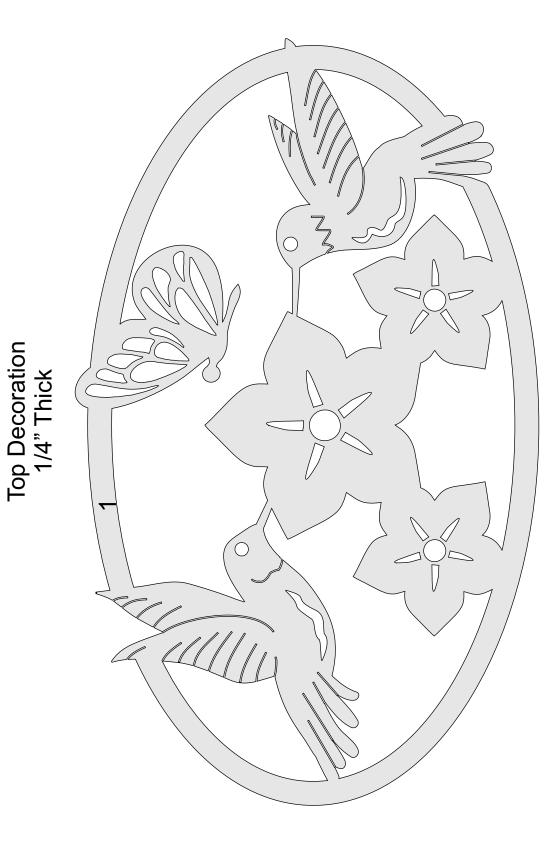

| Booklet |   |  |
|------------------|---------------------|----------------|---------|---|--|
| 🔿 Fit            |                     |                |         |   |  |
| Actual size      | ◀                   | •              |         |   |  |
| Shrink oversized | d pages             |                |         |   |  |
| Custom Scale:    | 100 %               |                |         |   |  |
| Choose paper s   | ource by PDF page s | ize Pages to P | int     |   |  |
|                  |                     | All            |         | - |  |
|                  |                     | Current        | page    |   |  |
|                  |                     |                |         |   |  |
|                  |                     | Pages          | 1 - 34  |   |  |