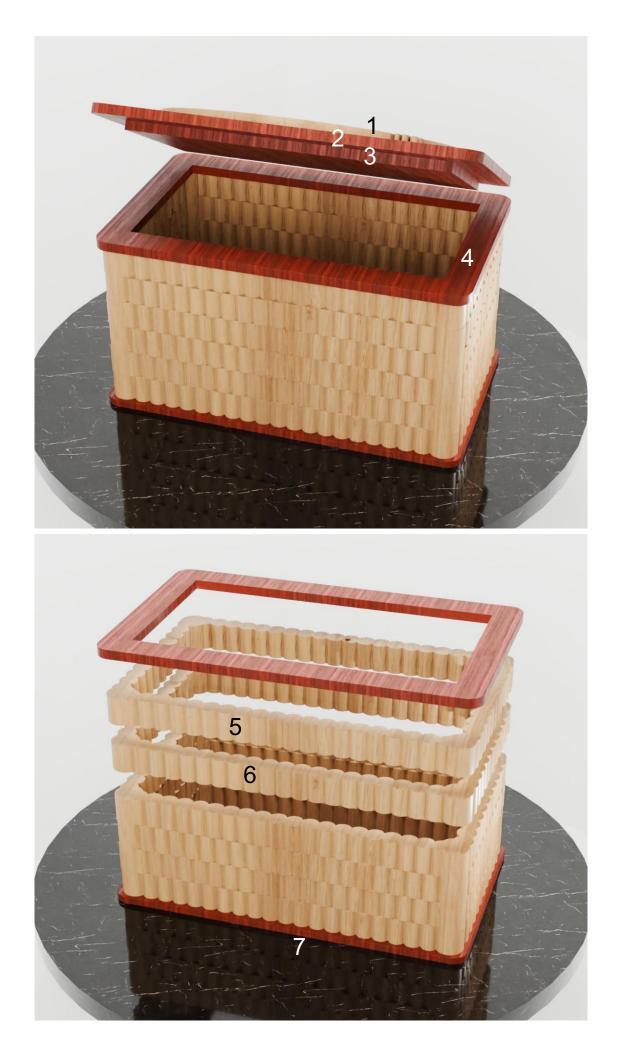

e       | Booklet |   |  |
|------------------|---------------------|----------------|---------|---|--|
| 🔿 Fit            |                     |                |         |   |  |
| Actual size      | ◀                   | •              |         |   |  |
| Shrink oversized | d pages             |                |         |   |  |
| Custom Scale:    | 100 %               |                |         |   |  |
| Choose paper s   | ource by PDF page s | ize Pages to P | int     |   |  |
|                  |                     | All            |         | - |  |
|                  |                     | Current        | page    |   |  |
|                  |                     |                |         |   |  |
|                  |                     | Pages          | 1 - 34  |   |  |