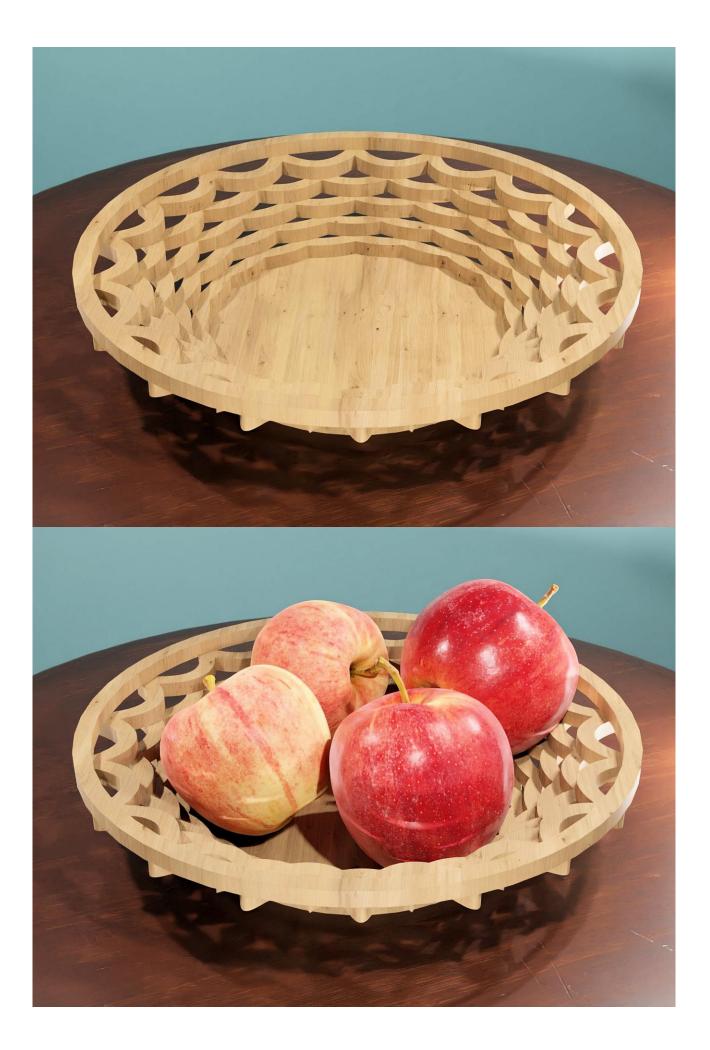

ple       | Booklet |   |  |
|------------------|---------------------|----------------|---------|---|--|
| 🔿 Fit            |                     |                |         |   |  |
| Actual size      | ◀                   | •              |         |   |  |
| Shrink oversized | d pages             |                |         |   |  |
| Custom Scale:    | 100 %               |                |         |   |  |
| Choose paper s   | ource by PDF page s | ize Pages to P | int     |   |  |
|                  |                     | All            |         | - |  |
|                  |                     | Current        | page    |   |  |
|                  |                     |                |         |   |  |
|                  |                     | Pages          | 1 - 34  |   |  |





1/4" Thick