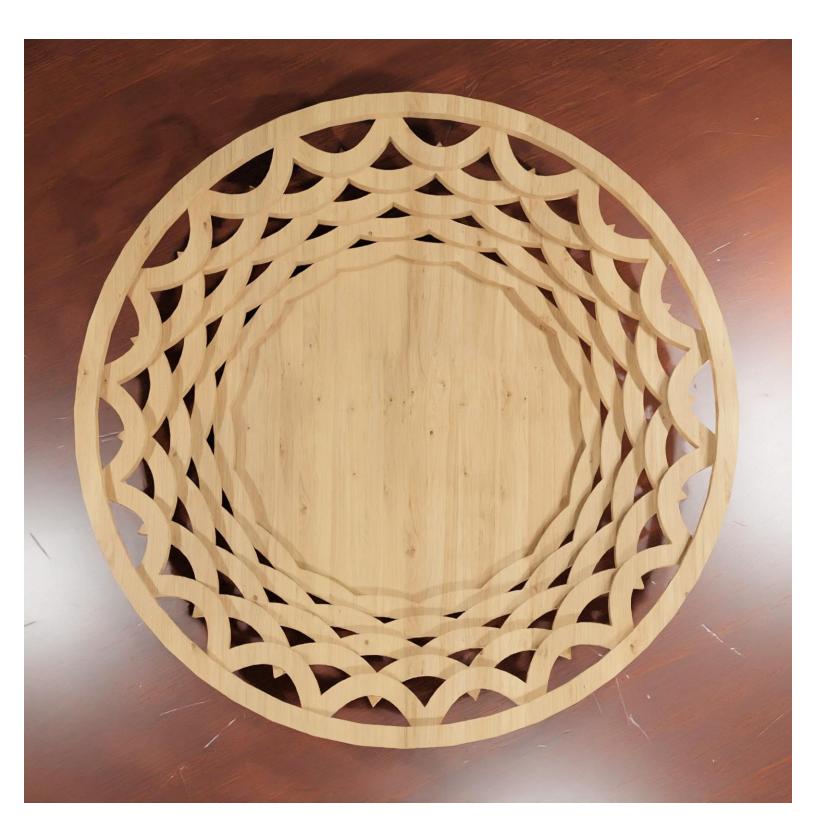

e       | Booklet |   |  |
|------------------|---------------------|----------------|---------|---|--|
| 🔿 Fit            |                     |                |         |   |  |
| Actual size      | ◀                   | •              |         |   |  |
| Shrink oversized | d pages             |                |         |   |  |
| Custom Scale:    | 100 %               |                |         |   |  |
| Choose paper s   | ource by PDF page s | ize Pages to P | int     |   |  |
|                  |                     | All            |         | - |  |
|                  |                     | Current        | page    |   |  |
|                  |                     |                |         |   |  |
|                  |                     | Pages          | 1 - 34  |   |  |





1/4" Thick