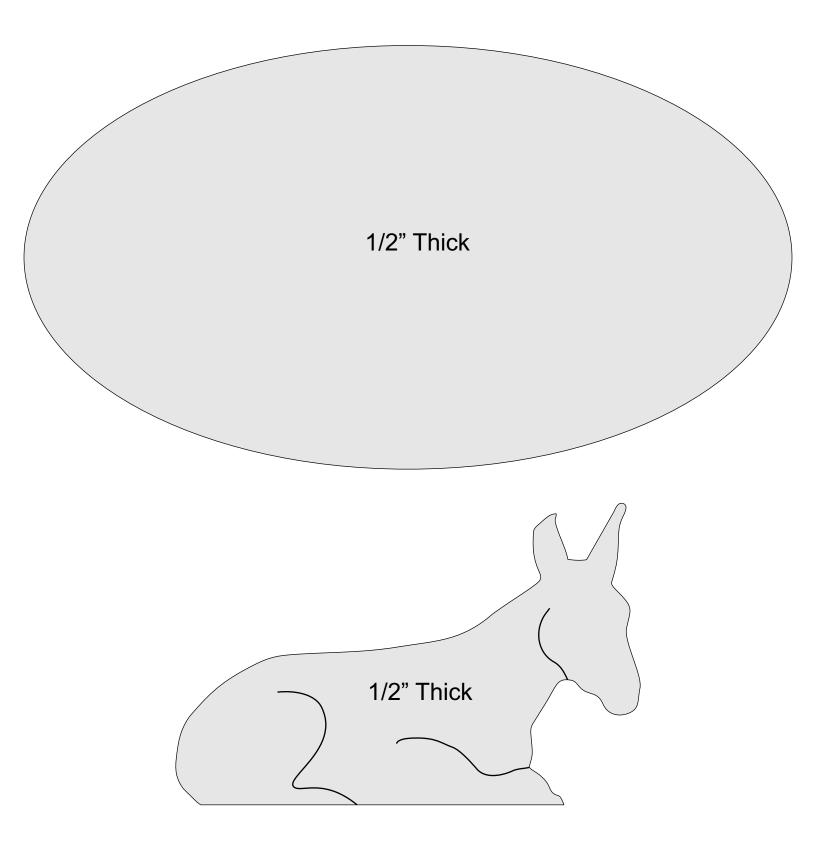

| Booklet |   |  |
|------------------|---------------------|----------------|---------|---|--|
| 🔿 Fit            |                     |                |         |   |  |
| Actual size      | ◀                   | •              |         |   |  |
| Shrink oversized | d pages             |                |         |   |  |
| Custom Scale:    | 100 %               |                |         |   |  |
| Choose paper s   | ource by PDF page s | ize Pages to P | int     |   |  |
|                  |                     | All            |         | - |  |
|                  |                     | Current        | page    |   |  |
|                  |                     |                |         |   |  |
|                  |                     | Pages          | 1 - 34  |   |  |