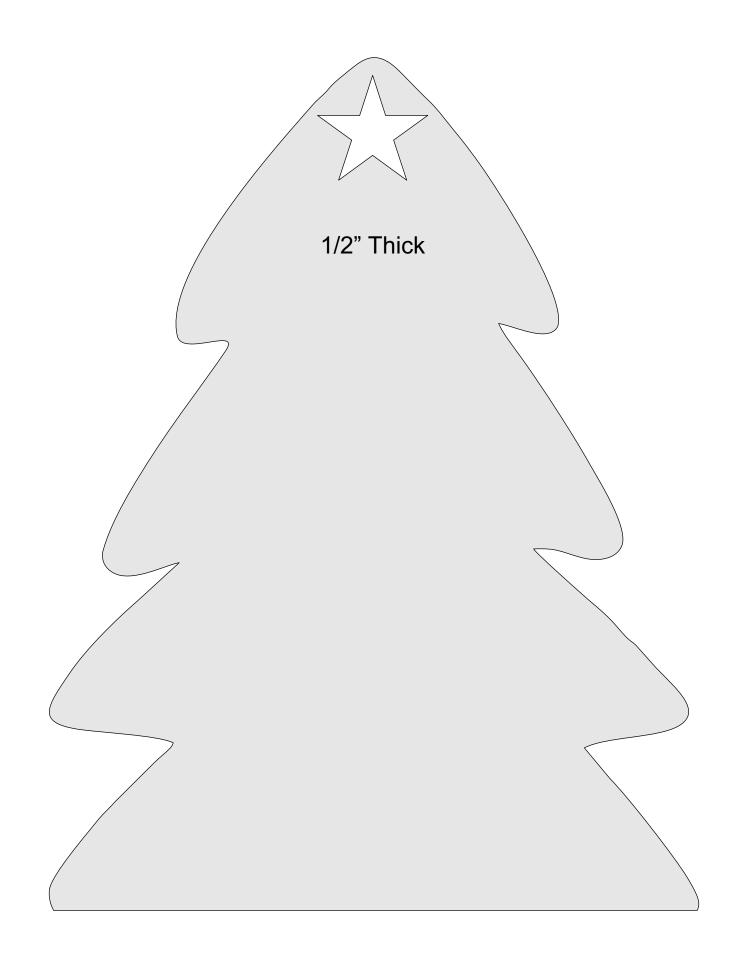

| Booklet |   |  |
|------------------|---------------------|----------------|---------|---|--|
| 🔿 Fit            |                     |                |         |   |  |
| Actual size      | ◀                   | •              |         |   |  |
| Shrink oversized | d pages             |                |         |   |  |
| Custom Scale:    | 100 %               |                |         |   |  |
| Choose paper s   | ource by PDF page s | ize Pages to P | int     |   |  |
|                  |                     | All            |         | - |  |
|                  |                     | Current        | page    |   |  |
|                  |                     |                |         |   |  |
|                  |                     | Pages          | 1 - 34  |   |  |