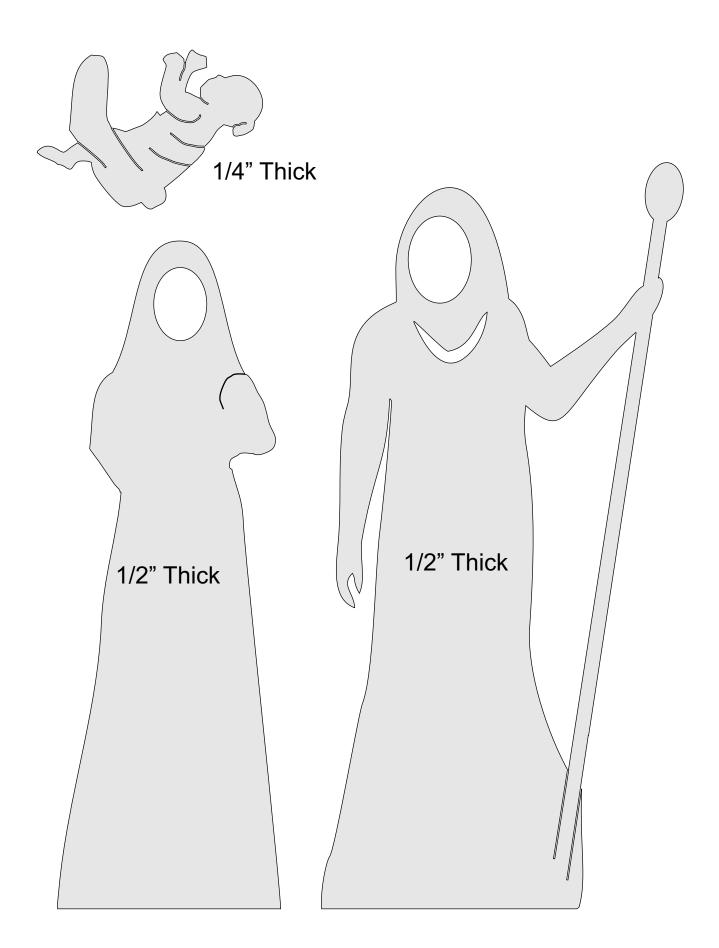

| Booklet |   |  |
|------------------|---------------------|----------------|---------|---|--|
| 🔿 Fit            |                     |                |         |   |  |
| Actual size      | ◀                   | •              |         |   |  |
| Shrink oversized | d pages             |                |         |   |  |
| Custom Scale:    | 100 %               |                |         |   |  |
| Choose paper s   | ource by PDF page s | ize Pages to P | int     |   |  |
|                  |                     | All            |         | - |  |
|                  |                     | Current        | page    |   |  |
|                  |                     |                |         |   |  |
|                  |                     | Pages          | 1 - 34  |   |  |