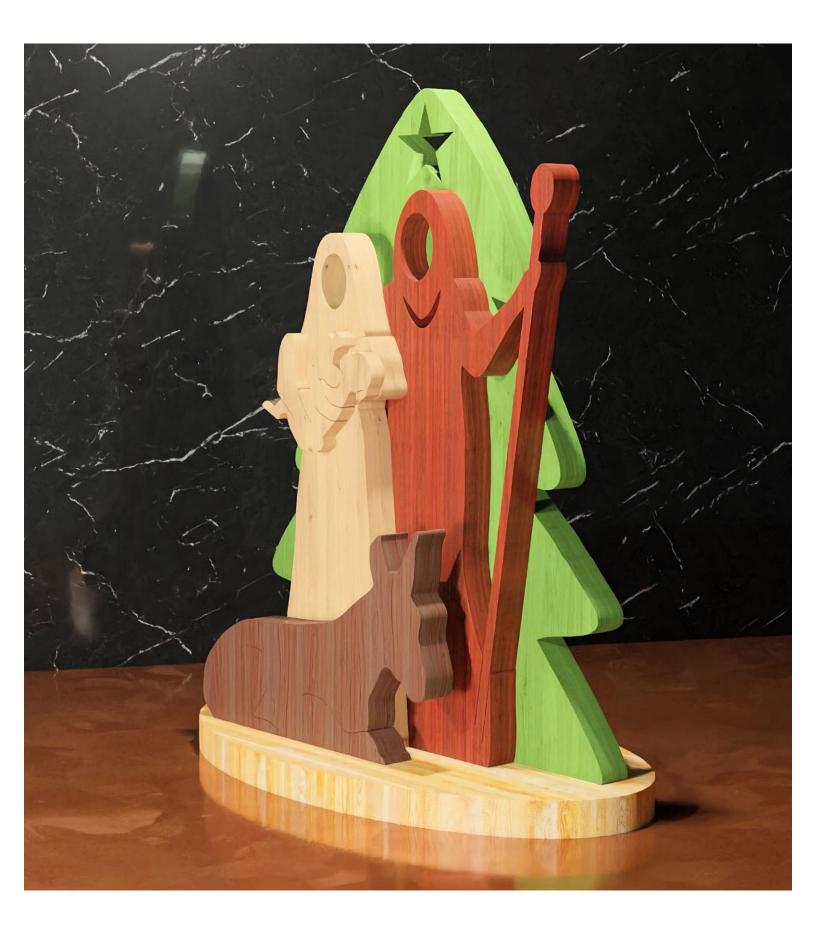

e       | Booklet |   |  |
|------------------|---------------------|----------------|---------|---|--|
| 🔿 Fit            |                     |                |         |   |  |
| Actual size      | ◀                   | •              |         |   |  |
| Shrink oversized | d pages             |                |         |   |  |
| Custom Scale:    | 100 %               |                |         |   |  |
| Choose paper s   | ource by PDF page s | ize Pages to P | int     |   |  |
|                  |                     | All            |         | - |  |
|                  |                     | Current        | page    |   |  |
|                  |                     |                |         |   |  |
|                  |                     | Pages          | 1 - 34  |   |  |