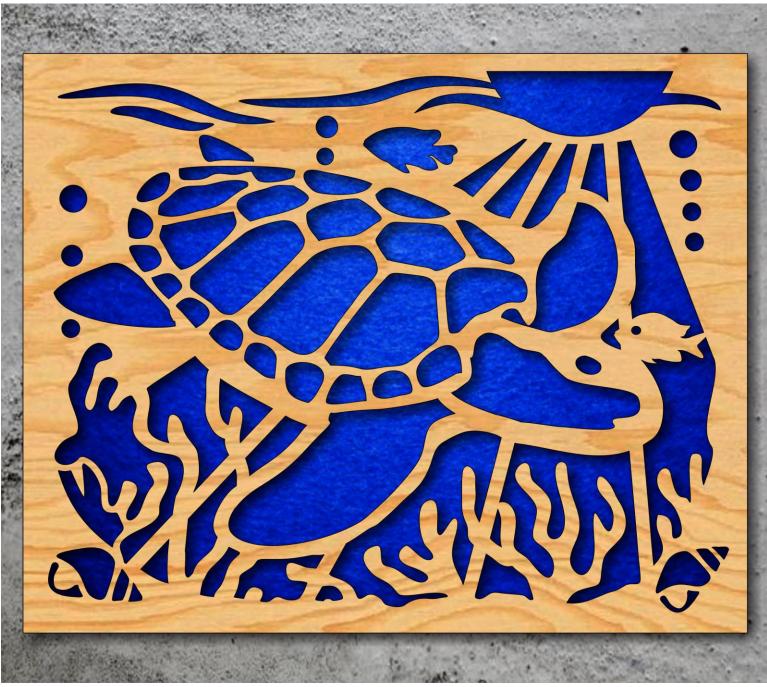

et |   |  |
|------------------|---------------------|----------------|---------|---|--|
| 🔿 Fit            |                     |                |         |   |  |
| Actual size      | ◀                   | •              |         |   |  |
| Shrink oversized | d pages             |                |         |   |  |
| Custom Scale:    | 100 %               |                |         |   |  |
| Choose paper s   | ource by PDF page s | ize Pages to P | int     |   |  |
|                  |                     | All            |         | - |  |
|                  |                     | Current        | page    |   |  |
|                  |                     |                |         |   |  |
|                  |                     | Pages          | 1 - 34  |   |  |

#### Sea Turtle





1/4" Thick