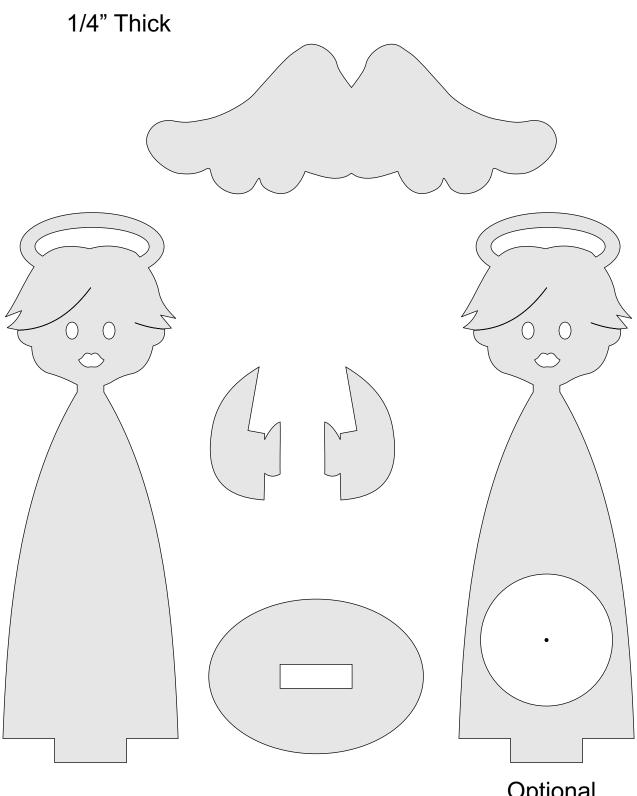

### Simple Angel

#### Mini-Frame Option

Requires a 1 7/16" mini-frame insert

Optional for mini-frame insert.