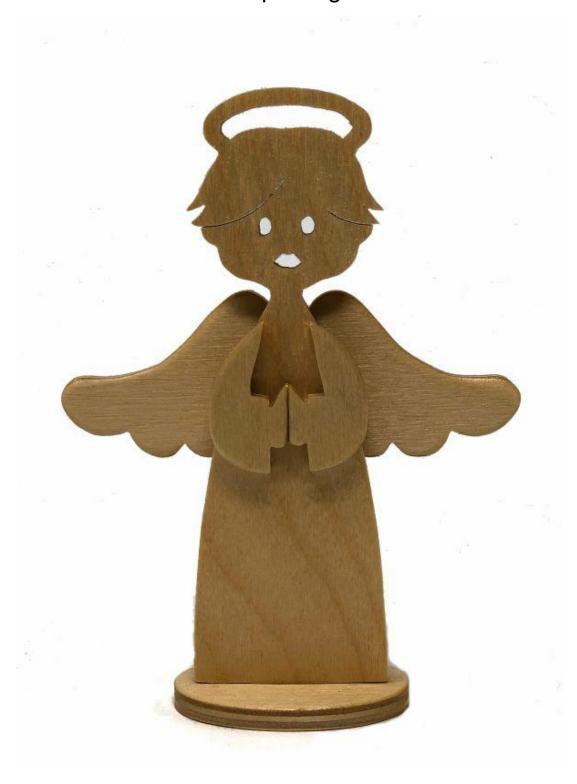

and given to others provided the entire book is kept intact. You may not sell the pattern or include it in another commercial package of any type.

Steve Good retains the right to the pattern. If you have any questions about the use of this pattern please contact me at steve@stevedgood.com

When printing this pattern it is important to print it full size. When you bring up the print dialog box look in the "Page Sizing & Handling" section. Make sure the "Actual Size" is selected before you hit print.

You also only need to print the page/s you need. After the print dialog opens look for the "Pages to Print" section. You can print the current page or a range of pages. This will help save ink by not printing the title/instruction pages.

#### **Printing Instructions**





### Simple Angel



#### Mini-Frame Option



Requires a 1 7/16" mini-frame insert



Optional for mini-frame insert.