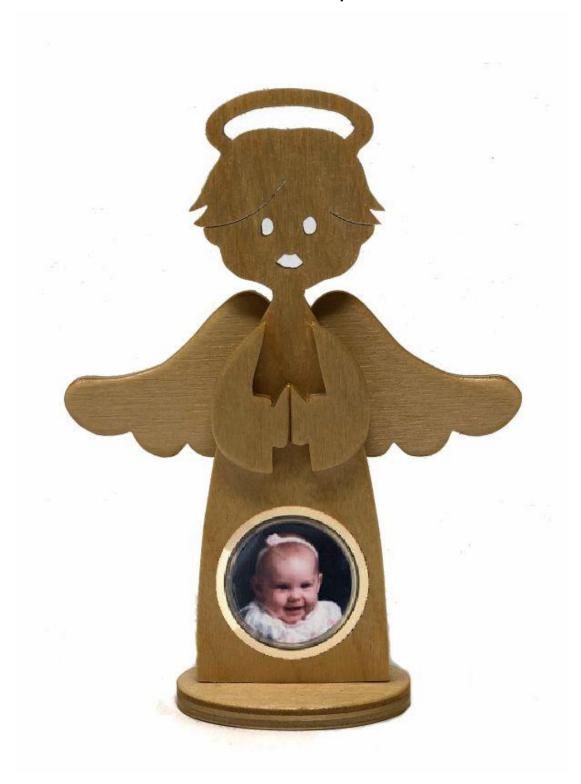

### Simple Angel

#### Mini-Frame Option

Requires a 1 7/16" mini-frame insert

Optional for mini-frame insert.