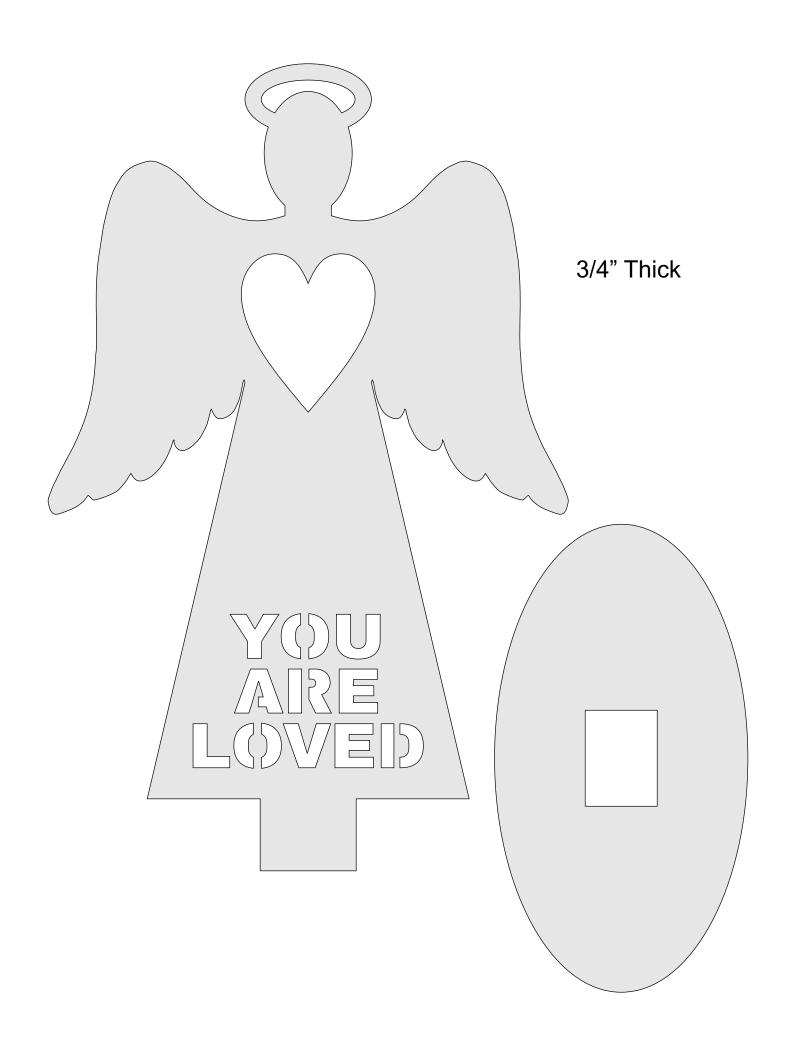

e       | Booklet |   |  |
|------------------|---------------------|----------------|---------|---|--|
| 🔿 Fit            |                     |                |         |   |  |
| Actual size      | ◀                   | •              |         |   |  |
| Shrink oversized | d pages             |                |         |   |  |
| Custom Scale:    | 100 %               |                |         |   |  |
| Choose paper s   | ource by PDF page s | ize Pages to P | int     |   |  |
|                  |                     | All            |         | - |  |
|                  |                     | Current        | page    |   |  |
|                  |                     |                |         |   |  |
|                  |                     | Pages          | 1 - 34  |   |  |