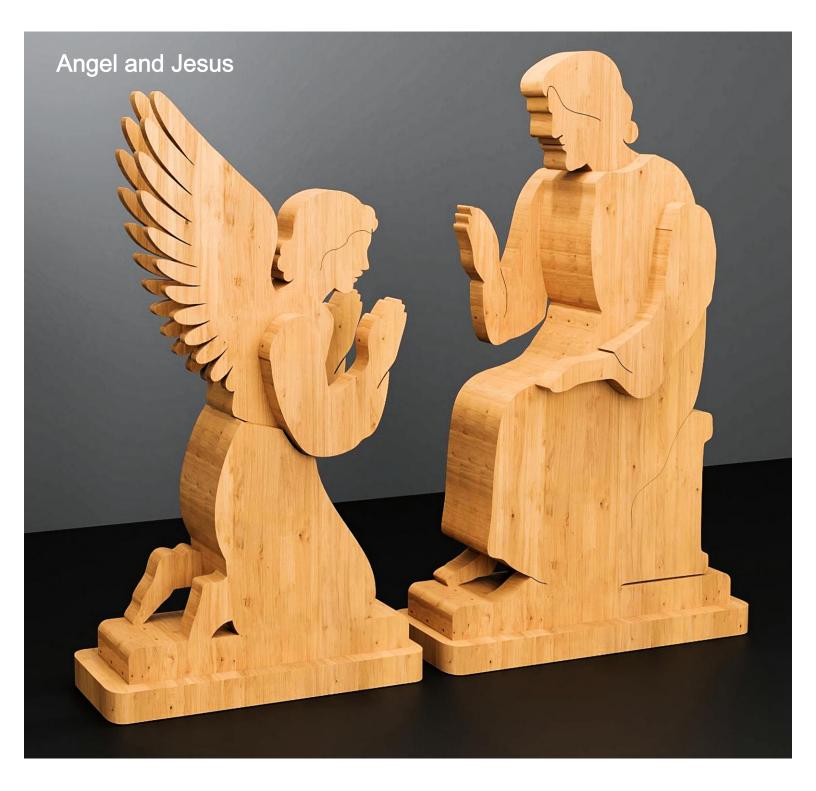

ple       | Booklet |   |  |
|------------------|---------------------|----------------|---------|---|--|
| 🔿 Fit            |                     |                |         |   |  |
| Actual size      | ◀                   | •              |         |   |  |
| Shrink oversized | d pages             |                |         |   |  |
| Custom Scale:    | 100 %               |                |         |   |  |
| Choose paper s   | ource by PDF page s | ize Pages to P | int     |   |  |
|                  |                     | All            |         | - |  |
|                  |                     | Current        | page    |   |  |
|                  |                     |                |         |   |  |
|                  |                     | Pages          | 1 - 34  |   |  |





#### Jesus Pattern



#### Jesus Pattern



Jesus Pattern





# Angel Pattern



# Angel Pattern







### Angel Pattern

1/2" Thick