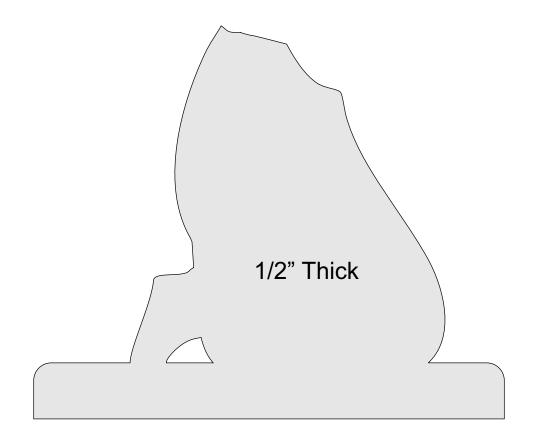

| 🔿 Fit            |                     |                |         |   |  |
| Actual size      | ◀                   | •              |         |   |  |
| Shrink oversized | d pages             |                |         |   |  |
| Custom Scale:    | 100 %               |                |         |   |  |
| Choose paper s   | ource by PDF page s | ize Pages to P | int     |   |  |
|                  |                     | All            |         | - |  |
|                  |                     | Current        | page    |   |  |
|                  |                     |                |         |   |  |
|                  |                     | Pages          | 1 - 34  |   |  |





#### Jesus Pattern



#### Jesus Pattern



Jesus Pattern





# Angel Pattern



# Angel Pattern







### Angel Pattern

1/2" Thick