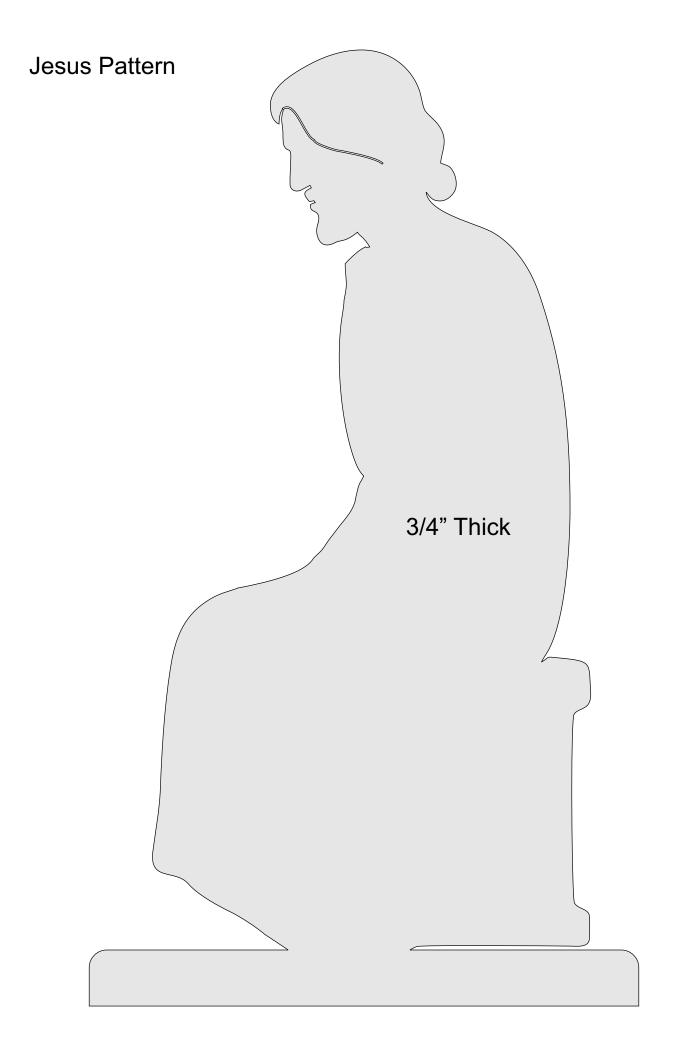

e       | Booklet |   |  |
|------------------|---------------------|----------------|---------|---|--|
| 🔿 Fit            |                     |                |         |   |  |
| Actual size      | ◀                   | •              |         |   |  |
| Shrink oversized | d pages             |                |         |   |  |
| Custom Scale:    | 100 %               |                |         |   |  |
| Choose paper s   | ource by PDF page s | ize Pages to P | int     |   |  |
|                  |                     | All            |         | - |  |
|                  |                     | Current        | page    |   |  |
|                  |                     |                |         |   |  |
|                  |                     | Pages          | 1 - 34  |   |  |





#### Jesus Pattern



#### Jesus Pattern



Jesus Pattern





# Angel Pattern



# Angel Pattern







### Angel Pattern

1/2" Thick