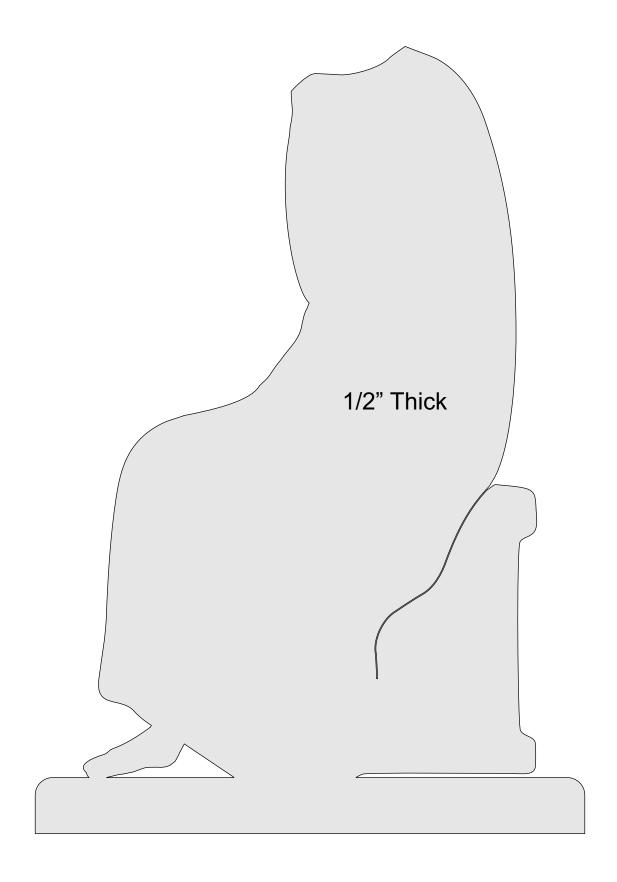

--|---------------------|----------------|---------|---|--|
| 🔿 Fit            |                     |                |         |   |  |
| Actual size      | ◀                   | •              |         |   |  |
| Shrink oversized | d pages             |                |         |   |  |
| Custom Scale:    | 100 %               |                |         |   |  |
| Choose paper s   | ource by PDF page s | ize Pages to P | int     |   |  |
|                  |                     | All            |         | - |  |
|                  |                     | Current        | page    |   |  |
|                  |                     |                |         |   |  |
|                  |                     | Pages          | 1 - 34  |   |  |





#### Jesus Pattern



#### Jesus Pattern



Jesus Pattern





# Angel Pattern



# Angel Pattern







### Angel Pattern

1/2" Thick