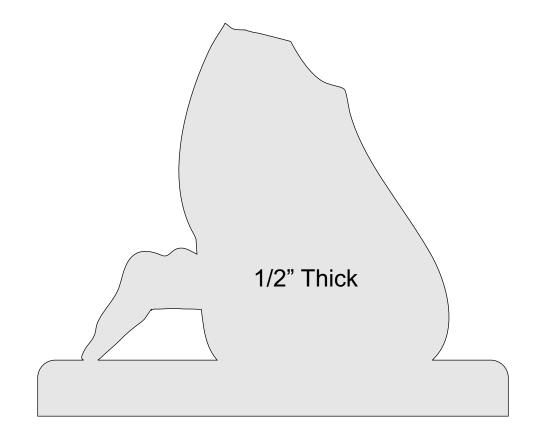

-|
| 🔿 Fit            |                     |                |         |   |  |
| Actual size      | ◀                   | •              |         |   |  |
| Shrink oversized | d pages             |                |         |   |  |
| Custom Scale:    | 100 %               |                |         |   |  |
| Choose paper s   | ource by PDF page s | ize Pages to P | int     |   |  |
|                  |                     | All            |         | - |  |
|                  |                     | Current        | page    |   |  |
|                  |                     |                |         |   |  |
|                  |                     | Pages          | 1 - 34  |   |  |





#### Jesus Pattern



#### Jesus Pattern



Jesus Pattern





# Angel Pattern



# Angel Pattern







### Angel Pattern

1/2" Thick