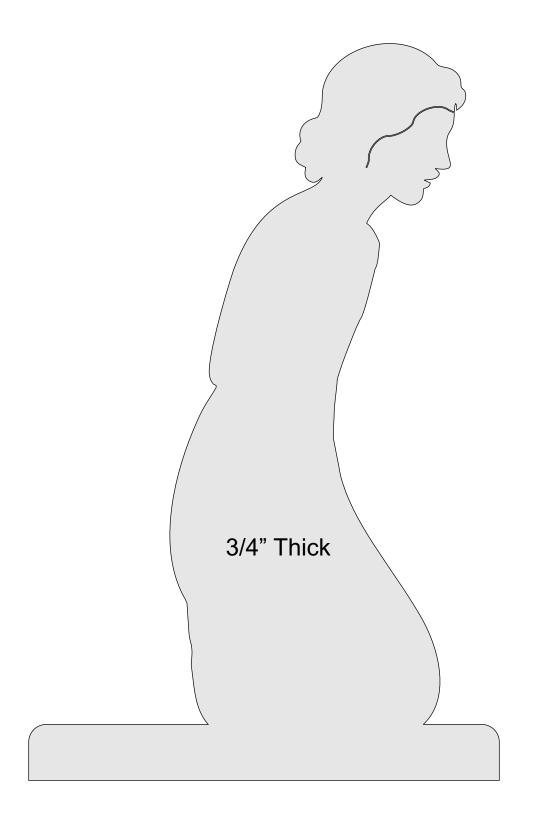

---|---------|---|--|
| 🔿 Fit            |                     |                |         |   |  |
| Actual size      | ◀                   | •              |         |   |  |
| Shrink oversized | d pages             |                |         |   |  |
| Custom Scale:    | 100 %               |                |         |   |  |
| Choose paper s   | ource by PDF page s | ize Pages to P | int     |   |  |
|                  |                     | All            |         | - |  |
|                  |                     | Current        | page    |   |  |
|                  |                     |                |         |   |  |
|                  |                     | Pages          | 1 - 34  |   |  |





#### Jesus Pattern



#### Jesus Pattern



Jesus Pattern





# Angel Pattern



# Angel Pattern







### Angel Pattern

1/2" Thick