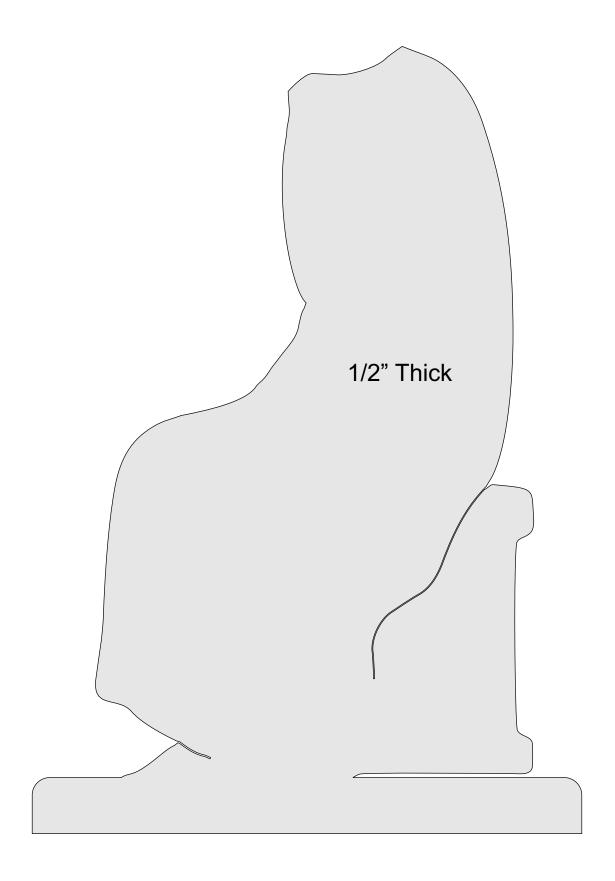

|  |
|------------------|---------------------|----------------|---------|---|--|
| 🔿 Fit            |                     |                |         |   |  |
| Actual size      | ◀                   | •              |         |   |  |
| Shrink oversized | d pages             |                |         |   |  |
| Custom Scale:    | 100 %               |                |         |   |  |
| Choose paper s   | ource by PDF page s | ize Pages to P | int     |   |  |
|                  |                     | All            |         | - |  |
|                  |                     | Current        | page    |   |  |
|                  |                     |                |         |   |  |
|                  |                     | Pages          | 1 - 34  |   |  |





#### Jesus Pattern



#### Jesus Pattern



Jesus Pattern





# Angel Pattern



# Angel Pattern







### Angel Pattern

1/2" Thick