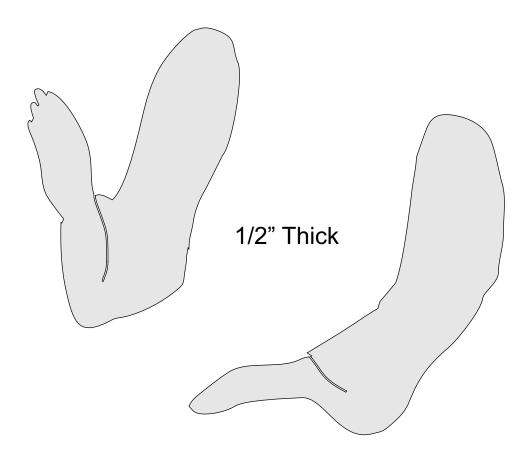

-------|----------------|---------|---|--|
| 🔿 Fit            |                     |                |         |   |  |
| Actual size      | ◀                   | •              |         |   |  |
| Shrink oversized | d pages             |                |         |   |  |
| Custom Scale:    | 100 %               |                |         |   |  |
| Choose paper s   | ource by PDF page s | ize Pages to P | int     |   |  |
|                  |                     | All            |         | - |  |
|                  |                     | Current        | page    |   |  |
|                  |                     |                |         |   |  |
|                  |                     | Pages          | 1 - 34  |   |  |





#### Jesus Pattern



#### Jesus Pattern



Jesus Pattern





# Angel Pattern



# Angel Pattern







### Angel Pattern

1/2" Thick