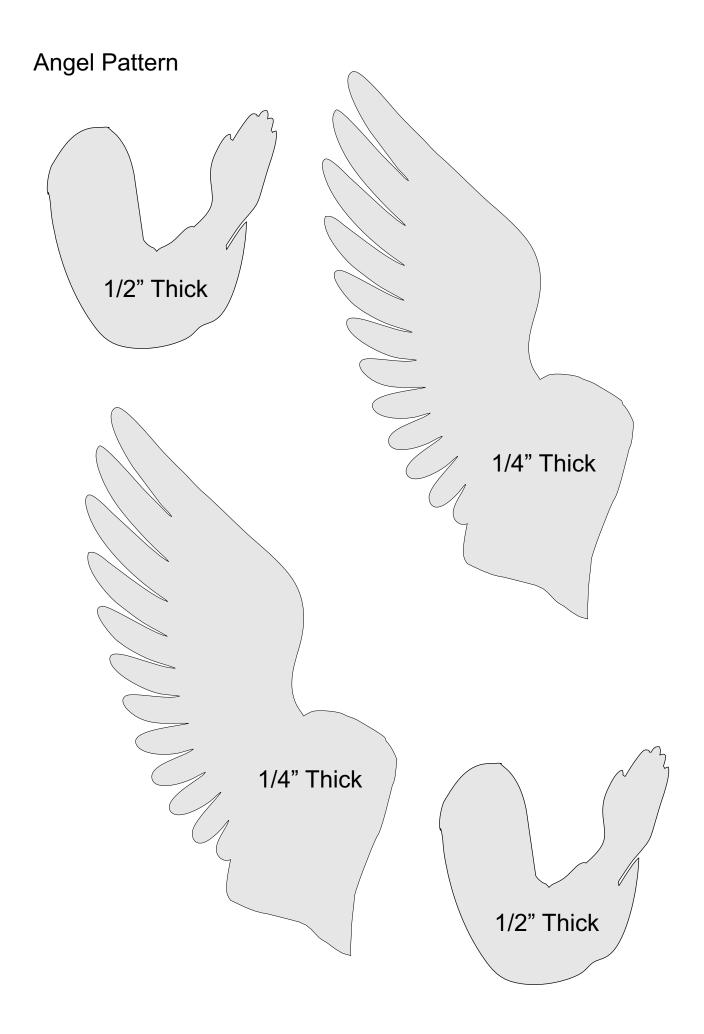

🔿 Fit            |                     |                |         |   |  |
| Actual size      | ◀                   | •              |         |   |  |
| Shrink oversized | d pages             |                |         |   |  |
| Custom Scale:    | 100 %               |                |         |   |  |
| Choose paper s   | ource by PDF page s | ize Pages to P | int     |   |  |
|                  |                     | All            |         | - |  |
|                  |                     | Current        | page    |   |  |
|                  |                     |                |         |   |  |
|                  |                     | Pages          | 1 - 34  |   |  |





#### Jesus Pattern



#### Jesus Pattern



Jesus Pattern





# Angel Pattern



# Angel Pattern







### Angel Pattern

1/2" Thick