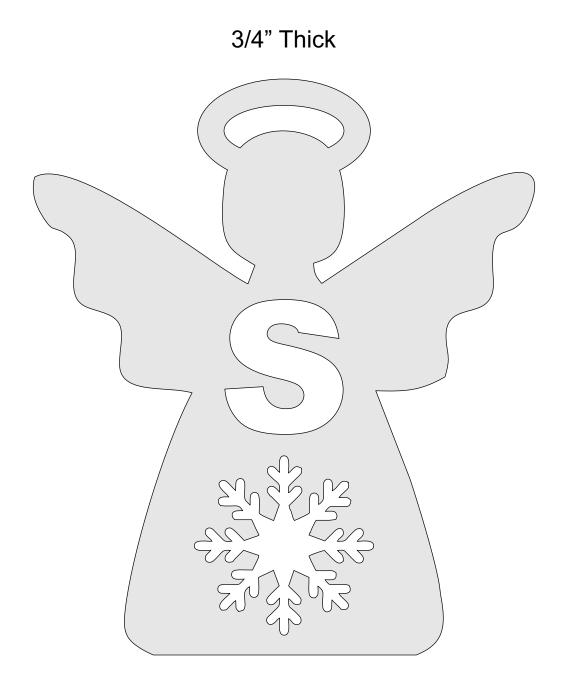

--|---|--|
| 🔿 Fit            |                     |                |         |   |  |
| Actual size      | ◀                   | •              |         |   |  |
| Shrink oversized | d pages             |                |         |   |  |
| Custom Scale:    | 100 %               |                |         |   |  |
| Choose paper s   | ource by PDF page s | ize Pages to P | int     |   |  |
|                  |                     | All            |         | - |  |
|                  |                     | Current        | page    |   |  |
|                  |                     |                |         |   |  |
|                  |                     | Pages          | 1 - 34  |   |  |



#### Angel Alphabet with optional teal ight candles