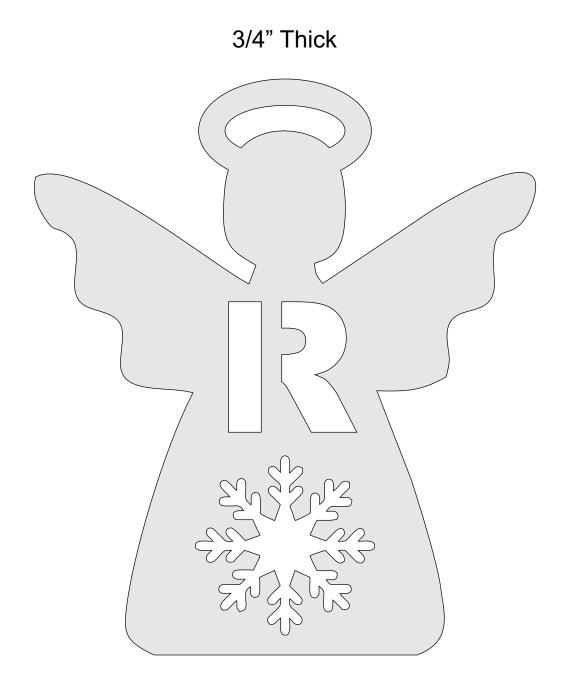

----|---|--|
| 🔿 Fit            |                     |                |         |   |  |
| Actual size      | ◀                   | •              |         |   |  |
| Shrink oversized | d pages             |                |         |   |  |
| Custom Scale:    | 100 %               |                |         |   |  |
| Choose paper s   | ource by PDF page s | ize Pages to P | int     |   |  |
|                  |                     | All            |         | - |  |
|                  |                     | Current        | page    |   |  |
|                  |                     |                |         |   |  |
|                  |                     | Pages          | 1 - 34  |   |  |



#### Angel Alphabet with optional teal ight candles