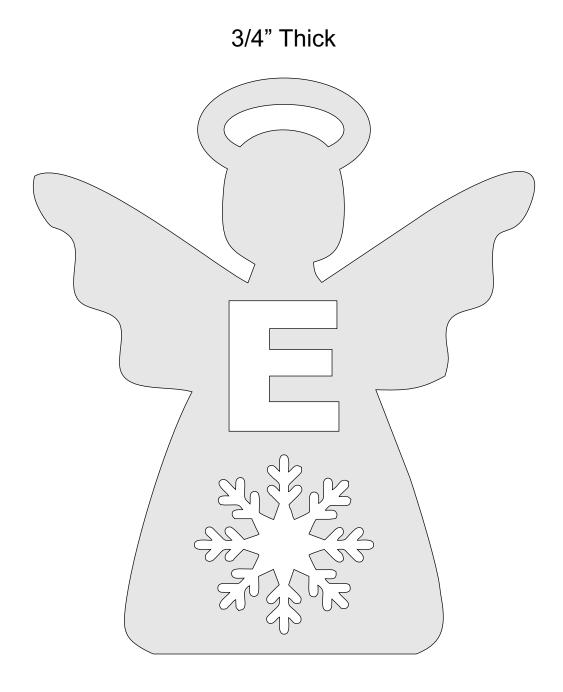

---|----------------|---------|---|--|
| 🔿 Fit            |                     |                |         |   |  |
| Actual size      | ◀                   | •              |         |   |  |
| Shrink oversized | d pages             |                |         |   |  |
| Custom Scale:    | 100 %               |                |         |   |  |
| Choose paper s   | ource by PDF page s | ize Pages to P | int     |   |  |
|                  |                     | All            |         | - |  |
|                  |                     | Current        | page    |   |  |
|                  |                     |                |         |   |  |
|                  |                     | Pages          | 1 - 34  |   |  |



#### Angel Alphabet with optional teal ight candles