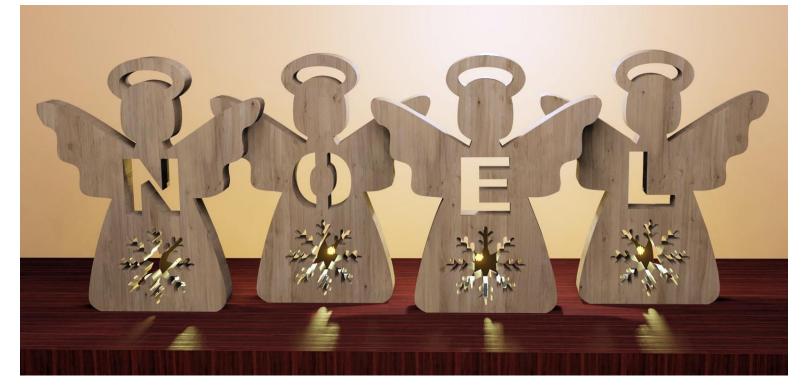

---------------|----------------|---------|---|--|
| 🔿 Fit            |                     |                |         |   |  |
| Actual size      | ◀                   | •              |         |   |  |
| Shrink oversized | d pages             |                |         |   |  |
| Custom Scale:    | 100 %               |                |         |   |  |
| Choose paper s   | ource by PDF page s | ize Pages to P | int     |   |  |
|                  |                     | All            |         | - |  |
|                  |                     | Current        | page    |   |  |
|                  |                     |                |         |   |  |
|                  |                     | Pages          | 1 - 34  |   |  |



#### Angel Alphabet with optional teal ight candles