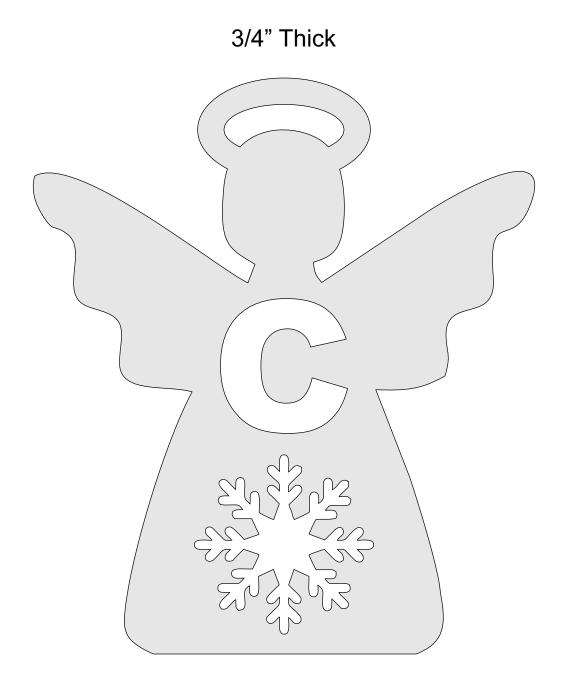

-------|----------------|---------|---|--|
| 🔿 Fit            |                     |                |         |   |  |
| Actual size      | ◀                   | •              |         |   |  |
| Shrink oversized | d pages             |                |         |   |  |
| Custom Scale:    | 100 %               |                |         |   |  |
| Choose paper s   | ource by PDF page s | ize Pages to P | int     |   |  |
|                  |                     | All            |         | - |  |
|                  |                     | Current        | page    |   |  |
|                  |                     |                |         |   |  |
|                  |                     | Pages          | 1 - 34  |   |  |



#### Angel Alphabet with optional teal ight candles