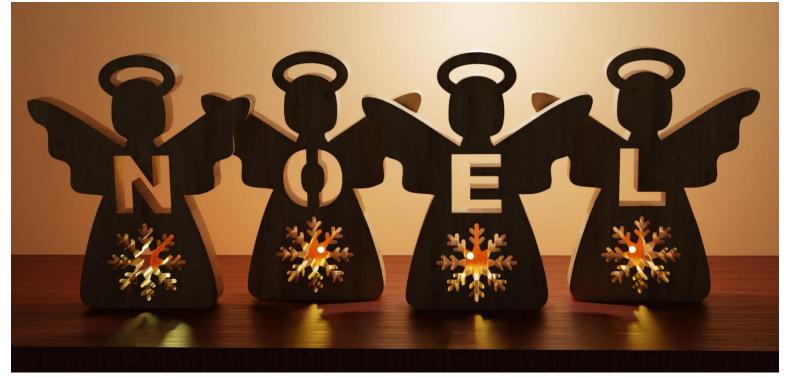

-------------|----------------|---------|---|--|
| 🔿 Fit            |                     |                |         |   |  |
| Actual size      | ◀                   | •              |         |   |  |
| Shrink oversized | d pages             |                |         |   |  |
| Custom Scale:    | 100 %               |                |         |   |  |
| Choose paper s   | ource by PDF page s | ize Pages to P | int     |   |  |
|                  |                     | All            |         | - |  |
|                  |                     | Current        | page    |   |  |
|                  |                     |                |         |   |  |
|                  |                     | Pages          | 1 - 34  |   |  |



#### Angel Alphabet with optional teal ight candles