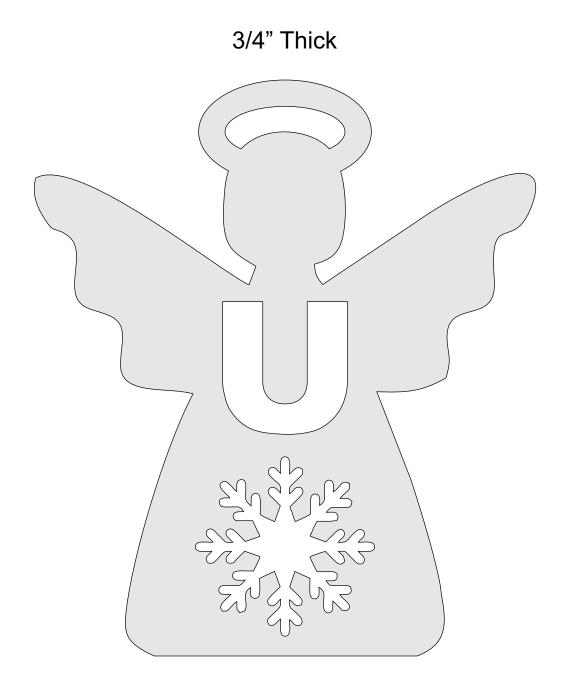

--|--|
| 🔿 Fit            |                     |                |         |   |  |
| Actual size      | ◀                   | •              |         |   |  |
| Shrink oversized | d pages             |                |         |   |  |
| Custom Scale:    | 100 %               |                |         |   |  |
| Choose paper s   | ource by PDF page s | ize Pages to P | int     |   |  |
|                  |                     | All            |         | - |  |
|                  |                     | Current        | page    |   |  |
|                  |                     |                |         |   |  |
|                  |                     | Pages          | 1 - 34  |   |  |



#### Angel Alphabet with optional teal ight candles