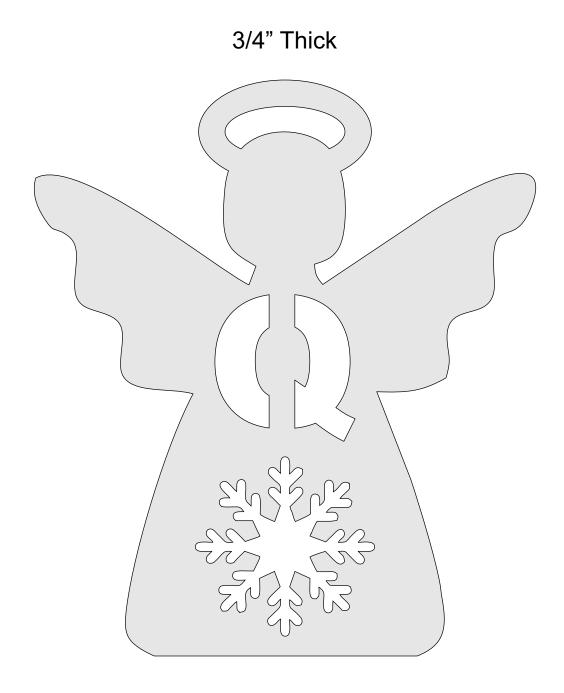

------|---|--|
| 🔿 Fit            |                     |                |         |   |  |
| Actual size      | ◀                   | •              |         |   |  |
| Shrink oversized | d pages             |                |         |   |  |
| Custom Scale:    | 100 %               |                |         |   |  |
| Choose paper s   | ource by PDF page s | ize Pages to P | int     |   |  |
|                  |                     | All            |         | - |  |
|                  |                     | Current        | page    |   |  |
|                  |                     |                |         |   |  |
|                  |                     | Pages          | 1 - 34  |   |  |



#### Angel Alphabet with optional teal ight candles