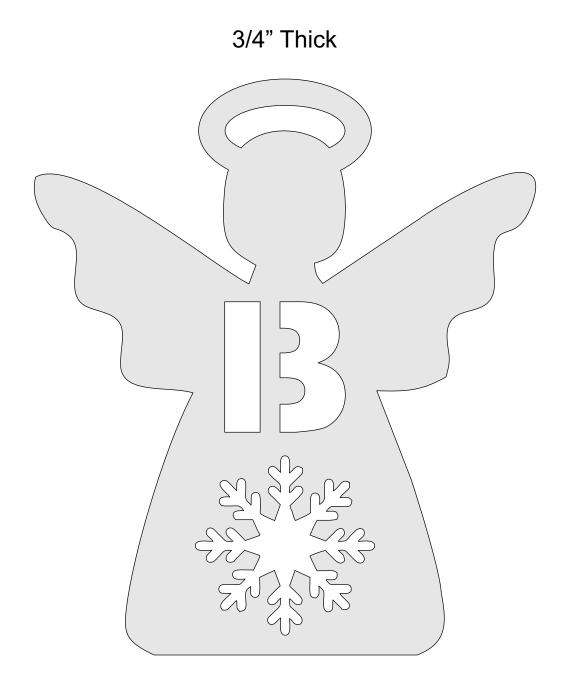

---------|----------------|---------|---|--|
| 🔿 Fit            |                     |                |         |   |  |
| Actual size      | ◀                   | •              |         |   |  |
| Shrink oversized | d pages             |                |         |   |  |
| Custom Scale:    | 100 %               |                |         |   |  |
| Choose paper s   | ource by PDF page s | ize Pages to P | int     |   |  |
|                  |                     | All            |         | - |  |
|                  |                     | Current        | page    |   |  |
|                  |                     |                |         |   |  |
|                  |                     | Pages          | 1 - 34  |   |  |



#### Angel Alphabet with optional teal ight candles