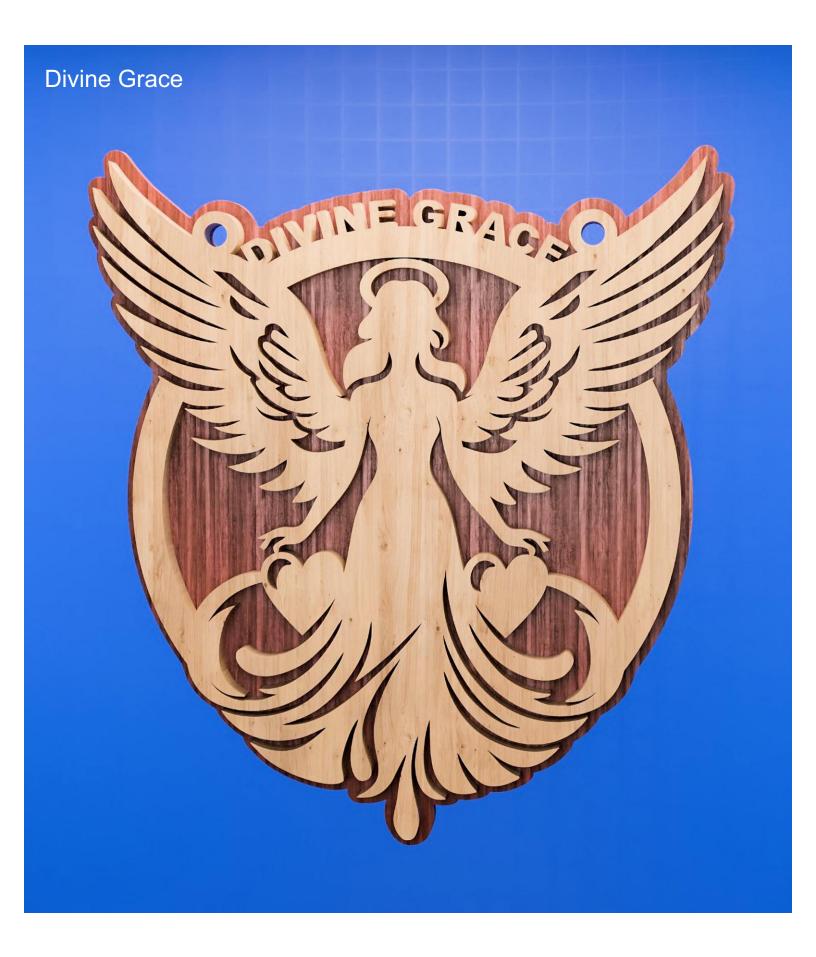

ple       | Booklet |   |  |
|------------------|---------------------|----------------|---------|---|--|
| 🔿 Fit            |                     |                |         |   |  |
| Actual size      | ◀                   | •              |         |   |  |
| Shrink oversized | d pages             |                |         |   |  |
| Custom Scale:    | 100 %               |                |         |   |  |
| Choose paper s   | ource by PDF page s | ize Pages to P | int     |   |  |
|                  |                     | All            |         | - |  |
|                  |                     | Current        | page    |   |  |
|                  |                     |                |         |   |  |
|                  |                     | Pages          | 1 - 34  |   |  |