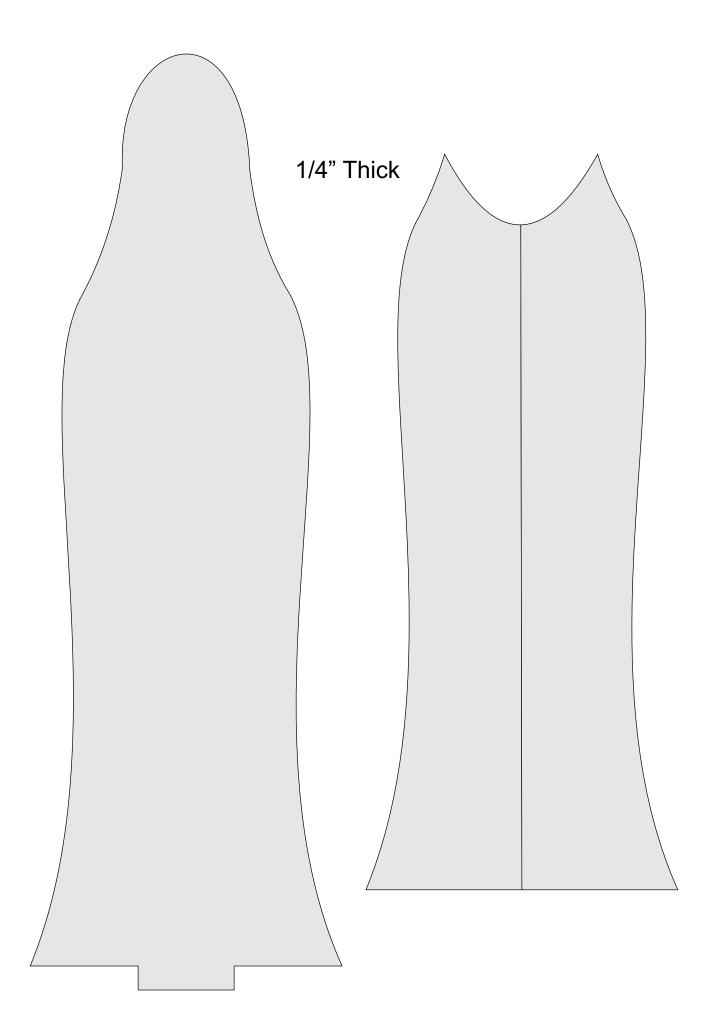

--------------|---------------------|----------------|---------|---|--|
| 🔿 Fit            |                     |                |         |   |  |
| Actual size      | ◀                   | •              |         |   |  |
| Shrink oversized | d pages             |                |         |   |  |
| Custom Scale:    | 100 %               |                |         |   |  |
| Choose paper s   | ource by PDF page s | ize Pages to P | int     |   |  |
|                  |                     | All            |         | - |  |
|                  |                     | Current        | page    |   |  |
|                  |                     |                |         |   |  |
|                  |                     | Pages          | 1 - 34  |   |  |

### Christmas Angel Decoration









1/4" Thick