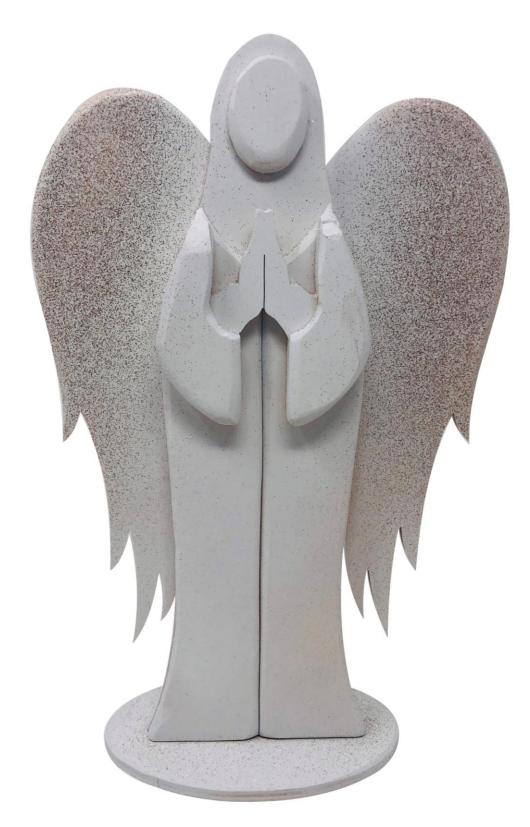

----------------|---------------------|----------------|---------|---|--|
| 🔿 Fit            |                     |                |         |   |  |
| Actual size      | ◀                   | •              |         |   |  |
| Shrink oversized | d pages             |                |         |   |  |
| Custom Scale:    | 100 %               |                |         |   |  |
| Choose paper s   | ource by PDF page s | ize Pages to P | int     |   |  |
|                  |                     | All            |         | - |  |
|                  |                     | Current        | page    |   |  |
|                  |                     |                |         |   |  |
|                  |                     | Pages          | 1 - 34  |   |  |

### Christmas Angel Decoration









1/4" Thick