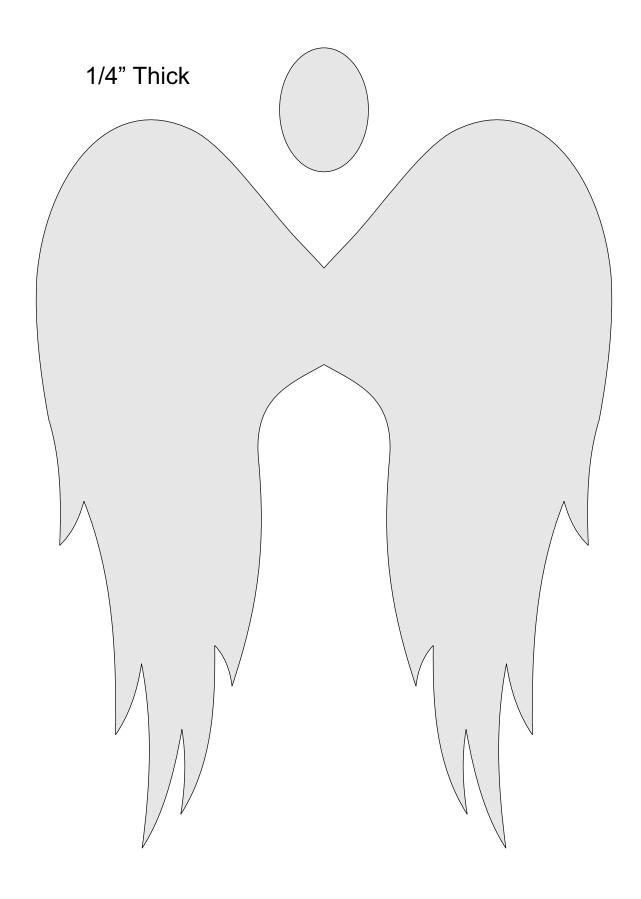

------------|---------------------|----------------|---------|---|--|
| 🔿 Fit            |                     |                |         |   |  |
| Actual size      | ◀                   | •              |         |   |  |
| Shrink oversized | d pages             |                |         |   |  |
| Custom Scale:    | 100 %               |                |         |   |  |
| Choose paper s   | ource by PDF page s | ize Pages to P | int     |   |  |
|                  |                     | All            |         | - |  |
|                  |                     | Current        | page    |   |  |
|                  |                     |                |         |   |  |
|                  |                     | Pages          | 1 - 34  |   |  |

### Christmas Angel Decoration









1/4" Thick