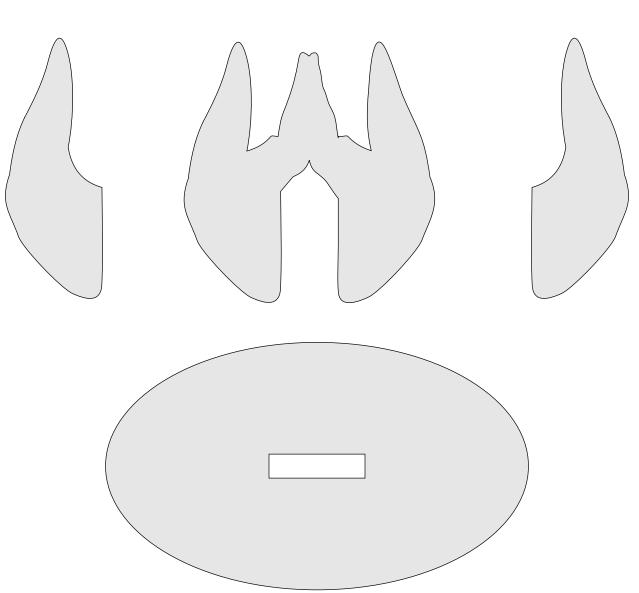

----------|---------------------|----------------|---------|---|--|
| 🔿 Fit            |                     |                |         |   |  |
| Actual size      | ◀                   | •              |         |   |  |
| Shrink oversized | d pages             |                |         |   |  |
| Custom Scale:    | 100 %               |                |         |   |  |
| Choose paper s   | ource by PDF page s | ize Pages to P | int     |   |  |
|                  |                     | All            |         | - |  |
|                  |                     | Current        | page    |   |  |
|                  |                     |                |         |   |  |
|                  |                     | Pages          | 1 - 34  |   |  |

### Christmas Angel Decoration









1/4" Thick