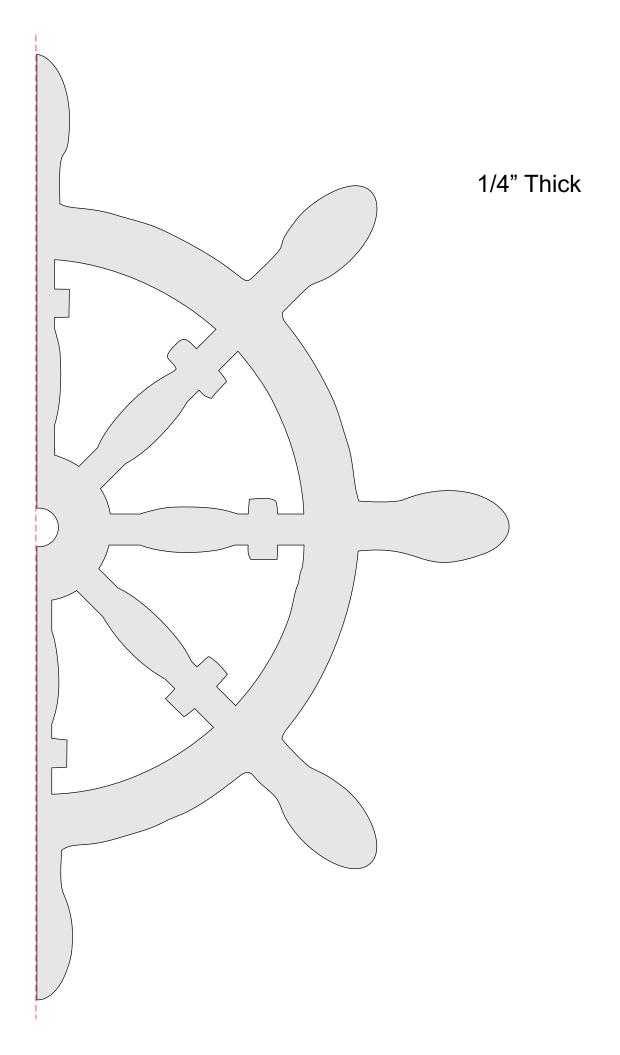

-----------|---------------------|----------------|---------|---|--|
| 🔿 Fit            |                     |                |         |   |  |
| Actual size      | ◀                   | •              |         |   |  |
| Shrink oversized | d pages             |                |         |   |  |
| Custom Scale:    | 100 %               |                |         |   |  |
| Choose paper s   | ource by PDF page s | ize Pages to P | int     |   |  |
|                  |                     | All            |         | - |  |
|                  |                     | Current        | page    |   |  |
|                  |                     |                |         |   |  |
|                  |                     | Pages          | 1 - 34  |   |  |

#### Ships Anchor and Wheel