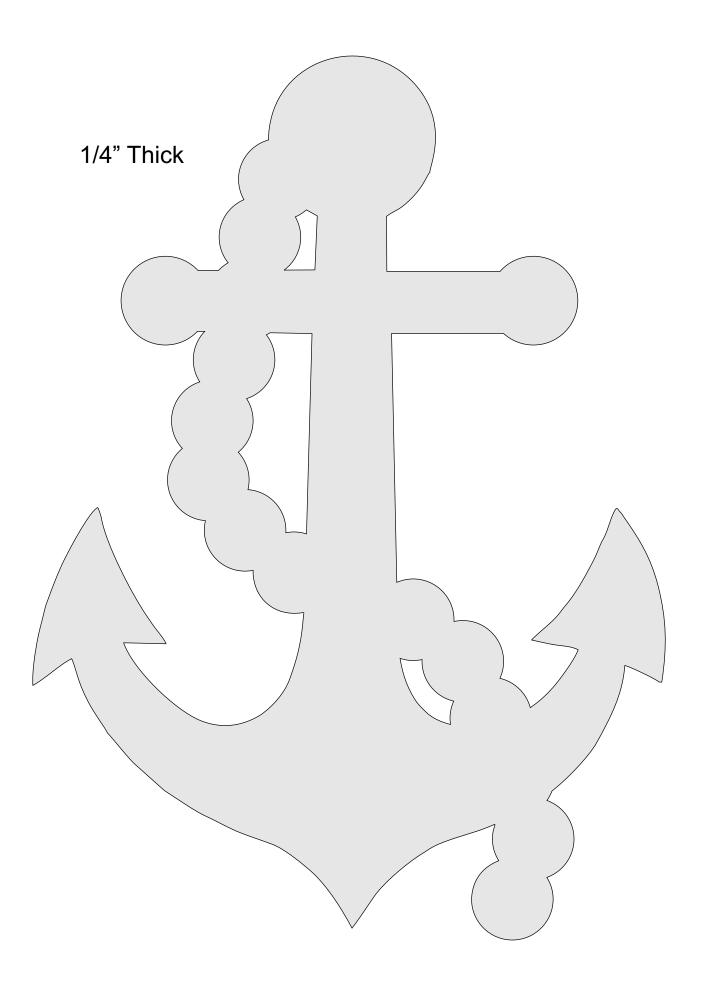

---------------|---------------------|----------------|---------|---|--|
| 🔿 Fit            |                     |                |         |   |  |
| Actual size      | ◀                   | •              |         |   |  |
| Shrink oversized | d pages             |                |         |   |  |
| Custom Scale:    | 100 %               |                |         |   |  |
| Choose paper s   | ource by PDF page s | ize Pages to P | int     |   |  |
|                  |                     | All            |         | - |  |
|                  |                     | Current        | page    |   |  |
|                  |                     |                |         |   |  |
|                  |                     | Pages          | 1 - 34  |   |  |

#### Ships Anchor and Wheel