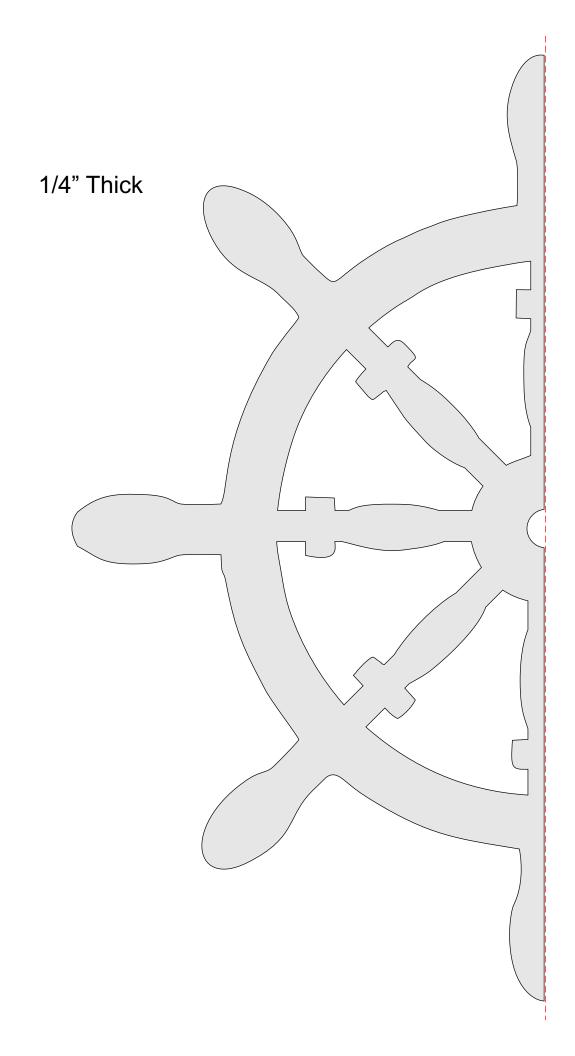

-------------|---------------------|----------------|---------|---|--|
| 🔿 Fit            |                     |                |         |   |  |
| Actual size      | ◀                   | •              |         |   |  |
| Shrink oversized | d pages             |                |         |   |  |
| Custom Scale:    | 100 %               |                |         |   |  |
| Choose paper s   | ource by PDF page s | ize Pages to P | int     |   |  |
|                  |                     | All            |         | - |  |
|                  |                     | Current        | page    |   |  |
|                  |                     |                |         |   |  |
|                  |                     | Pages          | 1 - 34  |   |  |

#### Ships Anchor and Wheel