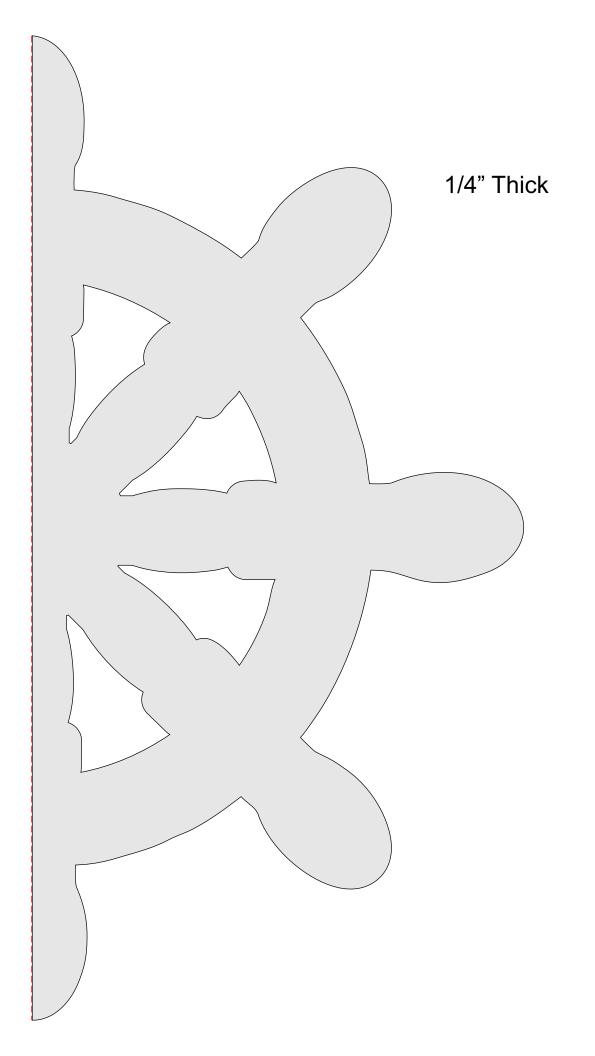

-------|---------------------|----------------|---------|---|--|
| 🔿 Fit            |                     |                |         |   |  |
| Actual size      | ◀                   | •              |         |   |  |
| Shrink oversized | d pages             |                |         |   |  |
| Custom Scale:    | 100 %               |                |         |   |  |
| Choose paper s   | ource by PDF page s | ize Pages to P | int     |   |  |
|                  |                     | All            |         | - |  |
|                  |                     | Current        | page    |   |  |
|                  |                     |                |         |   |  |
|                  |                     | Pages          | 1 - 34  |   |  |

#### Ships Anchor and Wheel