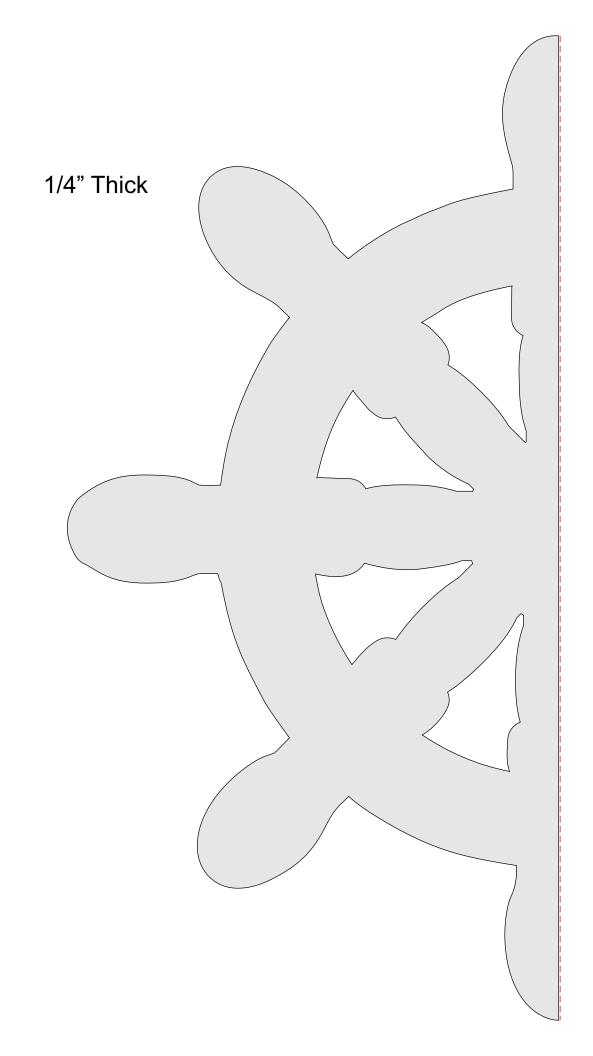

---------|---------------------|----------------|---------|---|--|
| 🔿 Fit            |                     |                |         |   |  |
| Actual size      | ◀                   | •              |         |   |  |
| Shrink oversized | d pages             |                |         |   |  |
| Custom Scale:    | 100 %               |                |         |   |  |
| Choose paper s   | ource by PDF page s | ize Pages to P | int     |   |  |
|                  |                     | All            |         | - |  |
|                  |                     | Current        | page    |   |  |
|                  |                     |                |         |   |  |
|                  |                     | Pages          | 1 - 34  |   |  |

#### Ships Anchor and Wheel