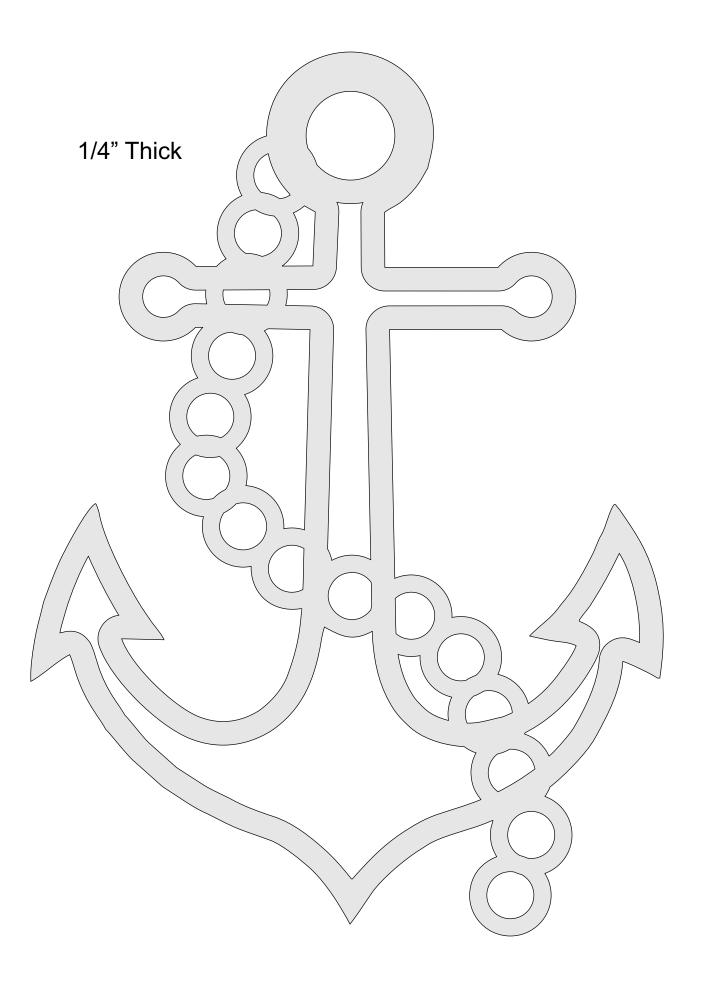

-----------------|---------------------|----------------|---------|---|--|
| 🔿 Fit            |                     |                |         |   |  |
| Actual size      | ◀                   | •              |         |   |  |
| Shrink oversized | d pages             |                |         |   |  |
| Custom Scale:    | 100 %               |                |         |   |  |
| Choose paper s   | ource by PDF page s | ize Pages to P | int     |   |  |
|                  |                     | All            |         | - |  |
|                  |                     | Current        | page    |   |  |
|                  |                     |                |         |   |  |
|                  |                     | Pages          | 1 - 34  |   |  |

#### Ships Anchor and Wheel