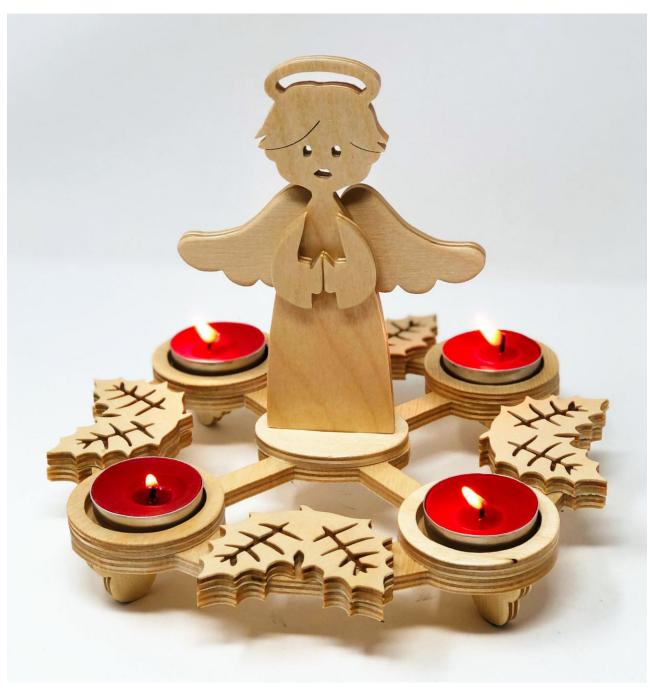

others provided the entire book is kept intact. You may not sell the pattern or include it in another commercial package of any type.

Steve Good retains the right to the pattern. If you have any questions about the use of this pattern please contact me at steve@stevedgood.com

When printing this pattern it is important to print it full size. When you bring up the print dialog box look in the "Page Sizing & Handling" section. Make sure the "Actual Size" is selected before you hit print.

You also only need to print the page/s you need. After the print dialog opens look for the "Pages to Print" section. You can print the current page or a range of pages. This will help save ink by not printing the title/instruction pages.

#### **Printing Instructions**





#### **Advent Candle Wreath**











### 1/4" Thick