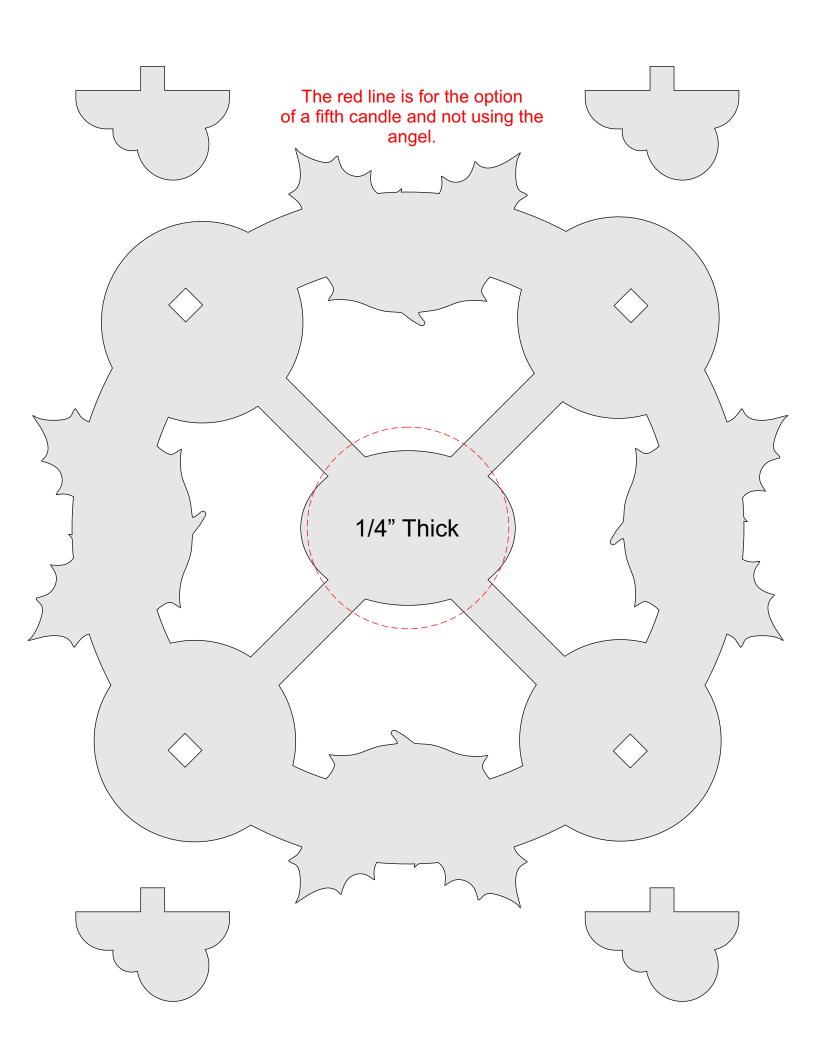

thers provided the entire book is kept intact. You may not sell the pattern or include it in another commercial package of any type.

Steve Good retains the right to the pattern. If you have any questions about the use of this pattern please contact me at steve@stevedgood.com

When printing this pattern it is important to print it full size. When you bring up the print dialog box look in the "Page Sizing & Handling" section. Make sure the "Actual Size" is selected before you hit print.

You also only need to print the page/s you need. After the print dialog opens look for the "Pages to Print" section. You can print the current page or a range of pages. This will help save ink by not printing the title/instruction pages.

#### **Printing Instructions**





#### **Advent Candle Wreath**











### 1/4" Thick