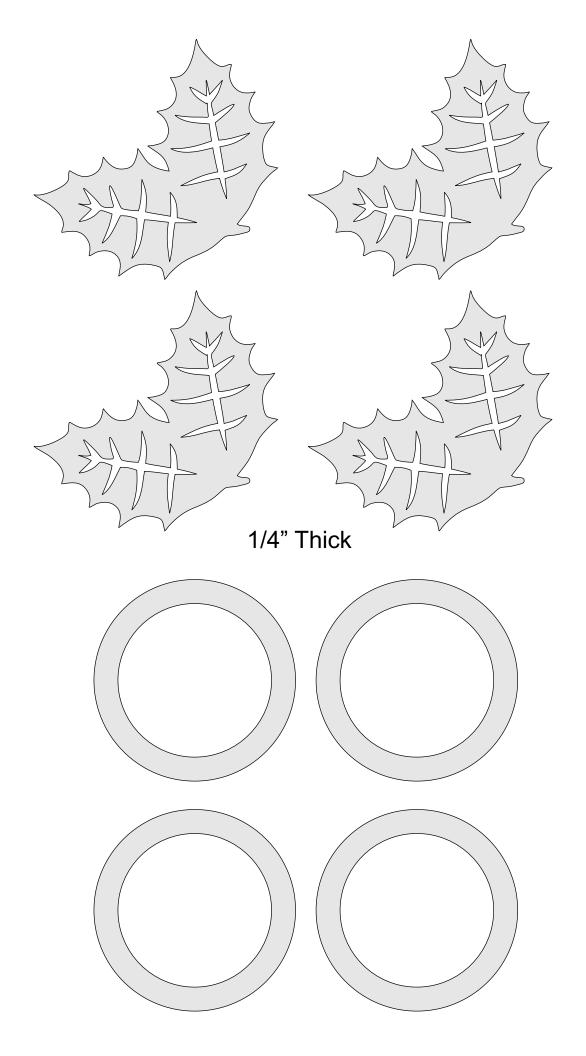

ers provided the entire book is kept intact. You may not sell the pattern or include it in another commercial package of any type.

Steve Good retains the right to the pattern. If you have any questions about the use of this pattern please contact me at steve@stevedgood.com

When printing this pattern it is important to print it full size. When you bring up the print dialog box look in the "Page Sizing & Handling" section. Make sure the "Actual Size" is selected before you hit print.

You also only need to print the page/s you need. After the print dialog opens look for the "Pages to Print" section. You can print the current page or a range of pages. This will help save ink by not printing the title/instruction pages.

#### **Printing Instructions**





#### **Advent Candle Wreath**











### 1/4" Thick