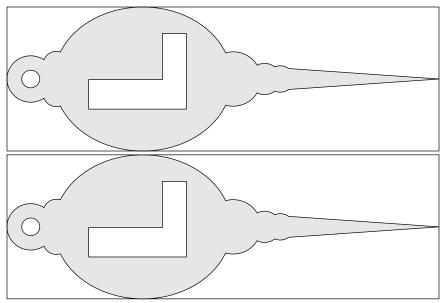

## **Printing Instructions**

Compound Cut Initial Christmas Ornaments

Requires a wood blank that is 1.5" X 1.5" X 4.5"

Requires a wood blank that is 1.5" X 1.5" X 4.5"

Requires a wood blank that is 1.5" X 1.5" X 4.5"