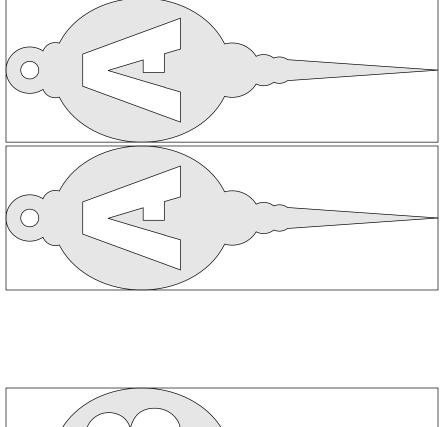

## **Printing Instructions**

Compound Cut Initial Christmas Ornaments

Requires a wood blank that is 1.5" X 1.5" X 4.5"

Requires a wood blank that is 1.5" X 1.5" X 4.5"

Requires a wood blank that is 1.5" X 1.5" X 4.5"

Requires a wood blank that is 1.5" X 1.5" X 4.5"

Requires a wood blank that is 1.5" X 1.5" X 4.5"

Requires a wood blank that is 1.5" X 1.5" X 4.5"

Requires a wood blank that is 1.5" X 1.5" X 4.5"

Requires a wood blank that is 1.5" X 1.5" X 4.5"