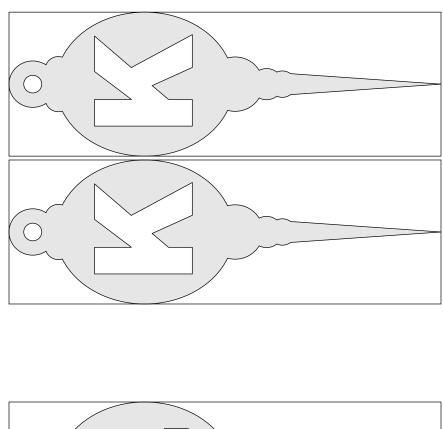

## **Printing Instructions**

Compound Cut Initial Christmas Ornaments

Requires a wood blank that is 1.5" X 1.5" X 4.5"

Requires a wood blank that is 1.5" X 1.5" X 4.5"

Requires a wood blank that is 1.5" X 1.5" X 4.5"