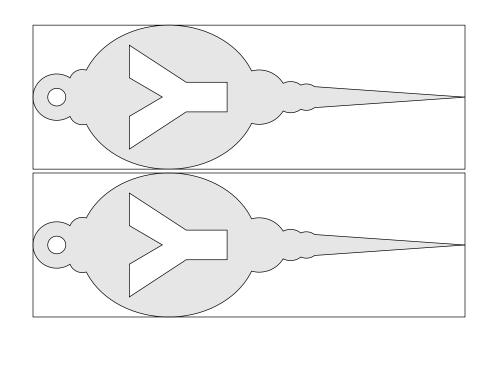

## **Printing Instructions**

Compound Cut Initial Christmas Ornaments

Requires a wood blank that is 1.5" X 1.5" X 4.5"

Requires a wood blank that is 1.5" X 1.5" X 4.5"

Requires a wood blank that is 1.5" X 1.5" X 4.5"

Requires a wood blank that is 1.5" X 1.5" X 4.5"

Requires a wood blank that is 1.5" X 1.5" X 4.5"

Requires a wood blank that is 1.5" X 1.5" X 4.5"

Requires a wood blank that is 1.5" X 1.5" X 4.5"

Requires a wood blank that is 1.5" X 1.5" X 4.5"