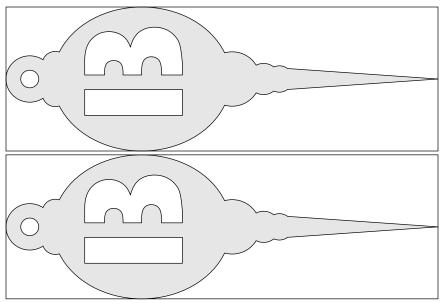

## **Printing Instructions**

Compound Cut Initial Christmas Ornaments

Requires a wood blank that is 1.5" X 1.5" X 4.5"

Requires a wood blank that is 1.5" X 1.5" X 4.5"

Requires a wood blank that is 1.5" X 1.5" X 4.5"

Requires a wood blank that is 1.5" X 1.5" X 4.5"

Requires a wood blank that is 1.5" X 1.5" X 4.5"

Requires a wood blank that is 1.5" X 1.5" X 4.5"

Requires a wood blank that is 1.5" X 1.5" X 4.5"

Requires a wood blank that is 1.5" X 1.5" X 4.5"