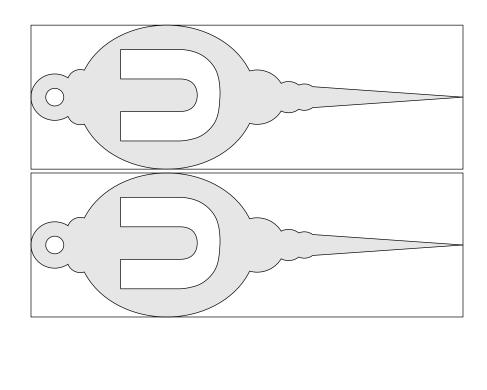

## **Printing Instructions**

Compound Cut Initial Christmas Ornaments

Requires a wood blank that is 1.5" X 1.5" X 4.5"

Requires a wood blank that is 1.5" X 1.5" X 4.5"

Requires a wood blank that is 1.5" X 1.5" X 4.5"