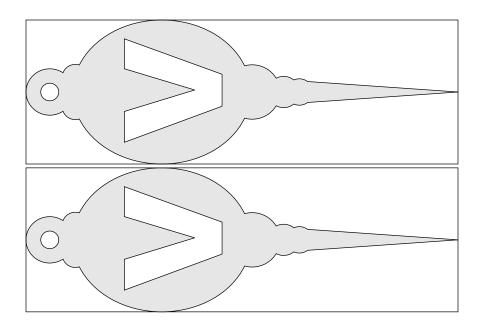

## **Printing Instructions**

Compound Cut Initial Christmas Ornaments

Requires a wood blank that is 1.5" X 1.5" X 4.5"

Requires a wood blank that is 1.5" X 1.5" X 4.5"

Requires a wood blank that is 1.5" X 1.5" X 4.5"