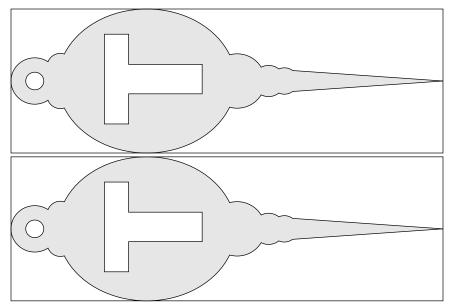

## **Printing Instructions**

Compound Cut Initial Christmas Ornaments

Requires a wood blank that is 1.5" X 1.5" X 4.5"

Requires a wood blank that is 1.5" X 1.5" X 4.5"

Requires a wood blank that is 1.5" X 1.5" X 4.5"

Requires a wood blank that is 1.5" X 1.5" X 4.5"

Requires a wood blank that is 1.5" X 1.5" X 4.5"

Requires a wood blank that is 1.5" X 1.5" X 4.5"

Requires a wood blank that is 1.5" X 1.5" X 4.5"

Requires a wood blank that is 1.5" X 1.5" X 4.5"