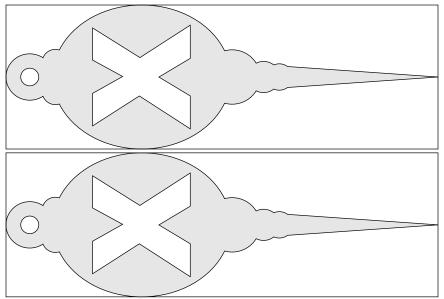

## **Printing Instructions**

Compound Cut Initial Christmas Ornaments

Requires a wood blank that is 1.5" X 1.5" X 4.5"

Requires a wood blank that is 1.5" X 1.5" X 4.5"

Requires a wood blank that is 1.5" X 1.5" X 4.5"