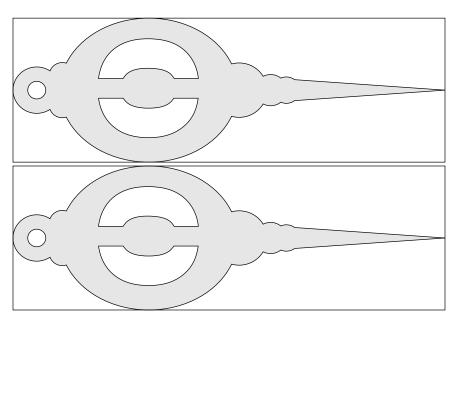

## **Printing Instructions**

Compound Cut Initial Christmas Ornaments

Requires a wood blank that is 1.5" X 1.5" X 4.5"

Requires a wood blank that is 1.5" X 1.5" X 4.5"

Requires a wood blank that is 1.5" X 1.5" X 4.5"

Requires a wood blank that is 1.5" X 1.5" X 4.5"

Requires a wood blank that is 1.5" X 1.5" X 4.5"

Requires a wood blank that is 1.5" X 1.5" X 4.5"

Requires a wood blank that is 1.5" X 1.5" X 4.5"

Requires a wood blank that is 1.5" X 1.5" X 4.5"