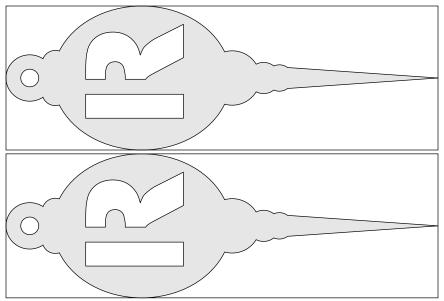

## **Printing Instructions**

Compound Cut Initial Christmas Ornaments

Requires a wood blank that is 1.5" X 1.5" X 4.5"

Requires a wood blank that is 1.5" X 1.5" X 4.5"

Requires a wood blank that is 1.5" X 1.5" X 4.5"

Requires a wood blank that is 1.5" X 1.5" X 4.5"

Requires a wood blank that is 1.5" X 1.5" X 4.5"

Requires a wood blank that is 1.5" X 1.5" X 4.5"

Requires a wood blank that is 1.5" X 1.5" X 4.5"

Requires a wood blank that is 1.5" X 1.5" X 4.5"