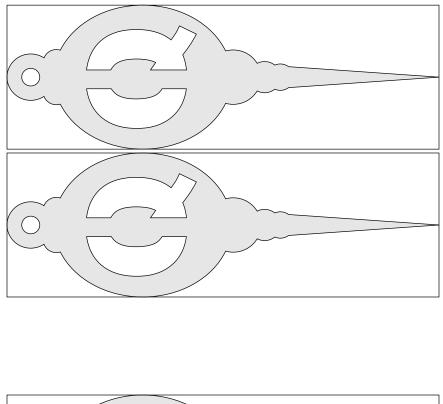

## **Printing Instructions**

Compound Cut Initial Christmas Ornaments

Requires a wood blank that is 1.5" X 1.5" X 4.5"

Requires a wood blank that is 1.5" X 1.5" X 4.5"

Requires a wood blank that is 1.5" X 1.5" X 4.5"

Requires a wood blank that is 1.5" X 1.5" X 4.5"

Requires a wood blank that is 1.5" X 1.5" X 4.5"

Requires a wood blank that is 1.5" X 1.5" X 4.5"

Requires a wood blank that is 1.5" X 1.5" X 4.5"

Requires a wood blank that is 1.5" X 1.5" X 4.5"