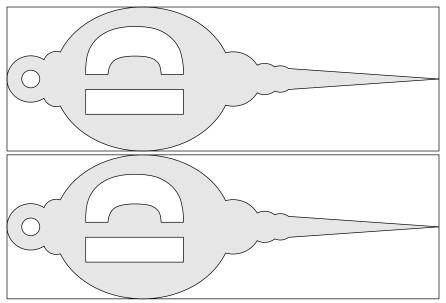

## **Printing Instructions**

Compound Cut Initial Christmas Ornaments

Requires a wood blank that is 1.5" X 1.5" X 4.5"

Requires a wood blank that is 1.5" X 1.5" X 4.5"

Requires a wood blank that is 1.5" X 1.5" X 4.5"

Requires a wood blank that is 1.5" X 1.5" X 4.5"

Requires a wood blank that is 1.5" X 1.5" X 4.5"

Requires a wood blank that is 1.5" X 1.5" X 4.5"

Requires a wood blank that is 1.5" X 1.5" X 4.5"

Requires a wood blank that is 1.5" X 1.5" X 4.5"