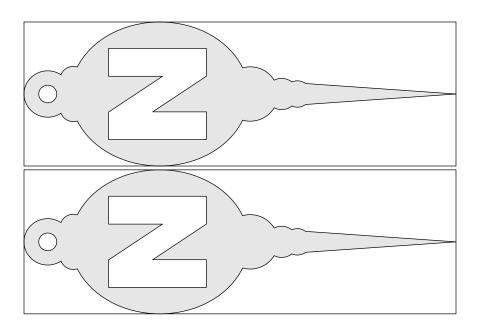

## **Printing Instructions**

Compound Cut Initial Christmas Ornaments

Requires a wood blank that is 1.5" X 1.5" X 4.5"

Requires a wood blank that is 1.5" X 1.5" X 4.5"

Requires a wood blank that is 1.5" X 1.5" X 4.5"

Requires a wood blank that is 1.5" X 1.5" X 4.5"

Requires a wood blank that is 1.5" X 1.5" X 4.5"

Requires a wood blank that is 1.5" X 1.5" X 4.5"

Requires a wood blank that is 1.5" X 1.5" X 4.5"

Requires a wood blank that is 1.5" X 1.5" X 4.5"