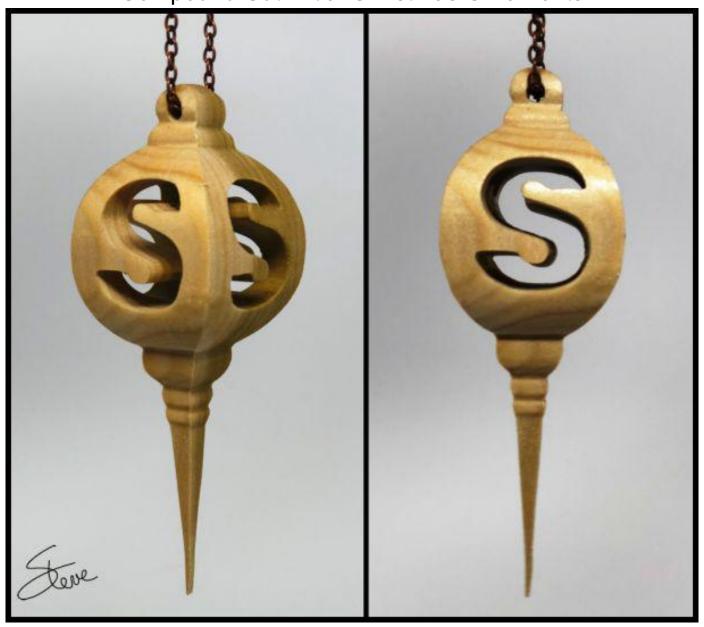

## **Printing Instructions**

Compound Cut Initial Christmas Ornaments

Requires a wood blank that is 1.5" X 1.5" X 4.5"

Requires a wood blank that is 1.5" X 1.5" X 4.5"

Requires a wood blank that is 1.5" X 1.5" X 4.5"

Requires a wood blank that is 1.5" X 1.5" X 4.5"

Requires a wood blank that is 1.5" X 1.5" X 4.5"

Requires a wood blank that is 1.5" X 1.5" X 4.5"

Requires a wood blank that is 1.5" X 1.5" X 4.5"

Requires a wood blank that is 1.5" X 1.5" X 4.5"