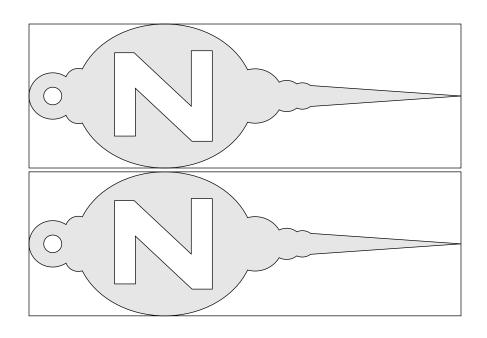

## **Printing Instructions**

Compound Cut Initial Christmas Ornaments

Requires a wood blank that is 1.5" X 1.5" X 4.5"

Requires a wood blank that is 1.5" X 1.5" X 4.5"

Requires a wood blank that is 1.5" X 1.5" X 4.5"

Requires a wood blank that is 1.5" X 1.5" X 4.5"

Requires a wood blank that is 1.5" X 1.5" X 4.5"

Requires a wood blank that is 1.5" X 1.5" X 4.5"

Requires a wood blank that is 1.5" X 1.5" X 4.5"

Requires a wood blank that is 1.5" X 1.5" X 4.5"