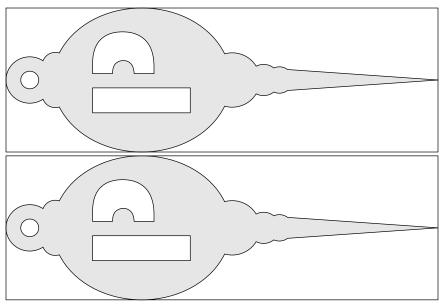

## **Printing Instructions**

Compound Cut Initial Christmas Ornaments

Requires a wood blank that is 1.5" X 1.5" X 4.5"

Requires a wood blank that is 1.5" X 1.5" X 4.5"

Requires a wood blank that is 1.5" X 1.5" X 4.5"

Requires a wood blank that is 1.5" X 1.5" X 4.5"

Requires a wood blank that is 1.5" X 1.5" X 4.5"

Requires a wood blank that is 1.5" X 1.5" X 4.5"

Requires a wood blank that is 1.5" X 1.5" X 4.5"

Requires a wood blank that is 1.5" X 1.5" X 4.5"