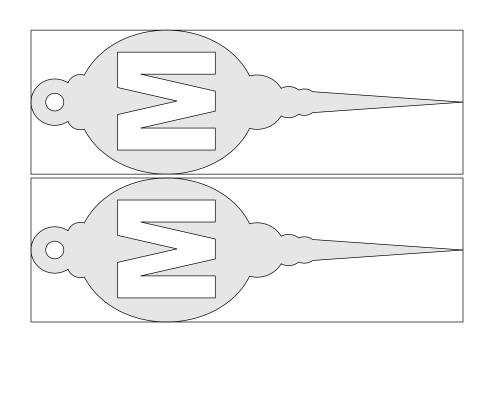

## **Printing Instructions**

Compound Cut Initial Christmas Ornaments

Requires a wood blank that is 1.5" X 1.5" X 4.5"

Requires a wood blank that is 1.5" X 1.5" X 4.5"

Requires a wood blank that is 1.5" X 1.5" X 4.5"

Requires a wood blank that is 1.5" X 1.5" X 4.5"

Requires a wood blank that is 1.5" X 1.5" X 4.5"

Requires a wood blank that is 1.5" X 1.5" X 4.5"

Requires a wood blank that is 1.5" X 1.5" X 4.5"

Requires a wood blank that is 1.5" X 1.5" X 4.5"