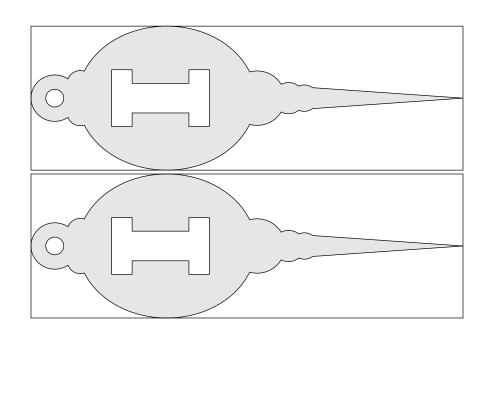

## **Printing Instructions**

Compound Cut Initial Christmas Ornaments

Requires a wood blank that is 1.5" X 1.5" X 4.5"

Requires a wood blank that is 1.5" X 1.5" X 4.5"

Requires a wood blank that is 1.5" X 1.5" X 4.5"