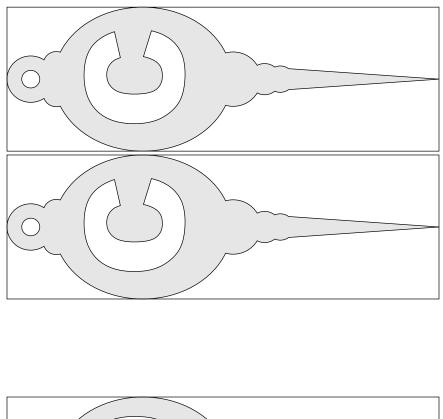

## **Printing Instructions**

Compound Cut Initial Christmas Ornaments

Requires a wood blank that is 1.5" X 1.5" X 4.5"

Requires a wood blank that is 1.5" X 1.5" X 4.5"

Requires a wood blank that is 1.5" X 1.5" X 4.5"

Requires a wood blank that is 1.5" X 1.5" X 4.5"

Requires a wood blank that is 1.5" X 1.5" X 4.5"

Requires a wood blank that is 1.5" X 1.5" X 4.5"

Requires a wood blank that is 1.5" X 1.5" X 4.5"

Requires a wood blank that is 1.5" X 1.5" X 4.5"