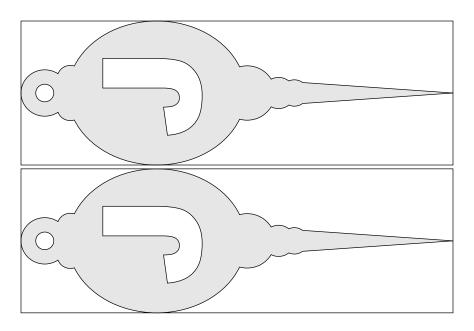

## **Printing Instructions**

Compound Cut Initial Christmas Ornaments

Requires a wood blank that is 1.5" X 1.5" X 4.5"

Requires a wood blank that is 1.5" X 1.5" X 4.5"

Requires a wood blank that is 1.5" X 1.5" X 4.5"