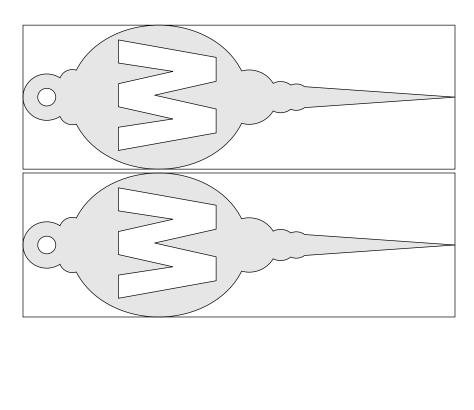

## **Printing Instructions**

Compound Cut Initial Christmas Ornaments

Requires a wood blank that is 1.5" X 1.5" X 4.5"

Requires a wood blank that is 1.5" X 1.5" X 4.5"

Requires a wood blank that is 1.5" X 1.5" X 4.5"