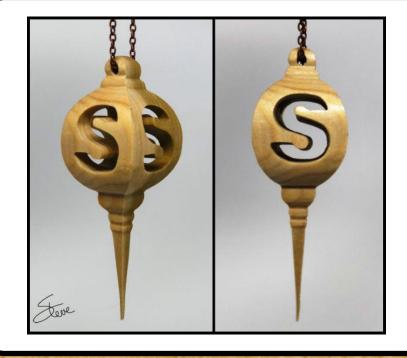

## **Printing Instructions**

Compound Cut Initial Christmas Ornaments

Requires a wood blank that is 1.5" X 1.5" X 4.5"

Requires a wood blank that is 1.5" X 1.5" X 4.5"

Requires a wood blank that is 1.5" X 1.5" X 4.5"

Requires a wood blank that is 1.5" X 1.5" X 4.5"

Requires a wood blank that is 1.5" X 1.5" X 4.5"

Requires a wood blank that is 1.5" X 1.5" X 4.5"

Requires a wood blank that is 1.5" X 1.5" X 4.5"

Requires a wood blank that is 1.5" X 1.5" X 4.5"