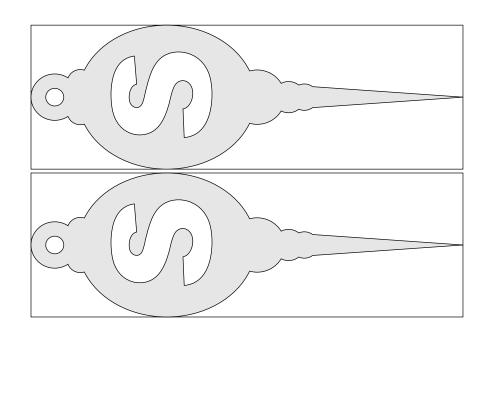

## **Printing Instructions**

Compound Cut Initial Christmas Ornaments

Requires a wood blank that is 1.5" X 1.5" X 4.5"

Requires a wood blank that is 1.5" X 1.5" X 4.5"

Requires a wood blank that is 1.5" X 1.5" X 4.5"

Requires a wood blank that is 1.5" X 1.5" X 4.5"

Requires a wood blank that is 1.5" X 1.5" X 4.5"

Requires a wood blank that is 1.5" X 1.5" X 4.5"

Requires a wood blank that is 1.5" X 1.5" X 4.5"

Requires a wood blank that is 1.5" X 1.5" X 4.5"