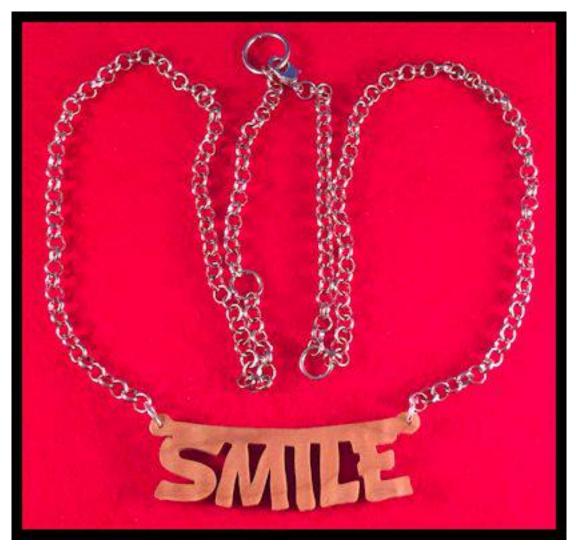

inting the title/instruction pages.

## **Printing Instructions**



| S <u>i</u> ze    | Poster              | Multiple Booklet |  |
|------------------|---------------------|------------------|--|
| 🖱 Fit            |                     |                  |  |
| Actual size      | ◀──                 | -                |  |
| Shrink oversized | d pages             |                  |  |
| Custom Scale:    | 100 %               |                  |  |
| Choose paper s   | ource by PDF page s |                  |  |
|                  |                     | All              |  |
|                  |                     | 🔘 Current page   |  |
|                  |                     |                  |  |
|                  |                     | ○ Pages 1 - 34   |  |

Word Necklace





Your source for scroll saw ready boards.