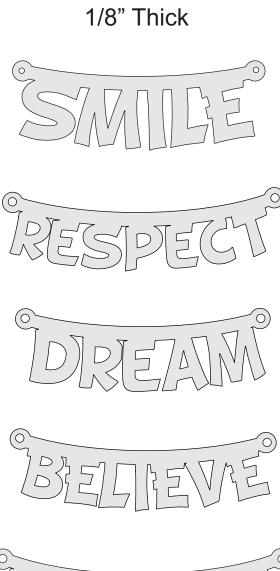

ting Instructions**



| S <u>i</u> ze    | Poster              | Multiple Booklet |  |
|------------------|---------------------|------------------|--|
| 🖱 Fit            |                     |                  |  |
| Actual size      | ◀──                 | -                |  |
| Shrink oversized | d pages             |                  |  |
| Custom Scale:    | 100 %               |                  |  |
| Choose paper s   | ource by PDF page s |                  |  |
|                  |                     | All              |  |
|                  |                     | 🔘 Current page   |  |
|                  |                     |                  |  |
|                  |                     | ○ Pages 1 - 34   |  |

Word Necklace





Your source for scroll saw ready boards.