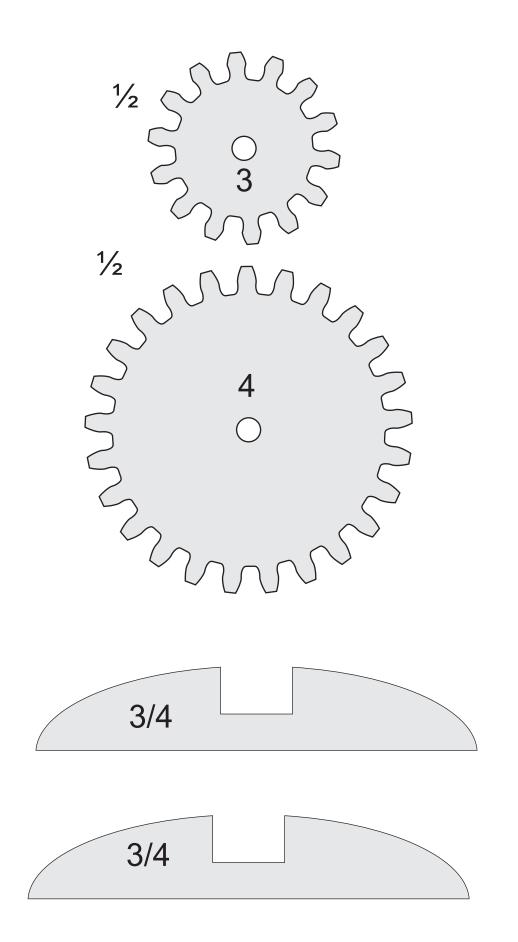

## Wooden Gear Clock

This project requires a 2 3/4" clock insert. I purchased mine at www.woodcraft.com. Item number # 142320. The hole for the insert is 2 3/8".

used 1/4" diameter wooden dowel to simulate the shaft. Just cut a small section and glue it in the holes of the two front gears.