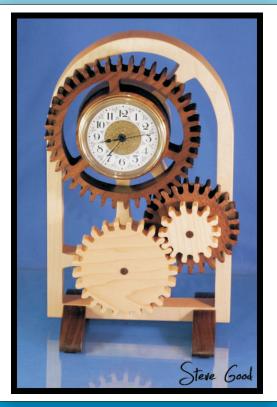

## Wooden Gear Clock

This project requires a 2 3/4" clock insert. I purchased mine at www.woodcraft.com. Item number # 142320. The hole for the insert is 2 3/8".

used 1/4" diameter wooden dowel to simulate the shaft. Just cut a small section and glue it in the holes of the two front gears.