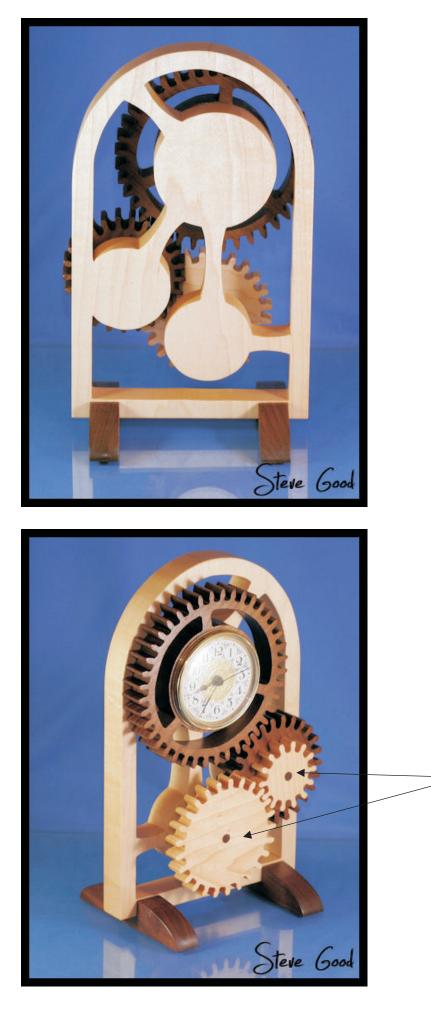

## Wooden Gear Clock

This project requires a 2 3/4" clock insert. I purchased mine at www.woodcraft.com. Item number # 142320. The hole for the insert is 2 3/8".

used 1/4" diameter wooden dowel to simulate the shaft. Just cut a small section and glue it in the holes of the two front gears.