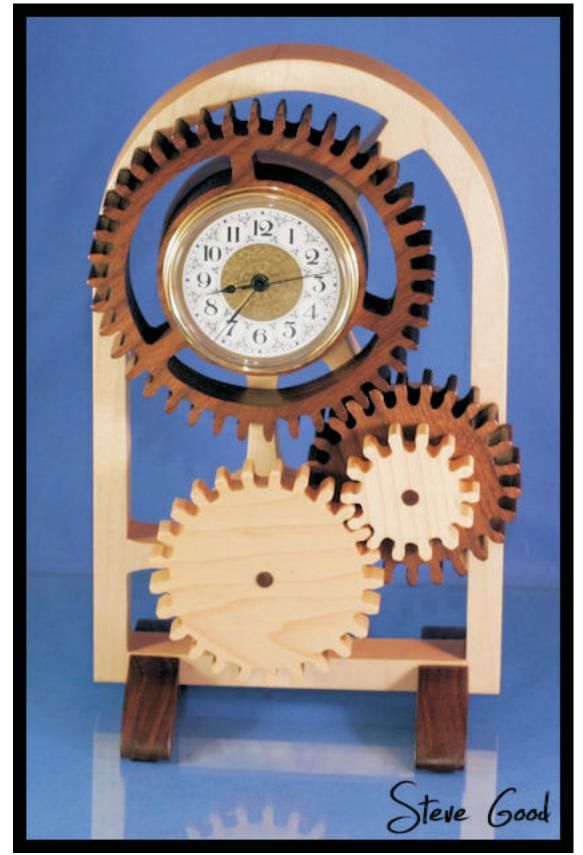

## Wooden Gear Clock

This project requires a 2 3/4" clock insert. I purchased mine at www.woodcraft.com. Item number # 142320. The hole for the insert is 2 3/8".

used 1/4" diameter wooden dowel to simulate the shaft. Just cut a small section and glue it in the holes of the two front gears.