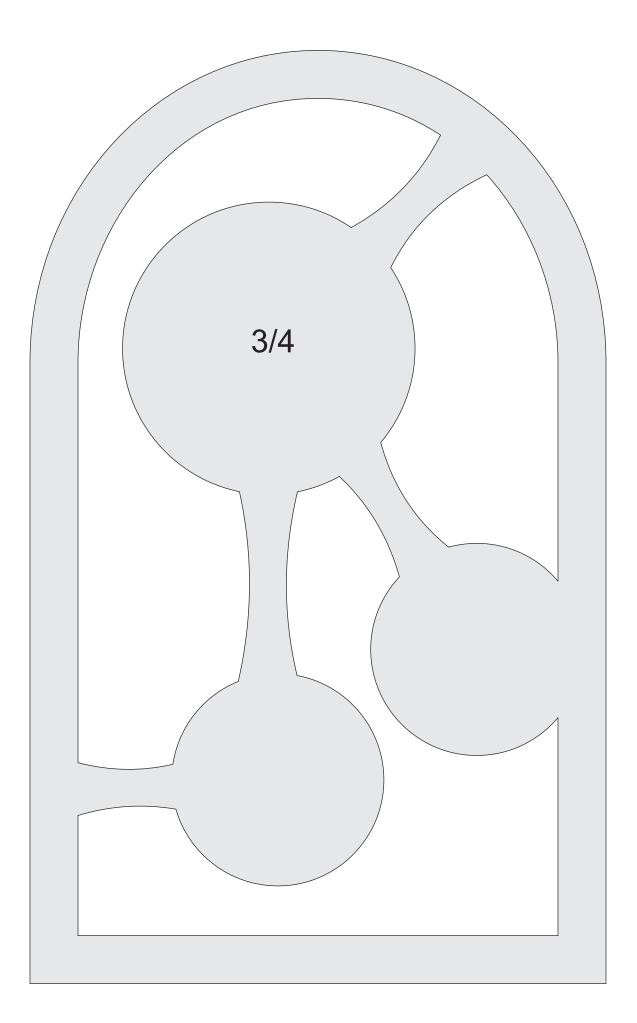

## Wooden Gear Clock

This project requires a 2 3/4" clock insert. I purchased mine at www.woodcraft.com. Item number # 142320. The hole for the insert is 2 3/8".

used 1/4" diameter wooden dowel to simulate the shaft. Just cut a small section and glue it in the holes of the two front gears.