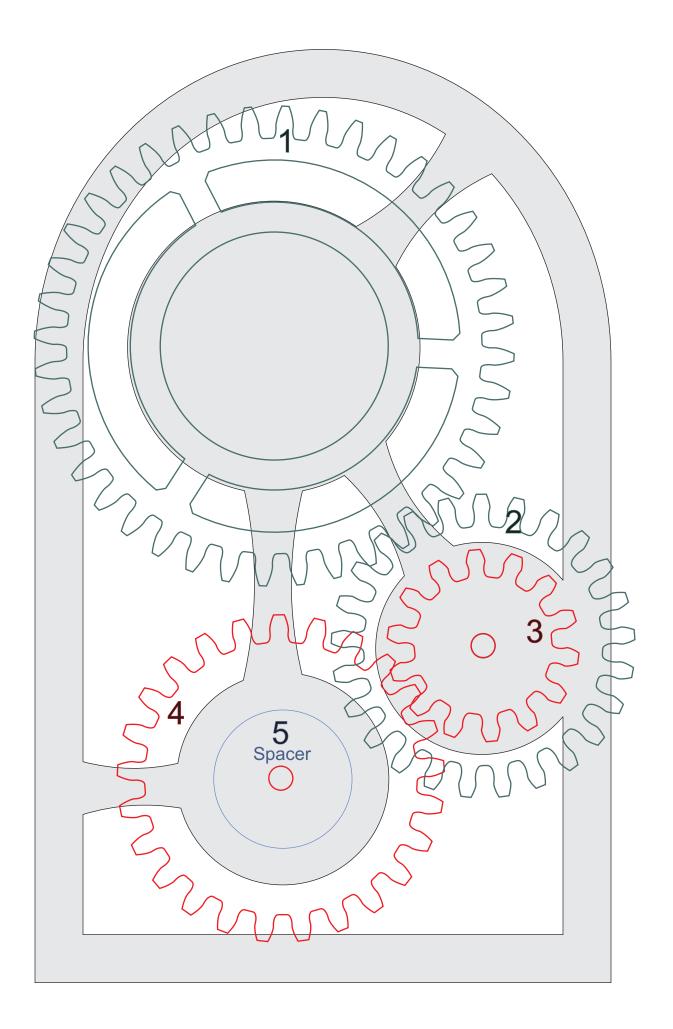

## Wooden Gear Clock

This project requires a 2 3/4" clock insert. I purchased mine at www.woodcraft.com. Item number # 142320. The hole for the insert is 2 3/8".

used 1/4" diameter wooden dowel to simulate the shaft. Just cut a small section and glue it in the holes of the two front gears.