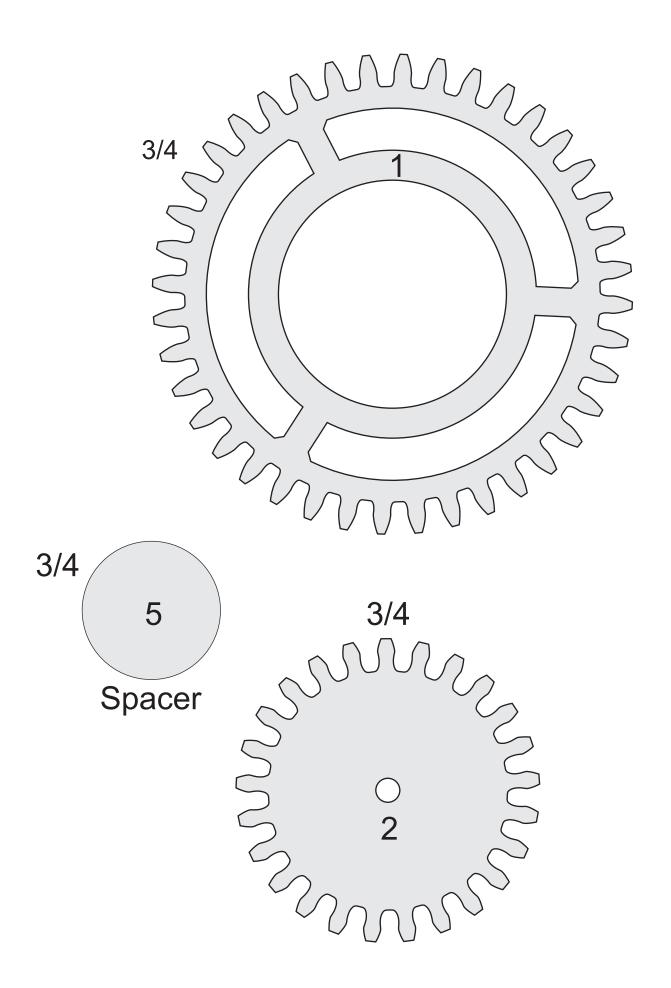

## Wooden Gear Clock

This project requires a 2 3/4" clock insert. I purchased mine at www.woodcraft.com. Item number # 142320. The hole for the insert is 2 3/8".

used 1/4" diameter wooden dowel to simulate the shaft. Just cut a small section and glue it in the holes of the two front gears.