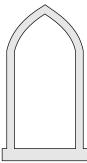

#### Winter Church Scene

1/8" Thick Baltic birch Plywood

L

1/4" Thick Baltic birch Plywood

1/4" Thick Baltic birch Plywood