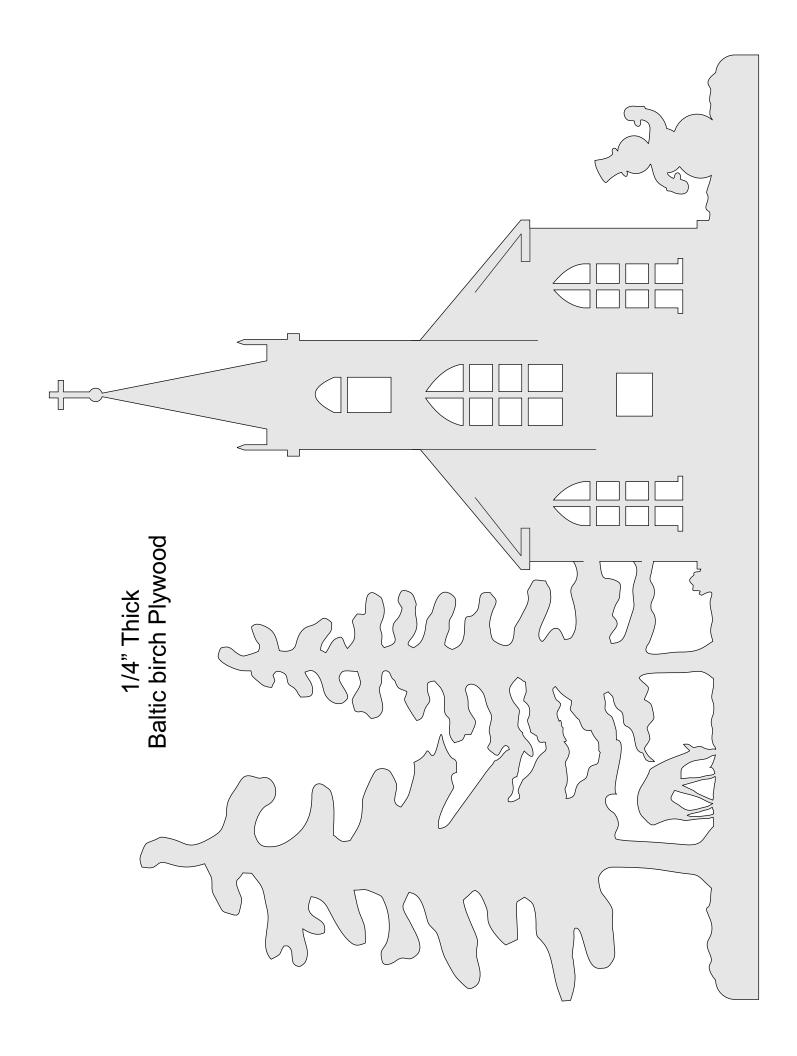

#### Winter Church Scene

1/8" Thick Baltic birch Plywood

L

1/4" Thick Baltic birch Plywood

1/4" Thick Baltic birch Plywood