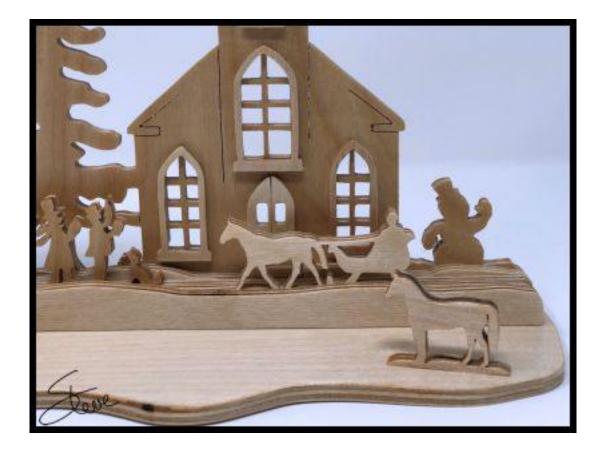

#### Winter Church Scene

1/8" Thick Baltic birch Plywood

L

1/4" Thick Baltic birch Plywood

1/4" Thick Baltic birch Plywood