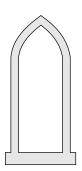

#### Winter Church Scene

1/8" Thick Baltic birch Plywood

L

1/4" Thick Baltic birch Plywood

1/4" Thick Baltic birch Plywood