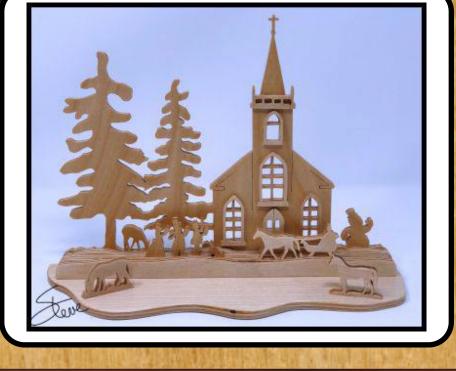

#### Winter Church Scene

1/8" Thick Baltic birch Plywood

L

1/4" Thick Baltic birch Plywood

1/4" Thick Baltic birch Plywood