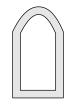

#### Winter Church Scene

1/8" Thick Baltic birch Plywood

L

1/4" Thick Baltic birch Plywood

1/4" Thick Baltic birch Plywood