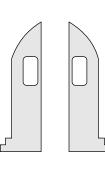

#### Winter Church Scene

1/8" Thick Baltic birch Plywood

L

1/4" Thick Baltic birch Plywood

1/4" Thick Baltic birch Plywood