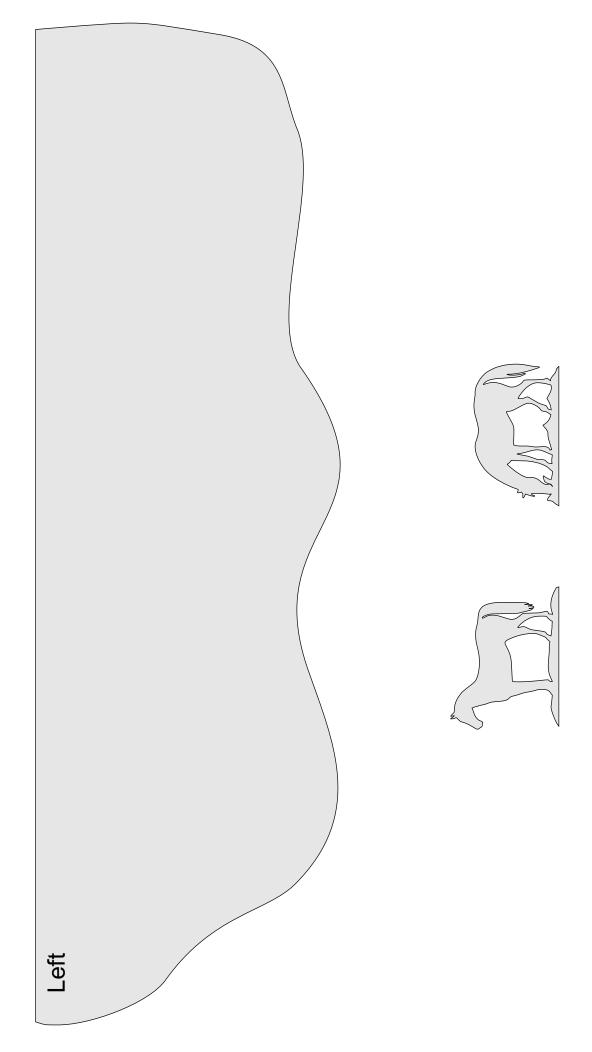

#### Winter Church Scene

1/8" Thick Baltic birch Plywood

L

1/4" Thick Baltic birch Plywood

1/4" Thick Baltic birch Plywood