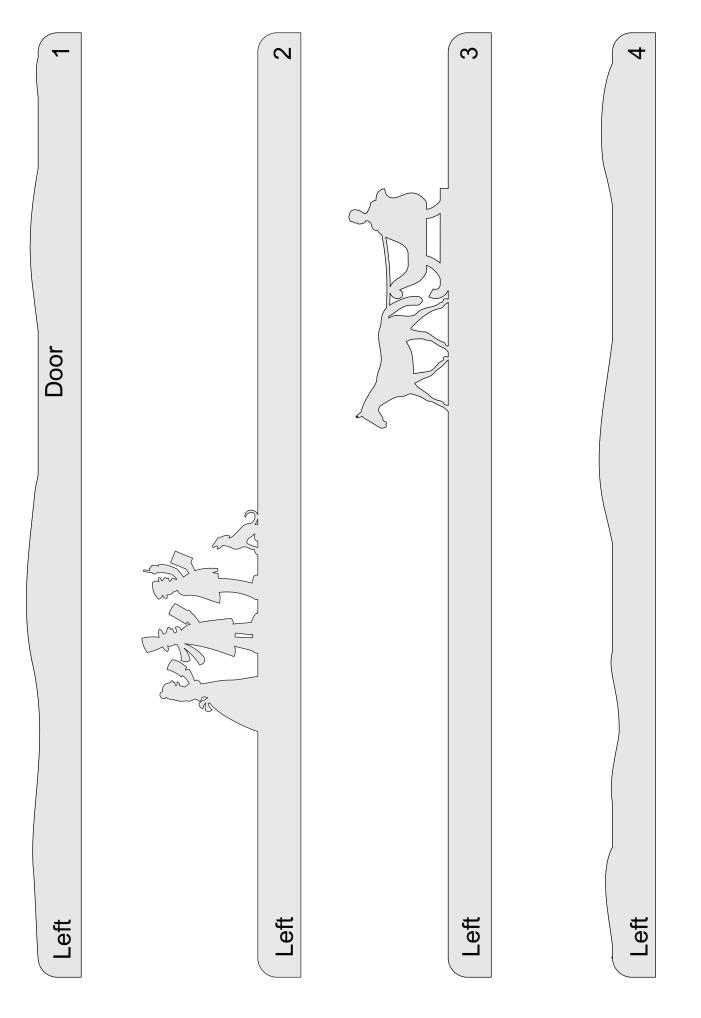

#### Winter Church Scene

1/8" Thick Baltic birch Plywood

L

1/4" Thick Baltic birch Plywood

1/4" Thick Baltic birch Plywood