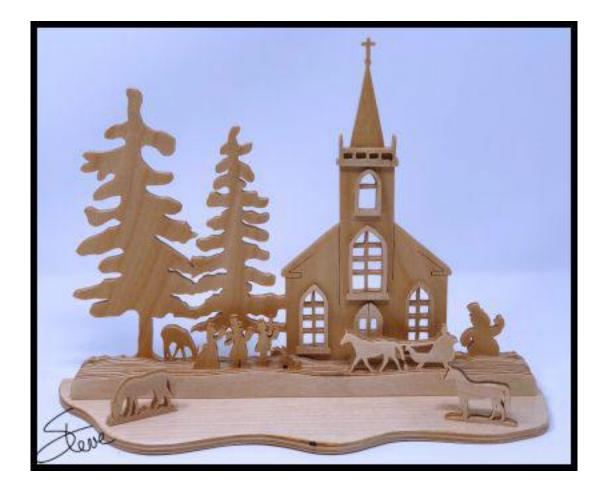

#### Winter Church Scene

1/8" Thick Baltic birch Plywood

L

1/4" Thick Baltic birch Plywood

1/4" Thick Baltic birch Plywood