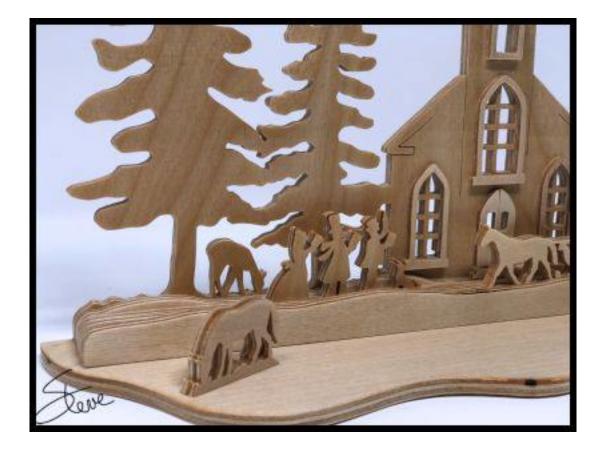

#### Winter Church Scene

1/8" Thick Baltic birch Plywood

L

1/4" Thick Baltic birch Plywood

1/4" Thick Baltic birch Plywood