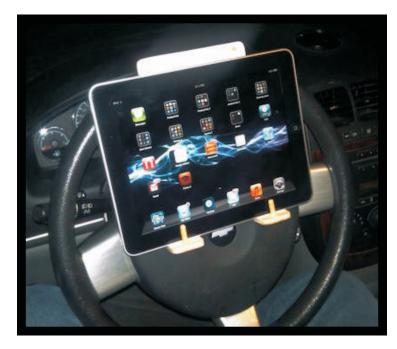

Ipad steering wheel cradle.

WARNING: this cradle is intended to be used only when the car in not moving.

The cradle is designed not to be attached to the wheel. It sits on the two top dowels. This prevents driving with the cradle in place for safety.