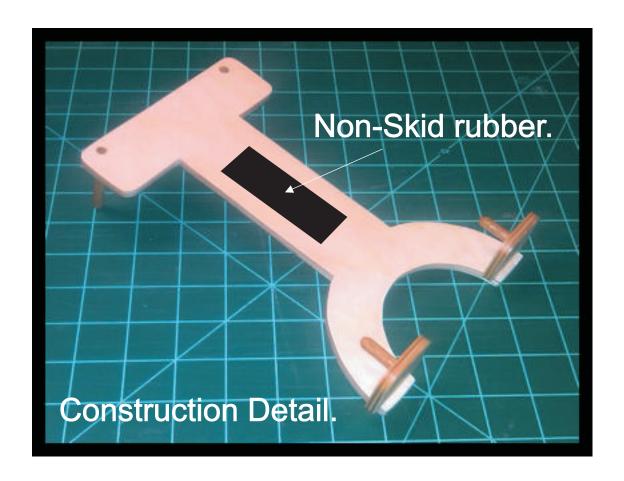

Us 1/4" Baltic Birch Plywood for stability.

Undersize the holes for the dowels so they are snug then glue them in place.

Make sure the slots are cut undersize and file to a tight fit of the tabs. Glue the tabs in place.