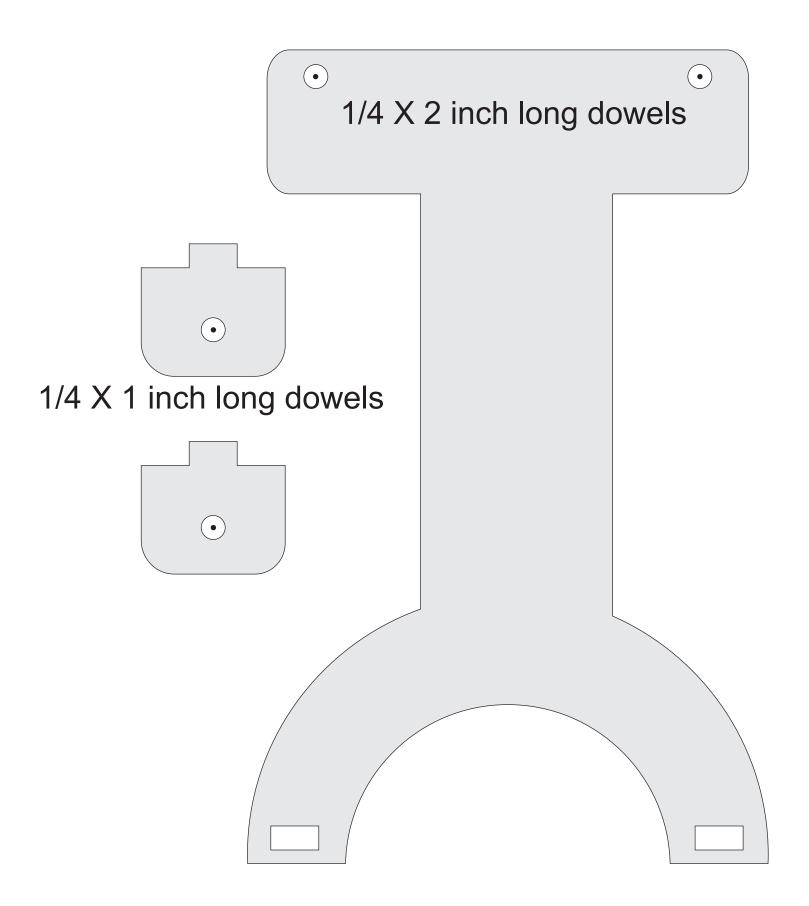

Us 1/4" Baltic Birch Plywood for stability.

Undersize the holes for the dowels so they are snug then glue them in place.

Make sure the slots are cut undersize and file to a tight fit of the tabs. Glue the tabs in place.

## Drill the holes undersize so the 1/4 inch dowels are a tight fit.