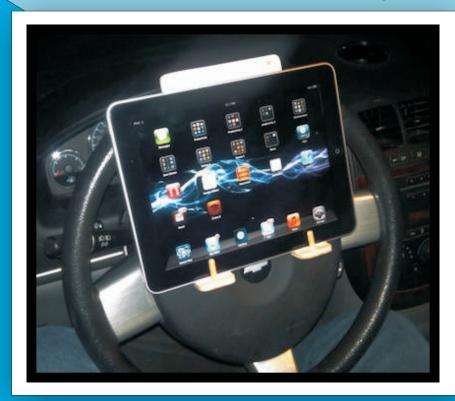

Ipad steering wheel cradle.

WARNING: this cradle is intended to be used only when the car in not moving.

The cradle is designed not to be attached to the wheel. It sits on the two top dowels. This prevents driving with the cradle in place for safety.