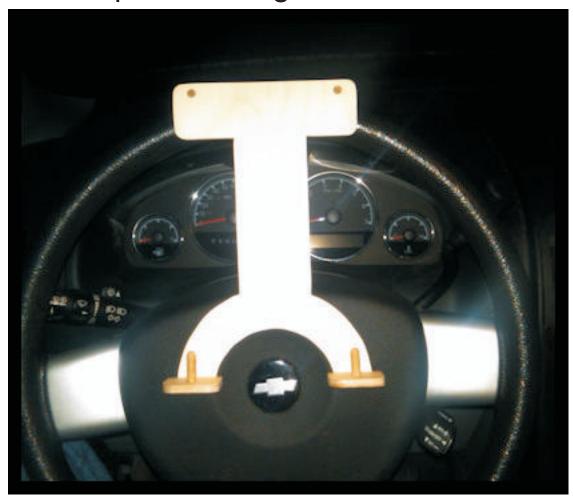

Us 1/4" Baltic Birch Plywood for stability.

Undersize the holes for the dowels so they are snug then glue them in place.

Make sure the slots are cut undersize and file to a tight fit of the tabs. Glue the tabs in place.

## Drill the holes undersize so the 1/4 inch dowels are a tight fit.