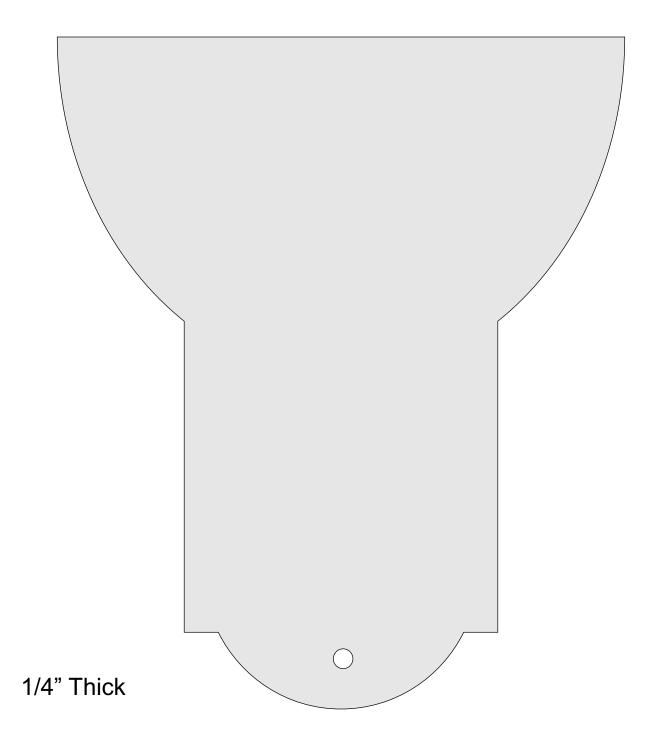

the title/instruction pages.

#### **Printing Instructions**



| ) Fit                    |               |        |        |  |
|--------------------------|---------------|--------|--------|--|
|                          |               |        |        |  |
| Actual size              |               | •      |        |  |
| ) Shrink oversized pages | 5             |        |        |  |
| Custom Scale: 100        | %             |        |        |  |
| Choose paper source b    | by PDF page s |        | Print  |  |
|                          |               | All    | -      |  |
|                          |               | Currer |        |  |
|                          |               | Pages  | 1 - 34 |  |











Large Pattern 1/4" Thick





1/4" Thick





#### 1/4" Thick