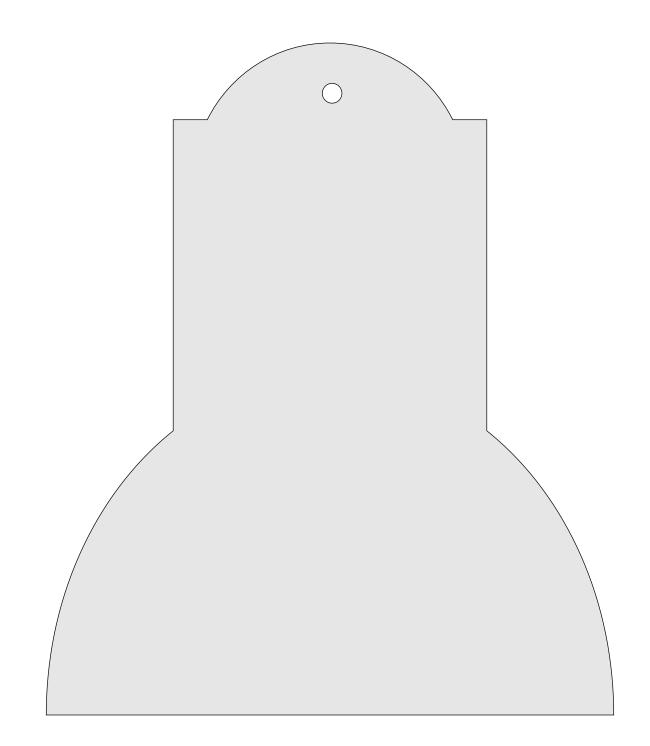

g the title/instruction pages.

#### **Printing Instructions**



| ) Fit                    |               |        |        |  |
|--------------------------|---------------|--------|--------|--|
|                          |               |        |        |  |
| Actual size              |               | •      |        |  |
| ) Shrink oversized pages | 5             |        |        |  |
| Custom Scale: 100        | %             |        |        |  |
| Choose paper source b    | by PDF page s |        | Print  |  |
|                          |               | All    | -      |  |
|                          |               | Currer |        |  |
|                          |               | Pages  | 1 - 34 |  |











Large Pattern 1/4" Thick





1/4" Thick





#### 1/4" Thick