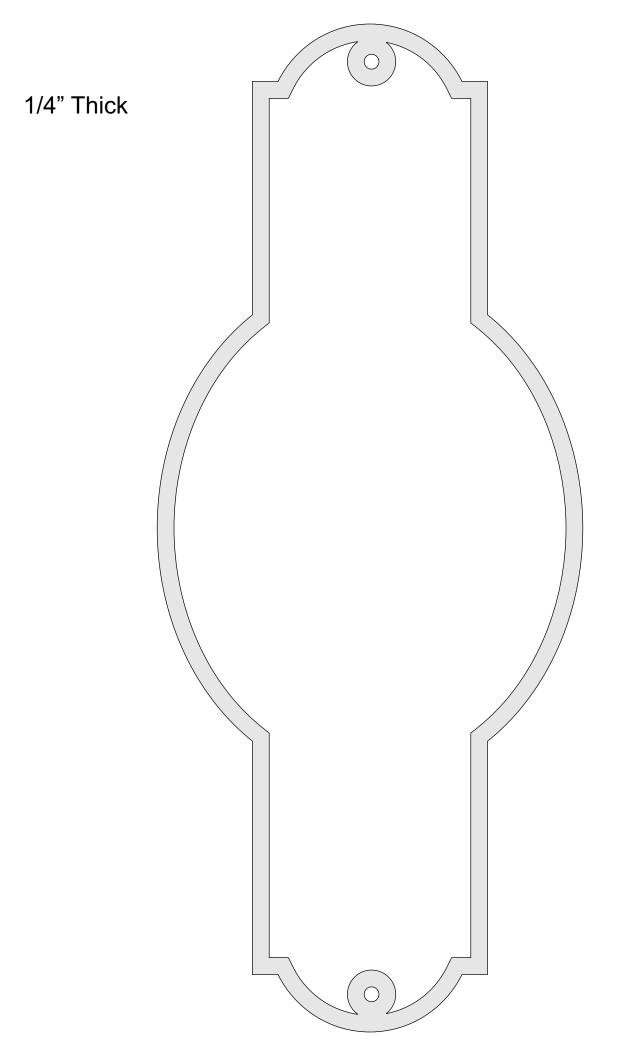

nt page or a range of pages. This will help save ink by not printing the title/instruction pages.

#### **Printing Instructions**



| ) Fit                    |               |        |        |  |
|--------------------------|---------------|--------|--------|--|
|                          |               |        |        |  |
| Actual size              |               | •      |        |  |
| ) Shrink oversized pages | 5             |        |        |  |
| Custom Scale: 100        | %             |        |        |  |
| Choose paper source b    | by PDF page s |        | Print  |  |
|                          |               | All    | -      |  |
|                          |               | Currer |        |  |
|                          |               | Pages  | 1 - 34 |  |











Large Pattern 1/4" Thick





1/4" Thick





#### 1/4" Thick