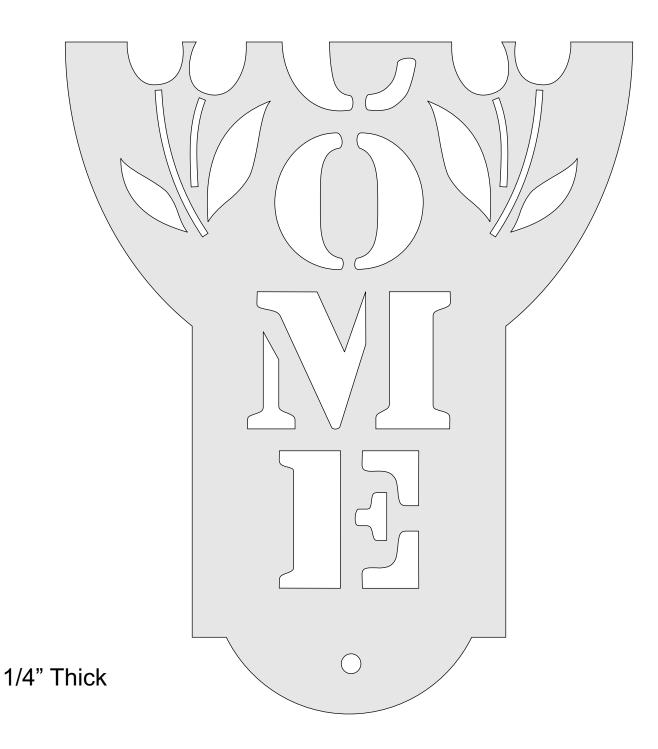

s will help save ink by not printing the title/instruction pages.

#### **Printing Instructions**



| ) Fit                    |               |        |        |  |
|--------------------------|---------------|--------|--------|--|
|                          |               |        |        |  |
| Actual size              |               | •      |        |  |
| ) Shrink oversized pages | 5             |        |        |  |
| Custom Scale: 100        | %             |        |        |  |
| Choose paper source b    | by PDF page s |        | Print  |  |
|                          |               | All    | -      |  |
|                          |               | Currer |        |  |
|                          |               | Pages  | 1 - 34 |  |











Large Pattern 1/4" Thick





1/4" Thick





#### 1/4" Thick