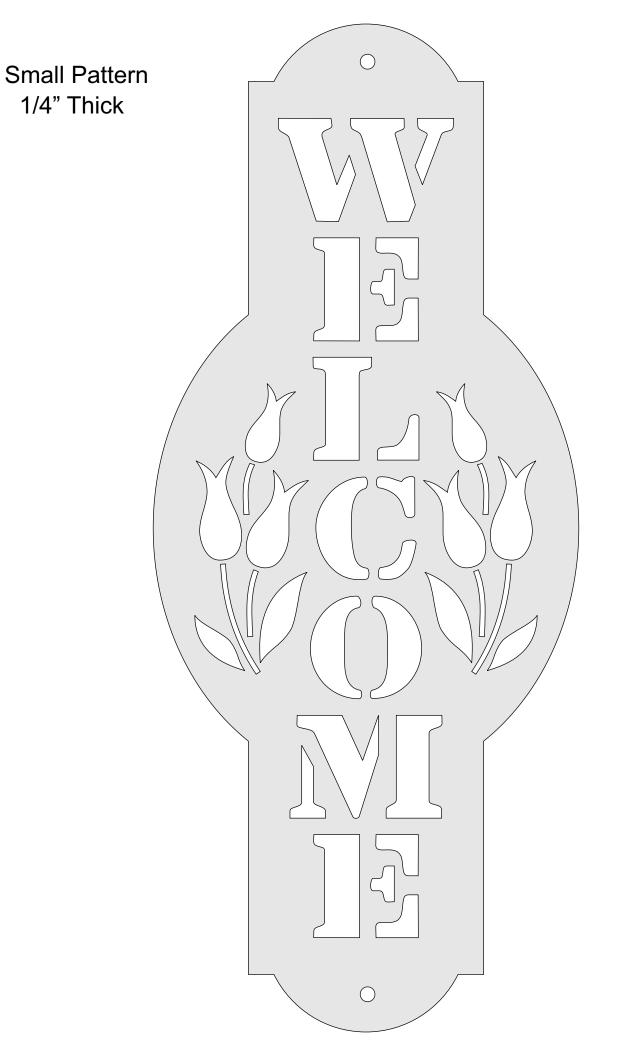

rent page or a range of pages. This will help save ink by not printing the title/instruction pages.

#### **Printing Instructions**



| ) Fit                    |               |        |        |  |
|--------------------------|---------------|--------|--------|--|
|                          |               |        |        |  |
| Actual size              |               | •      |        |  |
| ) Shrink oversized pages | 5             |        |        |  |
| Custom Scale: 100        | %             |        |        |  |
| Choose paper source b    | by PDF page s |        | Print  |  |
|                          |               | All    | -      |  |
|                          |               | Currer |        |  |
|                          |               | Pages  | 1 - 34 |  |











Large Pattern 1/4" Thick





1/4" Thick





#### 1/4" Thick