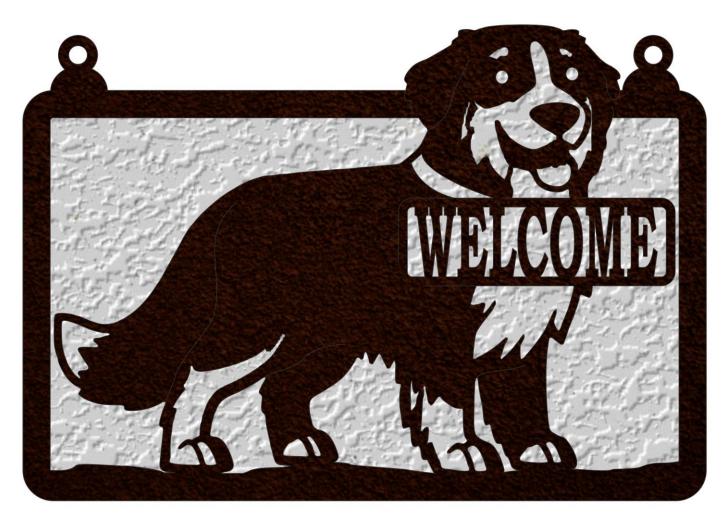

Dog Welcome Sign.

For outdoor use you will need to paint the sign. In this sample I show brown and white paint.

Your source for scroll saw ready boards.