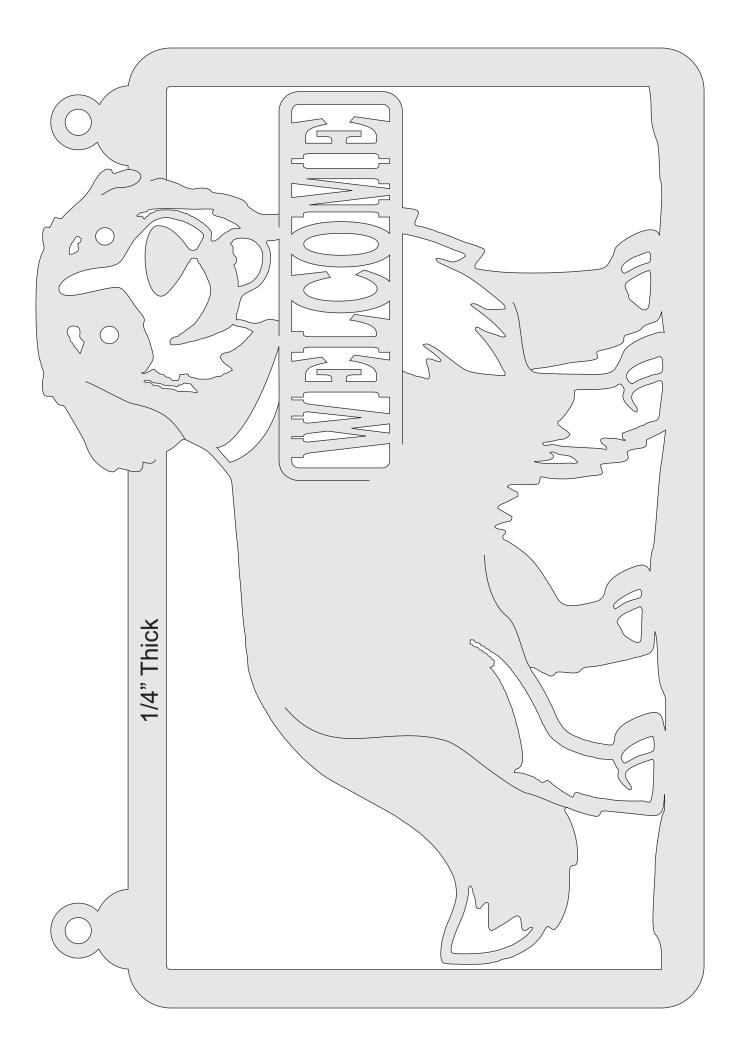

Dog Welcome Sign.

For outdoor use you will need to paint the sign. In this sample I show brown and white paint.

Your source for scroll saw ready boards.