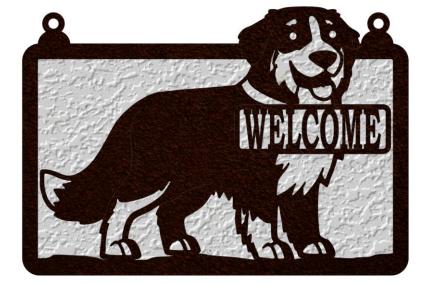

Dog Welcome Sign.

For outdoor use you will need to paint the sign. In this sample I show brown and white paint.

Your source for scroll saw ready boards.