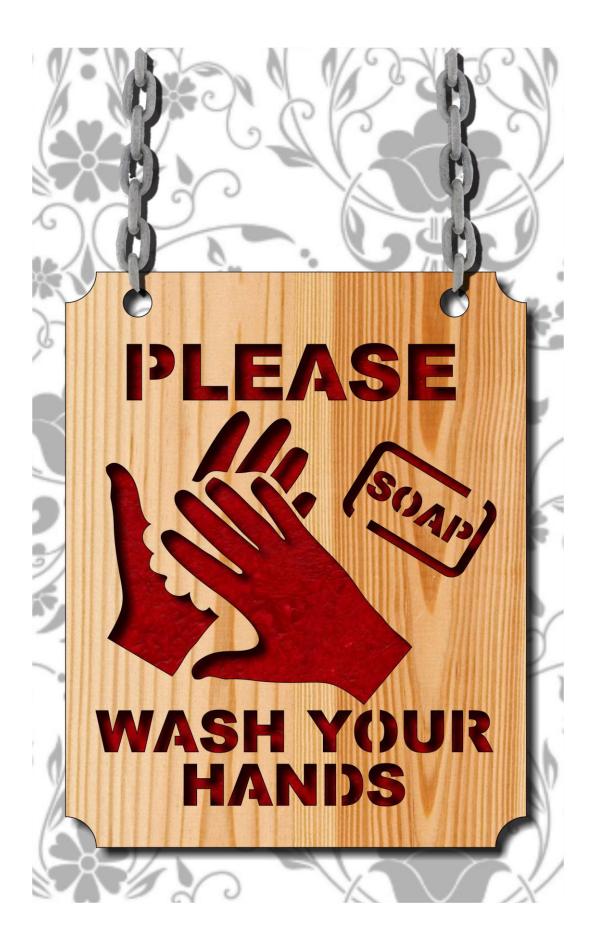

## Digital Patterns Designed by Steve Good

Hundreds of free Patterns Stencil Printer Jigsaw Puzzle Templates DVD's Key Chain Pattern Printer Video Tutorials Reviews Community Forum and more.

Note to commercial print employees: I give my permission to print as many of this pattern book as your customer requires.