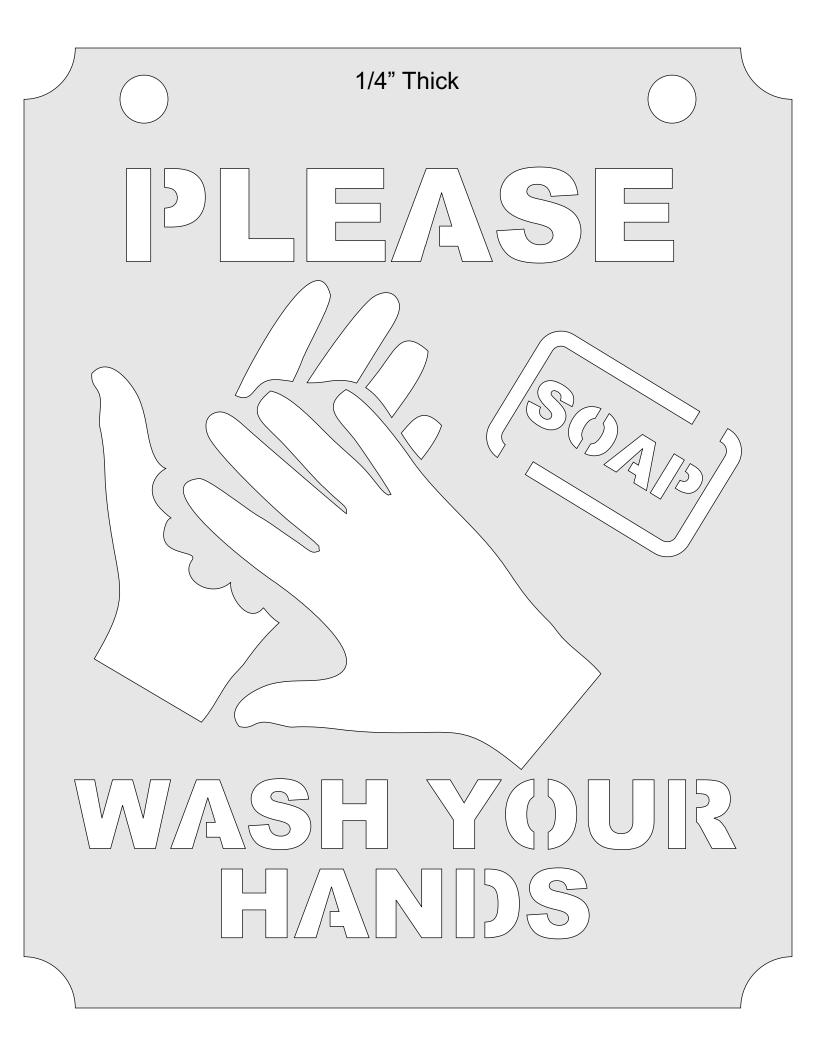

## SCROLLSAWWORKSHOP.BLOGSPOT.COM

## Digital Patterns Designed by Steve Good

Hundreds of free Patterns Stencil Printer Jigsaw Puzzle Templates DVD's Key Chain Pattern Printer Video Tutorials Reviews Community Forum and more.

Note to commercial print employees: I give my permission to print as many of this pattern book as your customer requires.