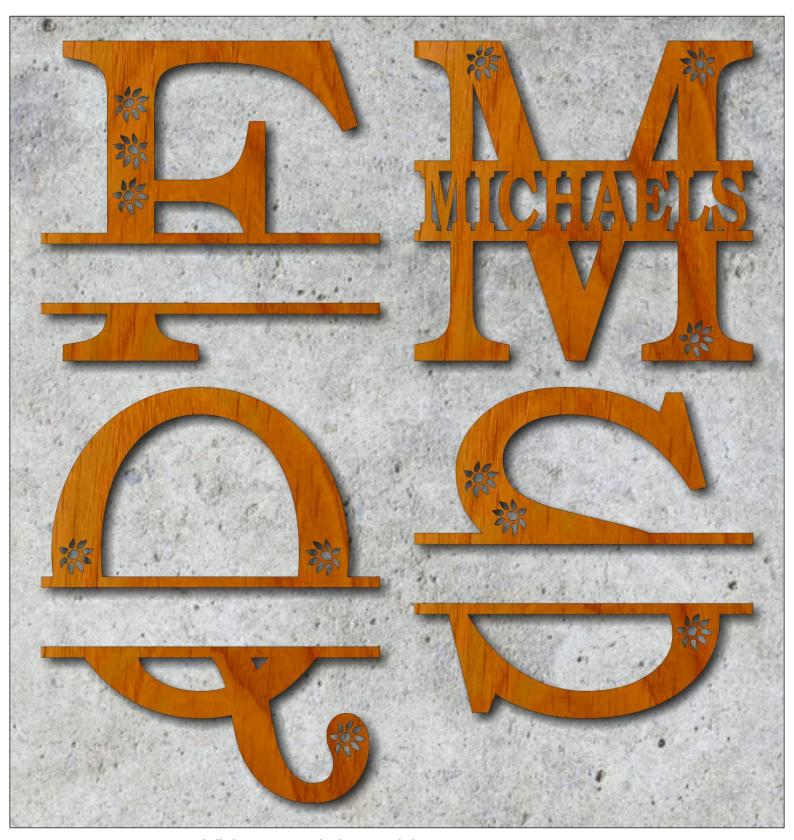

## **Printing Instructions**

Family Wall Initials. After the first set there is a blank set so you can add your name.

Blanks for creating your own names.

Video tutorial to add your own name.

https://youtu.be/FLWvmYXSJjY