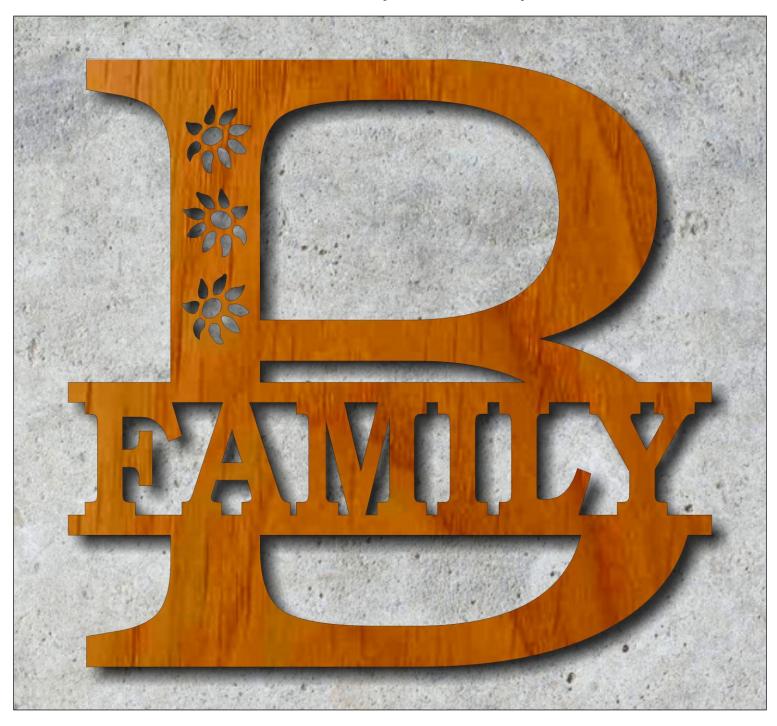

## **Printing Instructions**

Family Wall Initials. After the first set there is a blank set so you can add your name.

Blanks for creating your own names.

Video tutorial to add your own name.

https://youtu.be/FLWvmYXSJjY