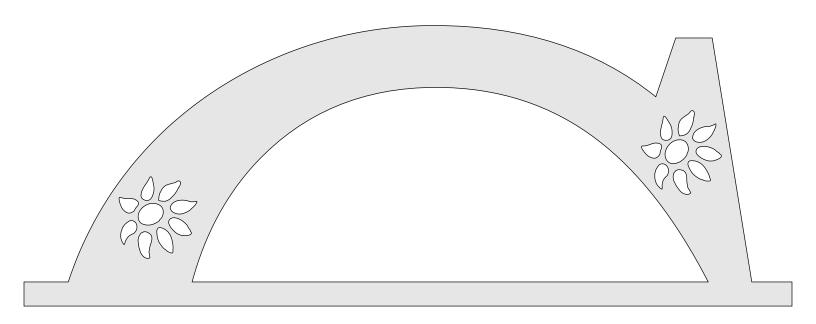

## **Printing Instructions**

Family Wall Initials. After the first set there is a blank set so you can add your name.

Blanks for creating your own names.

Video tutorial to add your own name.

https://youtu.be/FLWvmYXSJjY