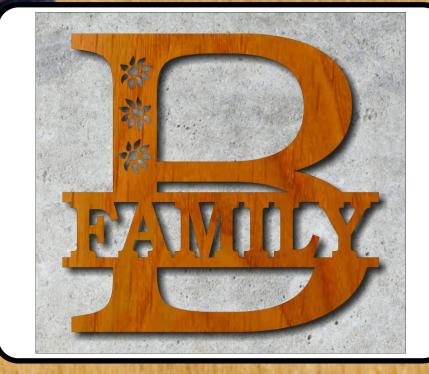

## **Printing Instructions**

Family Wall Initials. After the first set there is a blank set so you can add your name.

Blanks for creating your own names.

Video tutorial to add your own name.

https://youtu.be/FLWvmYXSJjY