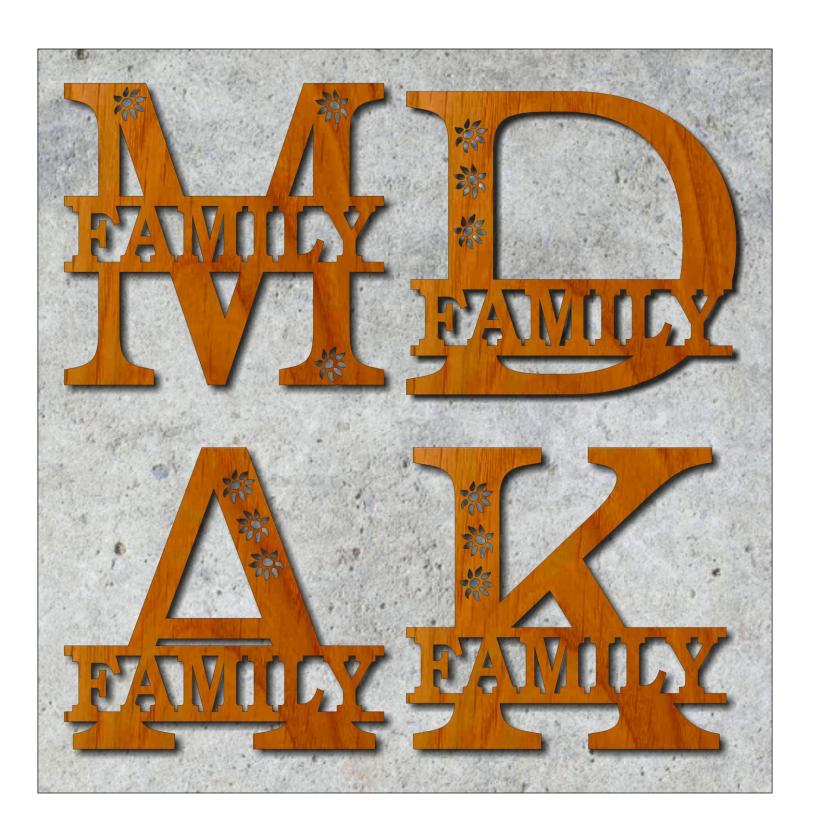

## **Printing Instructions**

Family Wall Initials. After the first set there is a blank set so you can add your name.

Blanks for creating your own names.

Video tutorial to add your own name.

https://youtu.be/FLWvmYXSJjY