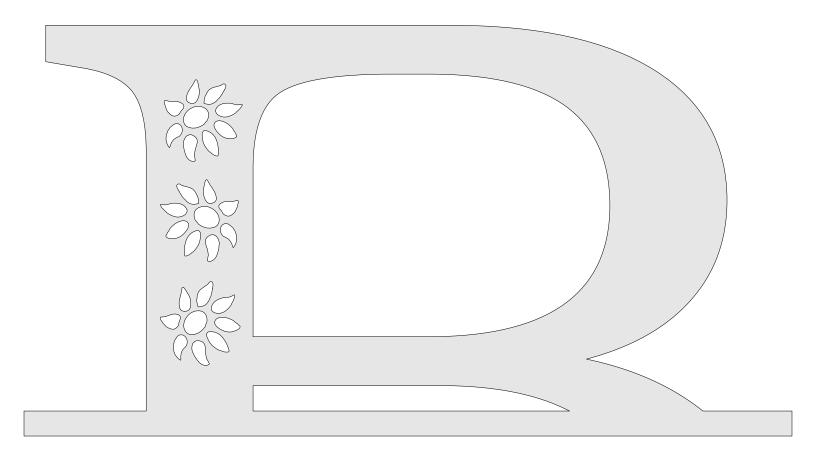

## **Printing Instructions**

Family Wall Initials. After the first set there is a blank set so you can add your name.

Blanks for creating your own names.

Video tutorial to add your own name.

https://youtu.be/FLWvmYXSJjY