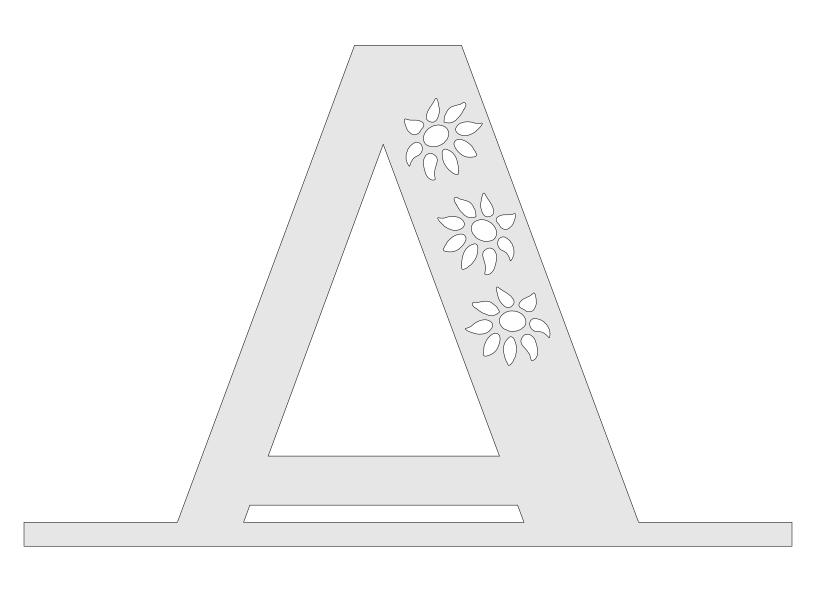

## **Printing Instructions**

Family Wall Initials. After the first set there is a blank set so you can add your name.

Blanks for creating your own names.

Video tutorial to add your own name.

https://youtu.be/FLWvmYXSJjY