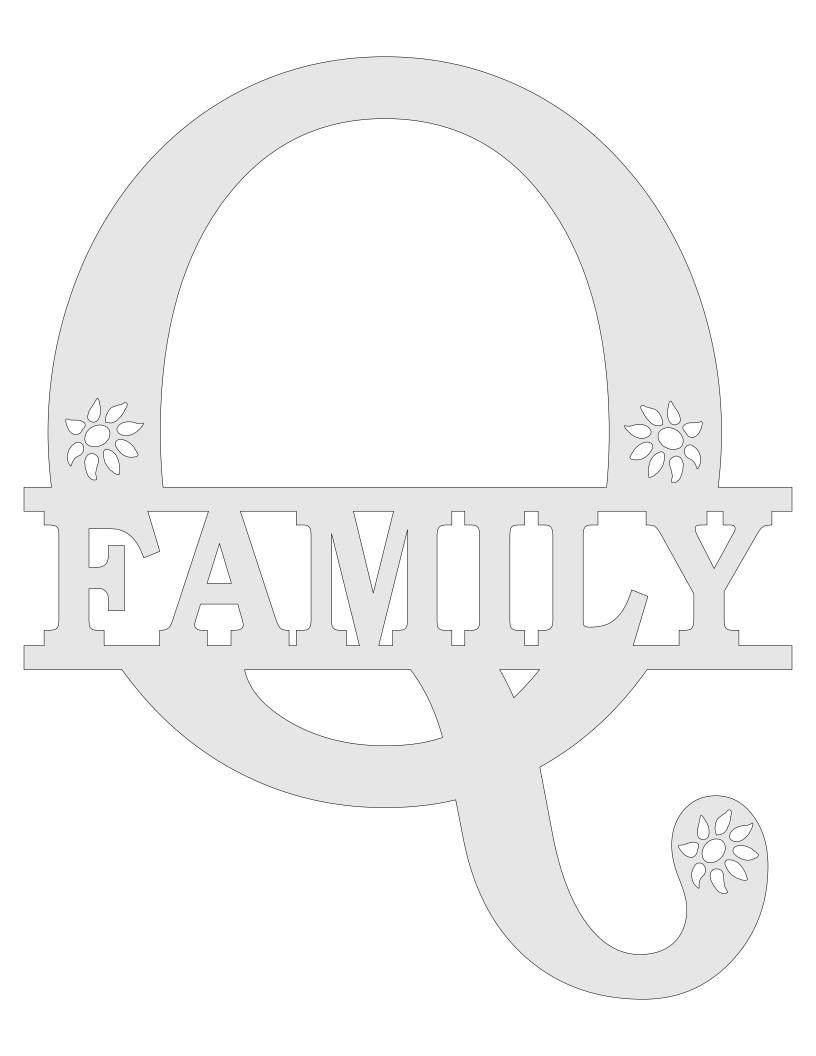

## **Printing Instructions**

Family Wall Initials. After the first set there is a blank set so you can add your name.

Blanks for creating your own names.

Video tutorial to add your own name.

https://youtu.be/FLWvmYXSJjY