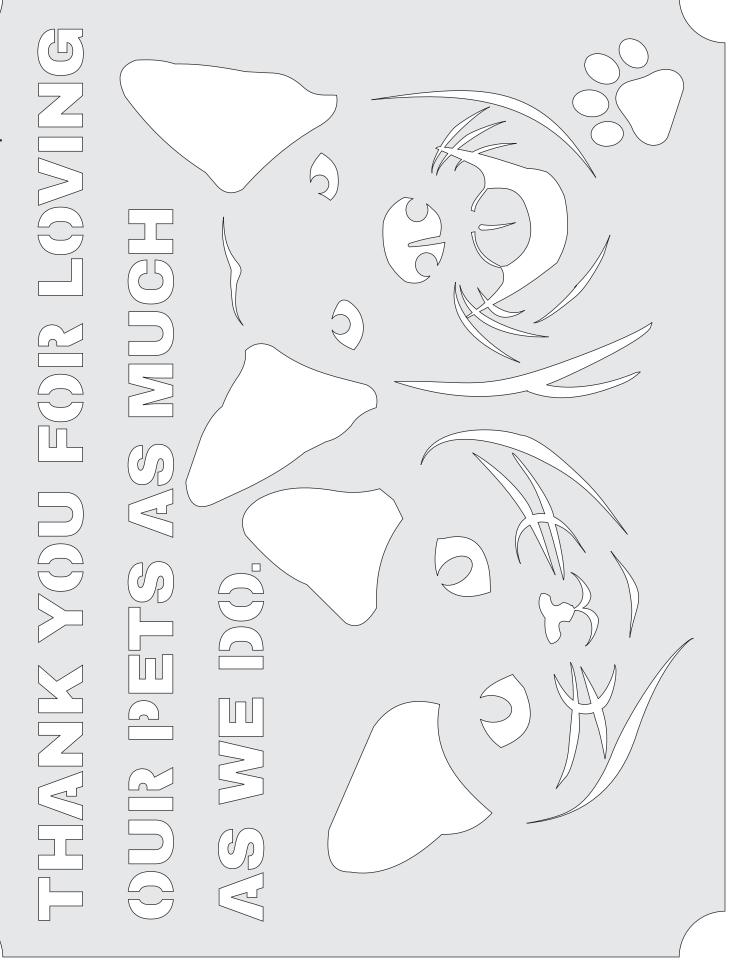

## **Printing Instructions**

Veterinarian thank you sign.

3/4" Thick panel

| <b>(</b> | Optional 1/4 | 4" Thick Trim | ۱. |  |
|----------|--------------|---------------|----|--|
|          |              |               |    |  |
|          |              |               |    |  |
|          |              |               |    |  |
|          |              |               |    |  |
|          |              |               |    |  |
|          |              |               |    |  |
|          |              |               |    |  |
|          |              |               |    |  |
|          |              |               |    |  |
|          |              |               |    |  |
|          |              |               |    |  |
|          |              |               |    |  |
|          |              |               |    |  |
|          |              |               |    |  |
|          |              |               |    |  |
|          |              |               |    |  |
|          |              |               |    |  |
|          |              |               |    |  |
|          |              |               |    |  |