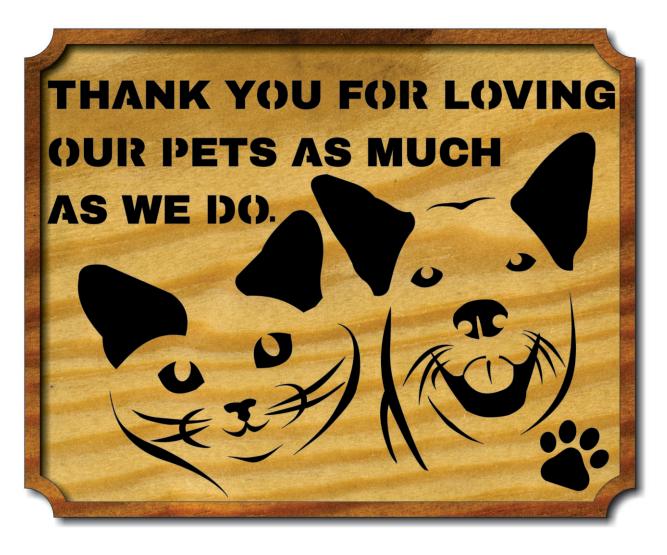

## **Printing Instructions**

Veterinarian thank you sign.

3/4" Thick panel

| <b>(</b> | Optional 1/4 | 4" Thick Trim | ۱. |  |
|----------|--------------|---------------|----|--|
|          |              |               |    |  |
|          |              |               |    |  |
|          |              |               |    |  |
|          |              |               |    |  |
|          |              |               |    |  |
|          |              |               |    |  |
|          |              |               |    |  |
|          |              |               |    |  |
|          |              |               |    |  |
|          |              |               |    |  |
|          |              |               |    |  |
|          |              |               |    |  |
|          |              |               |    |  |
|          |              |               |    |  |
|          |              |               |    |  |
|          |              |               |    |  |
|          |              |               |    |  |
|          |              |               |    |  |
|          |              |               |    |  |