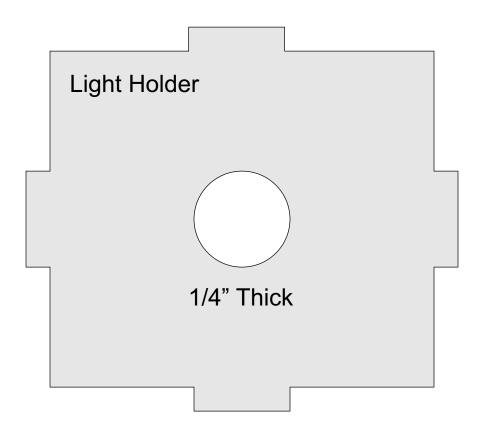

Light kit installation.

These are extra bonus patterns included at the end of this pattern book.

1/4" Thick