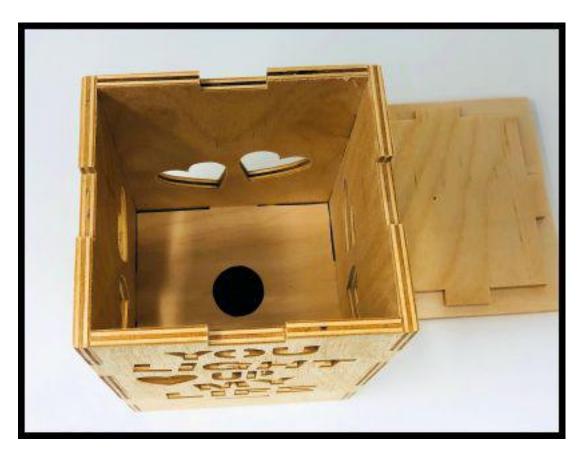

#### **Printing Instructions**

You Light Up My Life Light

https://amzn.to/2ZUY40v

These craft light kits work nice for small projects like this. The kit shown in the left is under \$8 on Amazon.

The heart cutouts get projected on the walls around the light.

The bottom is not glued on to the tower. This lets you change the light bulb.

If you use the light kit then the top can be glued in place. If you use a candle for the light then do not glue on the top. The top needs to be off when the candle is lit.