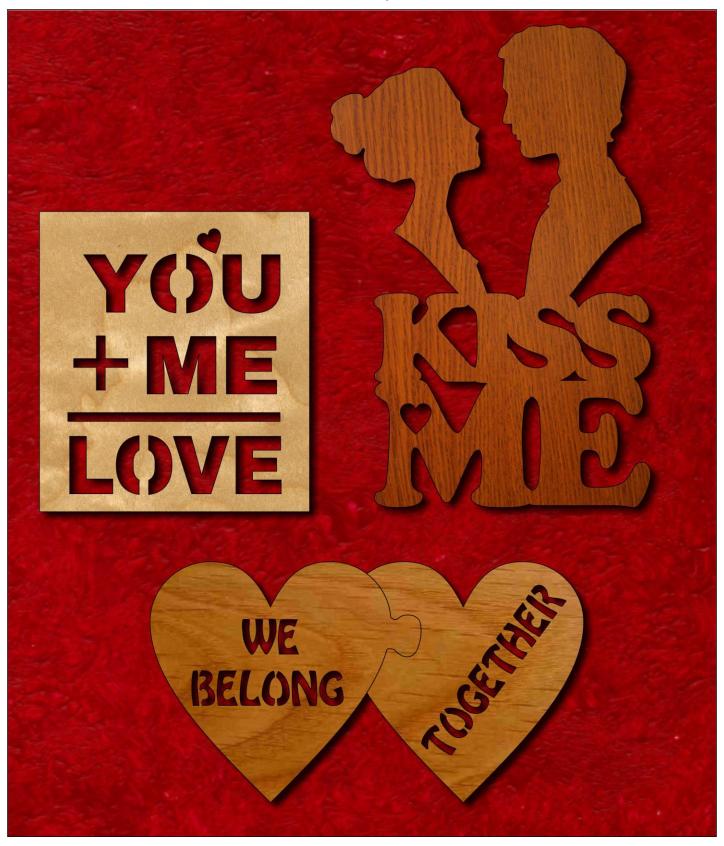

opens look for the "Pages to Print" section. You can print the current page or a range of pages. This will help save ink by not printing the title/instruction pages.

#### **Printing Instructions**





You Light Up My Life Light



https://amzn.to/2ZUY40v



These craft light kits work nice for small projects like this. The kit shown in the left is under \$8 on Amazon.



The heart cutouts get projected on the walls around the light.



The bottom is not glued on to the tower. This lets you change the light bulb.

If you use the light kit then the top can be glued in place. If you use a candle for the light then do not glue on the top. The top needs to be off when the candle is lit.



Light kit installation.





These are extra bonus patterns included at the end of this pattern book.











1/4" Thick

#### **Bottom**

1/4" Thick

1/4" Thick

## Bonus Valentine Patterns 3/4" Thick



## Bonus Valentine Patterns 3/4" Thick



### Bonus Valentine Patterns