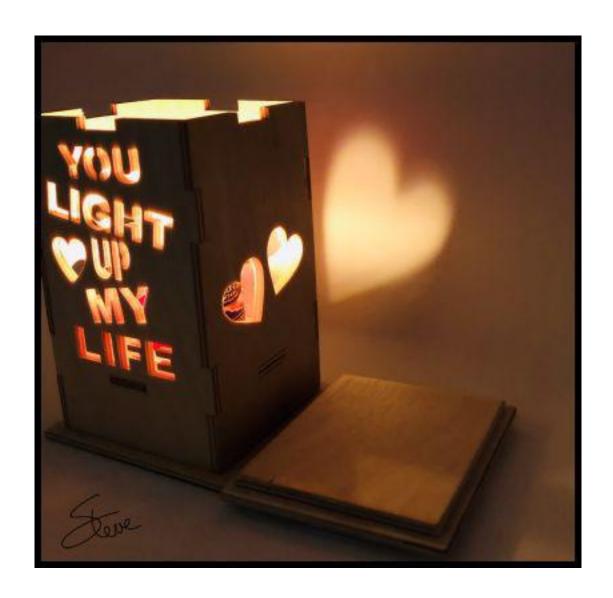

#### **Printing Instructions**

You Light Up My Life Light

https://amzn.to/2ZUY40v

These craft light kits work nice for small projects like this. The kit shown in the left is under \$8 on Amazon.

The heart cutouts get projected on the walls around the light.