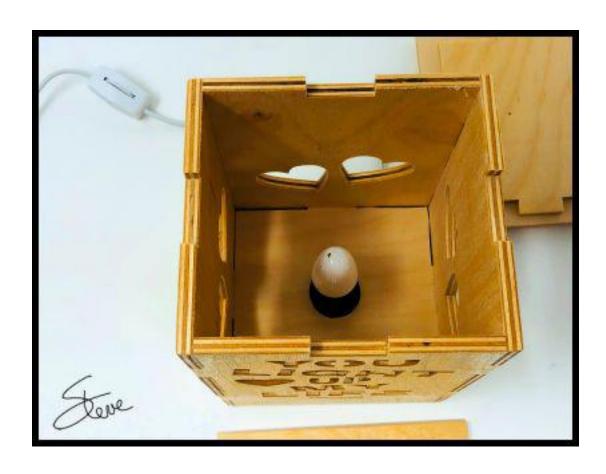

#### **Printing Instructions**

You Light Up My Life Light

https://amzn.to/2ZUY40v

These craft light kits work nice for small projects like this. The kit shown in the left is under \$8 on Amazon.

The heart cutouts get projected on the walls around the light.

The bottom is not glued on to the tower. This lets you change the light bulb.

If you use the light kit then the top can be glued in place. If you use a candle for the light then do not glue on the top. The top needs to be off when the candle is lit.

Light kit installation.

These are extra bonus patterns included at the end of this pattern book.

1/4" Thick