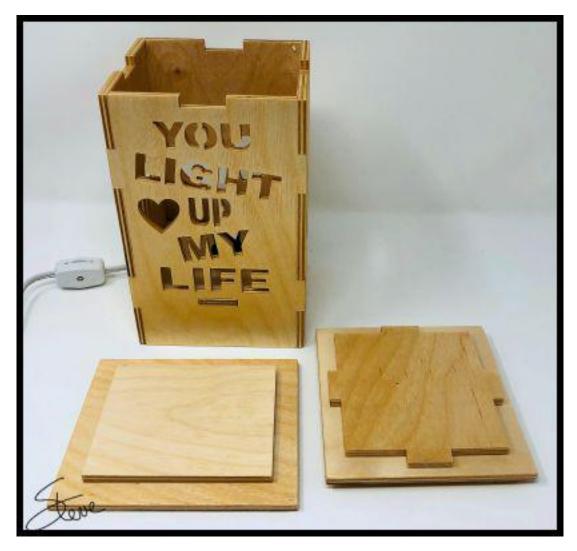

The bottom is not glued on to the tower. This lets you change the light bulb.

If you use the light kit then the top can be glued in place. If you use a candle for the light then do not glue on the top. The top needs to be off when the candle is lit.

#### **Bottom**

1/4" Thick

1/4" Thick