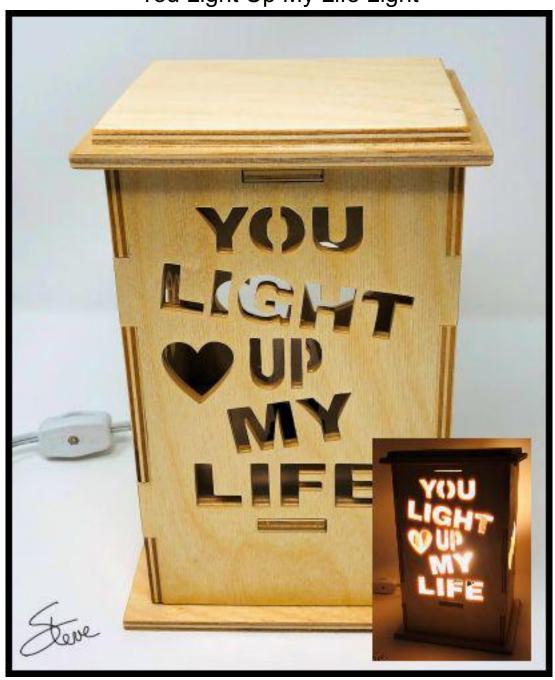

#### **Printing Instructions**

You Light Up My Life Light

https://amzn.to/2ZUY40v

These craft light kits work nice for small projects like this. The kit shown in the left is under \$8 on Amazon.

The heart cutouts get projected on the walls around the light.