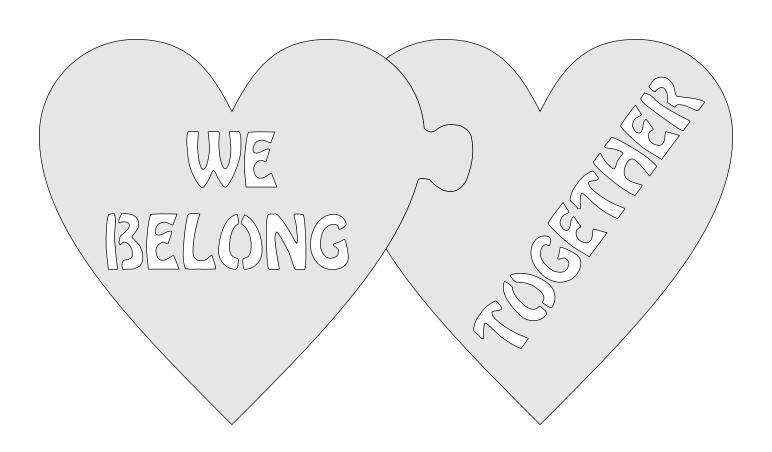

le/instruction pages.

#### **Printing Instructions**





You Light Up My Life Light



https://amzn.to/2ZUY40v



These craft light kits work nice for small projects like this. The kit shown in the left is under \$8 on Amazon.



The heart cutouts get projected on the walls around the light.



The bottom is not glued on to the tower. This lets you change the light bulb.

If you use the light kit then the top can be glued in place. If you use a candle for the light then do not glue on the top. The top needs to be off when the candle is lit.



Light kit installation.





These are extra bonus patterns included at the end of this pattern book.











1/4" Thick

#### **Bottom**

1/4" Thick

1/4" Thick

## Bonus Valentine Patterns 3/4" Thick



## Bonus Valentine Patterns 3/4" Thick



### Bonus Valentine Patterns