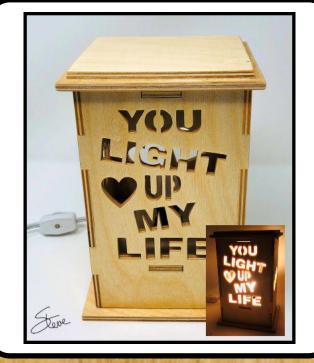

#### **Printing Instructions**

You Light Up My Life Light

https://amzn.to/2ZUY40v

These craft light kits work nice for small projects like this. The kit shown in the left is under \$8 on Amazon.

The heart cutouts get projected on the walls around the light.

The bottom is not glued on to the tower. This lets you change the light bulb.

If you use the light kit then the top can be glued in place. If you use a candle for the light then do not glue on the top. The top needs to be off when the candle is lit.

Light kit installation.

These are extra bonus patterns included at the end of this pattern book.

1/4" Thick