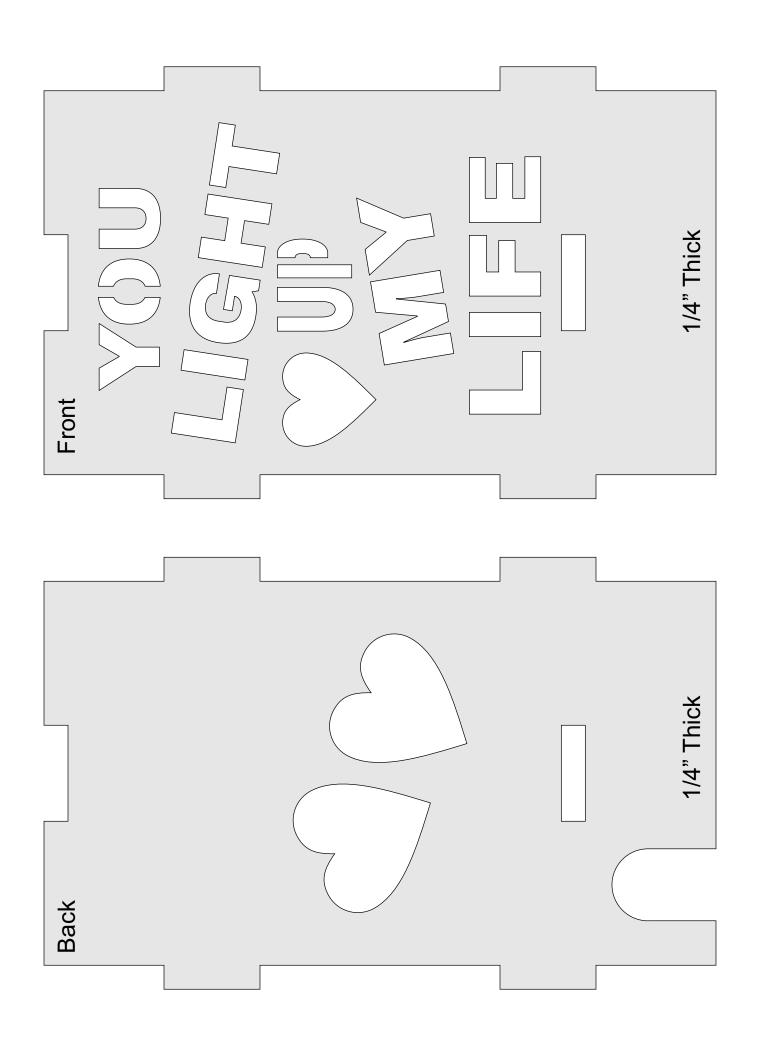

#### **Printing Instructions**

You Light Up My Life Light

https://amzn.to/2ZUY40v

These craft light kits work nice for small projects like this. The kit shown in the left is under \$8 on Amazon.

The heart cutouts get projected on the walls around the light.

The bottom is not glued on to the tower. This lets you change the light bulb.

If you use the light kit then the top can be glued in place. If you use a candle for the light then do not glue on the top. The top needs to be off when the candle is lit.