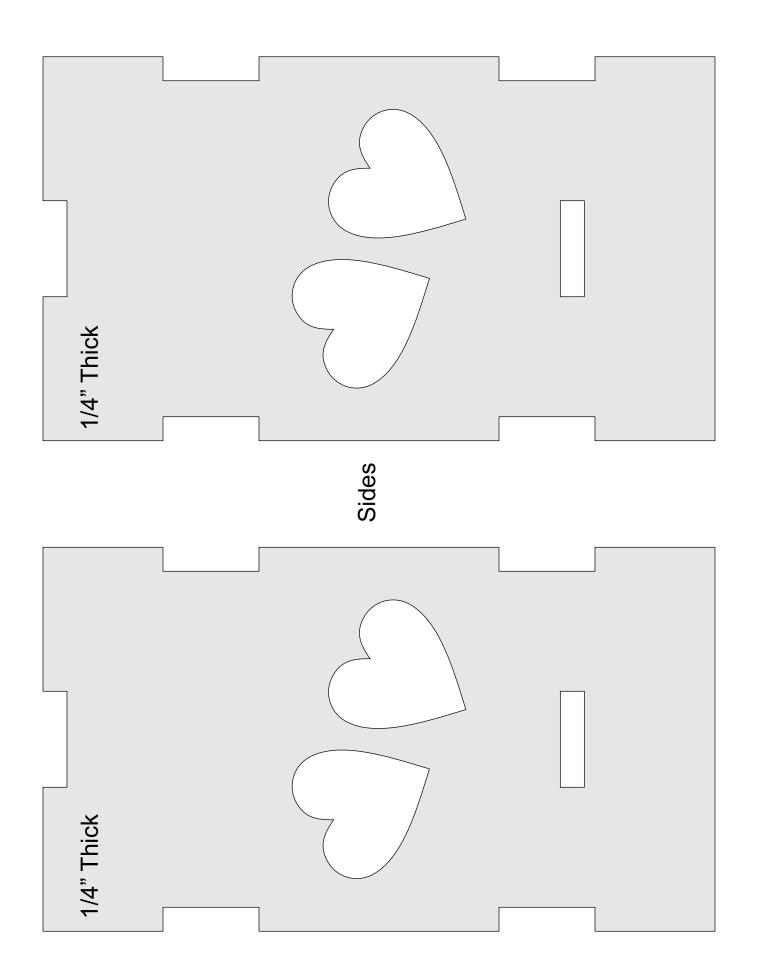

#### **Printing Instructions**

You Light Up My Life Light

https://amzn.to/2ZUY40v

These craft light kits work nice for small projects like this. The kit shown in the left is under \$8 on Amazon.

The heart cutouts get projected on the walls around the light.