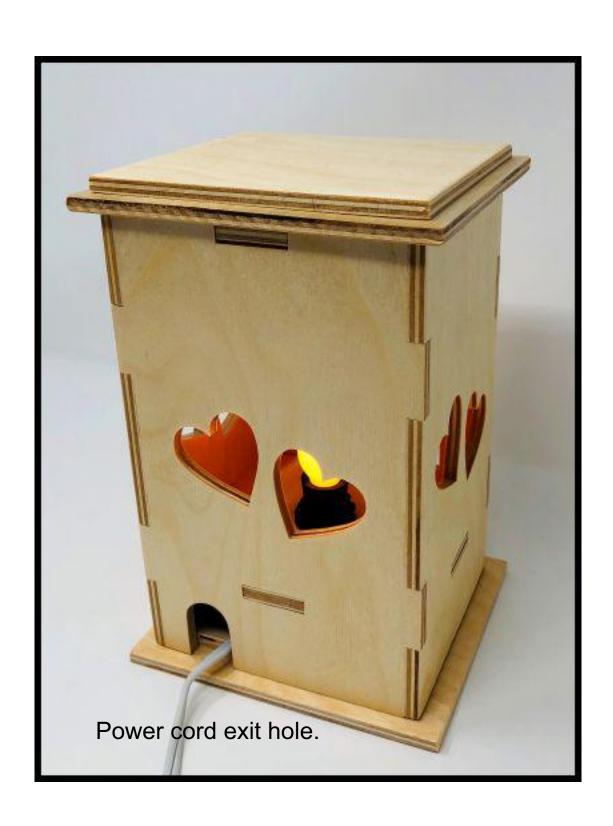

#### **Printing Instructions**

You Light Up My Life Light

https://amzn.to/2ZUY40v

These craft light kits work nice for small projects like this. The kit shown in the left is under \$8 on Amazon.

The heart cutouts get projected on the walls around the light.

The bottom is not glued on to the tower. This lets you change the light bulb.

If you use the light kit then the top can be glued in place. If you use a candle for the light then do not glue on the top. The top needs to be off when the candle is lit.