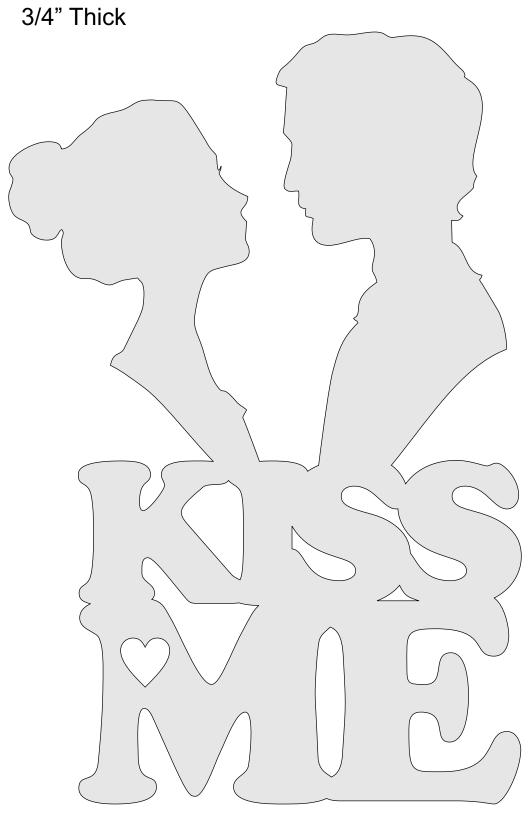

inting Instructions**





You Light Up My Life Light



https://amzn.to/2ZUY40v



These craft light kits work nice for small projects like this. The kit shown in the left is under \$8 on Amazon.



The heart cutouts get projected on the walls around the light.



The bottom is not glued on to the tower. This lets you change the light bulb.

If you use the light kit then the top can be glued in place. If you use a candle for the light then do not glue on the top. The top needs to be off when the candle is lit.



Light kit installation.





These are extra bonus patterns included at the end of this pattern book.











1/4" Thick

#### **Bottom**

1/4" Thick

1/4" Thick

## Bonus Valentine Patterns 3/4" Thick



## Bonus Valentine Patterns 3/4" Thick



### Bonus Valentine Patterns