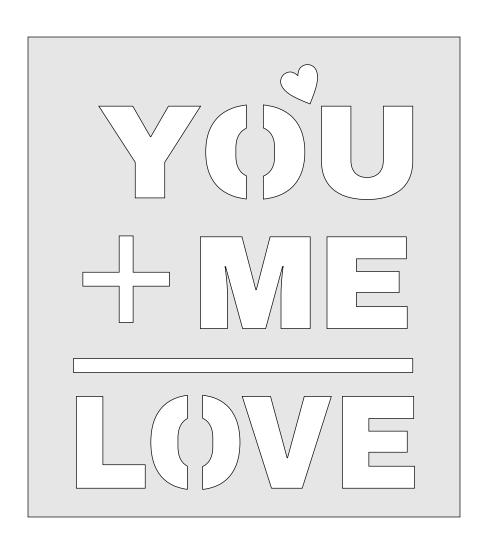

will help save ink by not printing the title/instruction pages.

#### **Printing Instructions**





You Light Up My Life Light



https://amzn.to/2ZUY40v



These craft light kits work nice for small projects like this. The kit shown in the left is under \$8 on Amazon.



The heart cutouts get projected on the walls around the light.



The bottom is not glued on to the tower. This lets you change the light bulb.

If you use the light kit then the top can be glued in place. If you use a candle for the light then do not glue on the top. The top needs to be off when the candle is lit.



Light kit installation.





These are extra bonus patterns included at the end of this pattern book.











1/4" Thick

#### **Bottom**

1/4" Thick

1/4" Thick

## Bonus Valentine Patterns 3/4" Thick



## Bonus Valentine Patterns 3/4" Thick



### Bonus Valentine Patterns