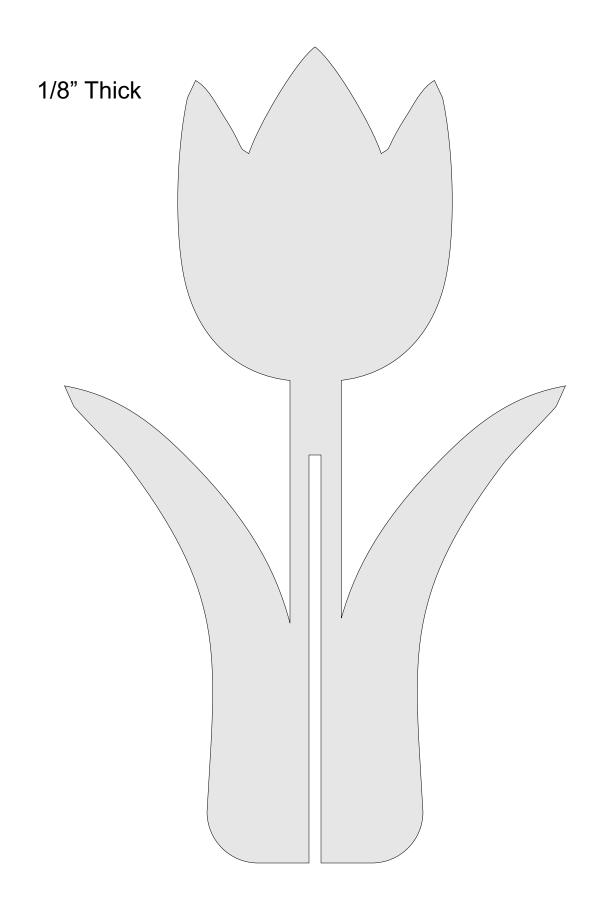

| Booklet |   |  |
|------------------|---------------------|----------------|---------|---|--|
| 🔿 Fit            |                     |                |         |   |  |
| Actual size      | ◀                   | •              |         |   |  |
| Shrink oversized | d pages             |                |         |   |  |
| Custom Scale:    | 100 %               |                |         |   |  |
| Choose paper s   | ource by PDF page s | ize Pages to P | int     |   |  |
|                  |                     | All            |         | - |  |
|                  |                     | Current        | page    |   |  |
|                  |                     |                |         |   |  |
|                  |                     | Pages          | 1 - 34  |   |  |









1/2" Thick Base