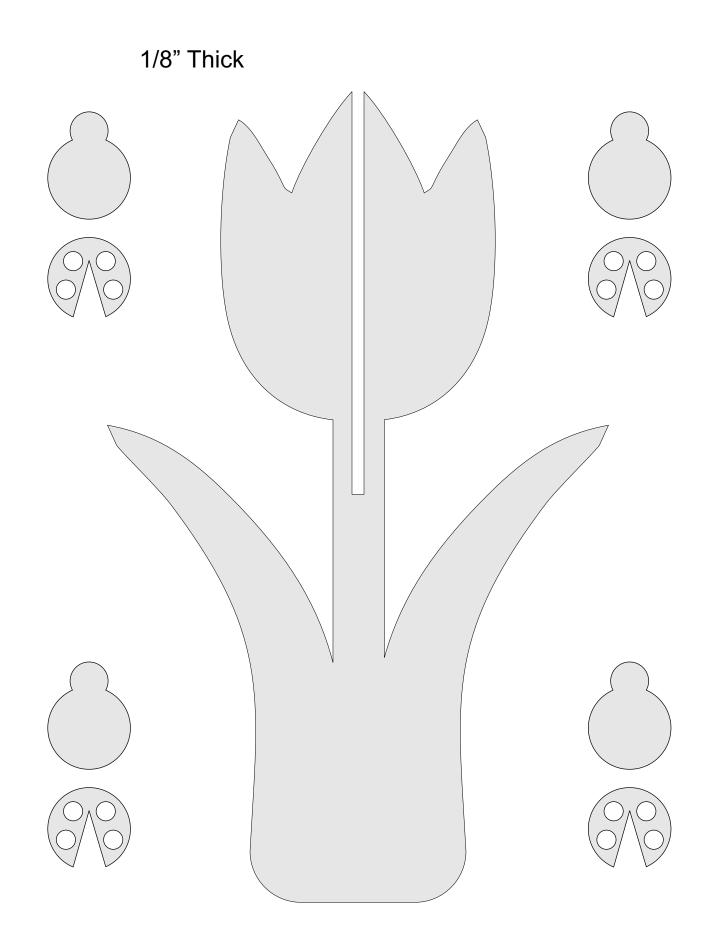

e       | Booklet |   |  |
|------------------|---------------------|----------------|---------|---|--|
| 🔿 Fit            |                     |                |         |   |  |
| Actual size      | ◀                   | •              |         |   |  |
| Shrink oversized | d pages             |                |         |   |  |
| Custom Scale:    | 100 %               |                |         |   |  |
| Choose paper s   | ource by PDF page s | ize Pages to P | int     |   |  |
|                  |                     | All            |         | - |  |
|                  |                     | Current        | page    |   |  |
|                  |                     |                |         |   |  |
|                  |                     | Pages          | 1 - 34  |   |  |









1/2" Thick Base