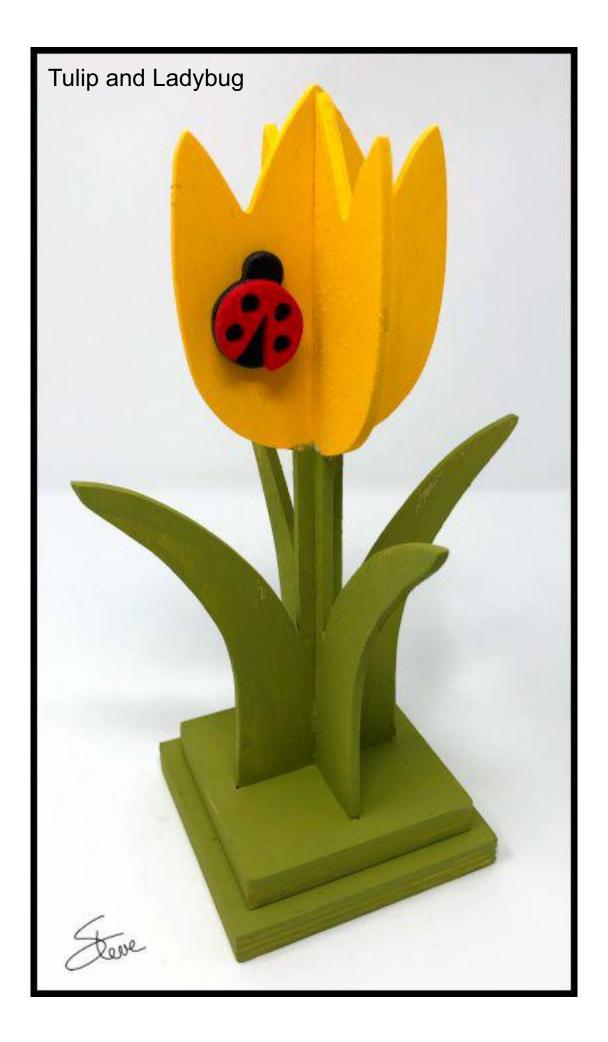

ple       | Booklet |   |  |
|------------------|---------------------|----------------|---------|---|--|
| 🔿 Fit            |                     |                |         |   |  |
| Actual size      | ◀                   | •              |         |   |  |
| Shrink oversized | d pages             |                |         |   |  |
| Custom Scale:    | 100 %               |                |         |   |  |
| Choose paper s   | ource by PDF page s | ize Pages to P | int     |   |  |
|                  |                     | All            |         | - |  |
|                  |                     | Current        | page    |   |  |
|                  |                     |                |         |   |  |
|                  |                     | Pages          | 1 - 34  |   |  |









1/2" Thick Base