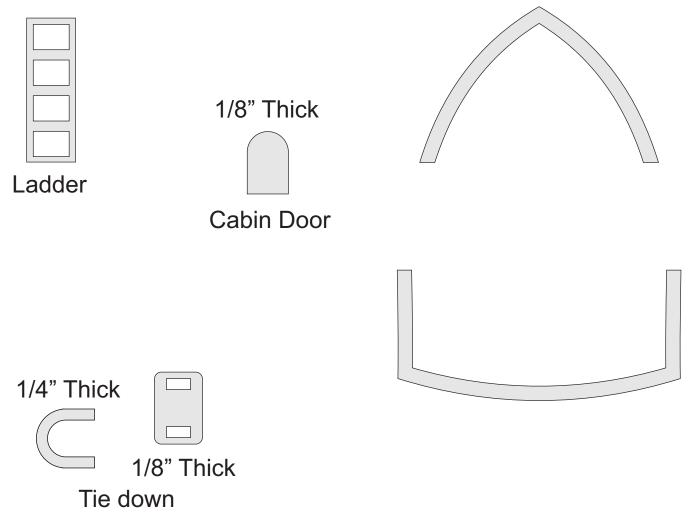

#### Tug Boat (NOT FOR SMALL CHILDREN)

Your source for scroll saw ready boards. www.heritagewood.com