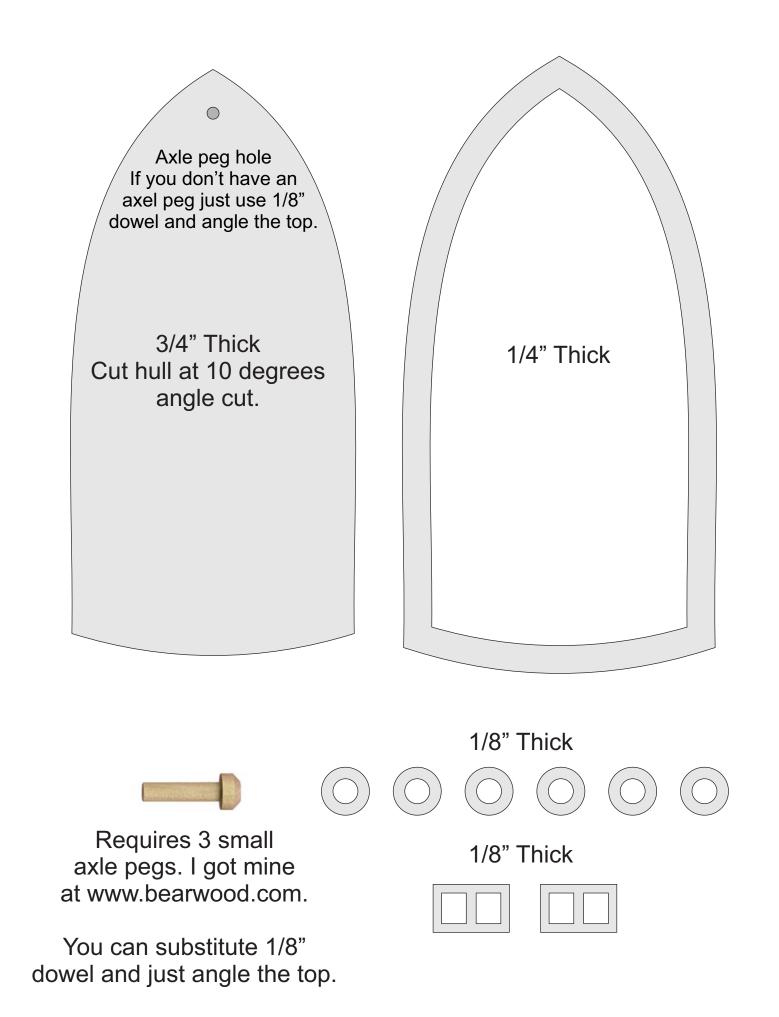

#### Tug Boat (NOT FOR SMALL CHILDREN)

Your source for scroll saw ready boards. www.heritagewood.com

#### 1/8" Thick