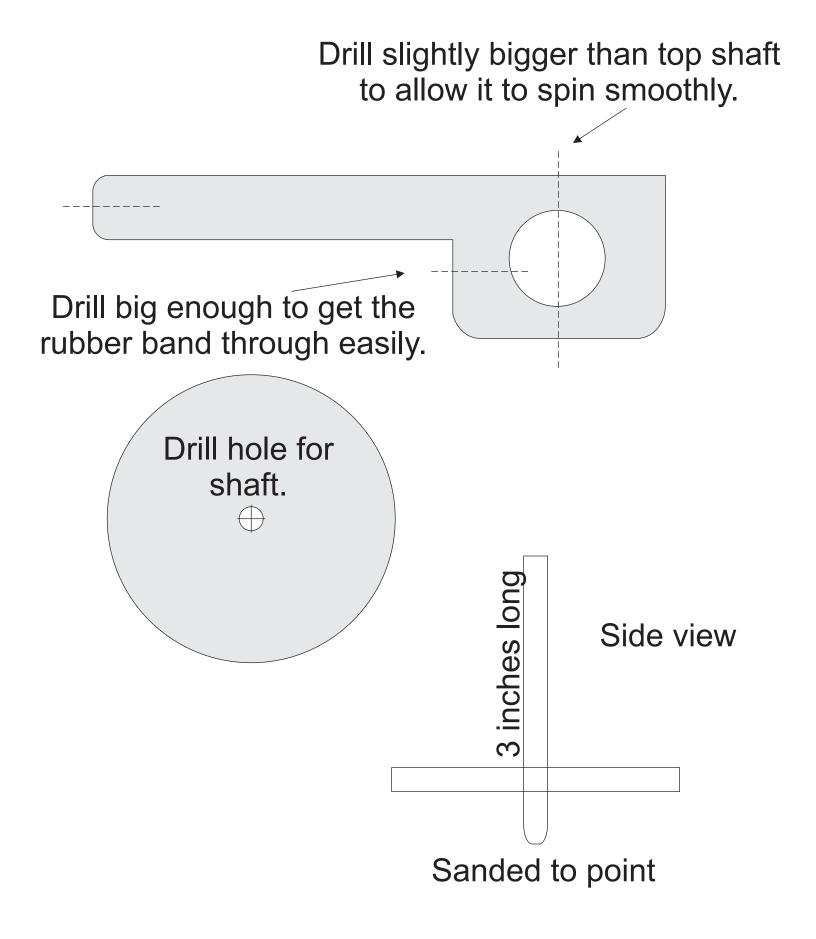

## Rubber band powered top. Study pictures for assembly detail.

#### Sand top shaft to a point.

Video Demonstration and tips. http://www.youtube.com/watch?v=vdBxVzjONSc