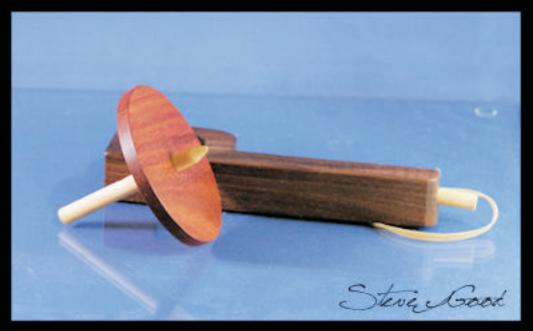

## Rubber band powered top. Study pictures for assembly detail.

#### Sand top shaft to a point.

Video Demonstration and tips. http://www.youtube.com/watch?v=vdBxVzjONSc