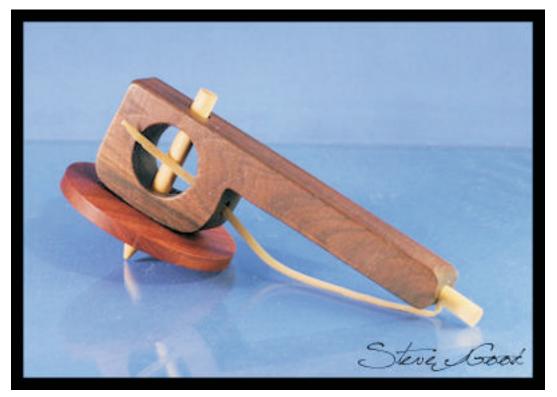

## Rubber band powered top. Study pictures for assembly detail.

### Notice how the 1" long dowel holds the rubber band in place. You can install a new rubber band by simply removing the plug.