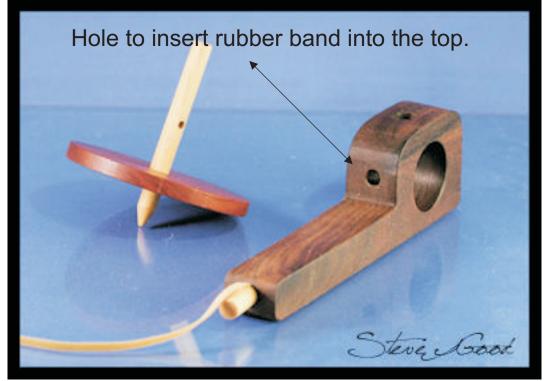

## Rubber band powered top. Study pictures for assembly detail.

### Notice how the 1" long dowel holds the rubber band in place. You can install a new rubber band by simply removing the plug.