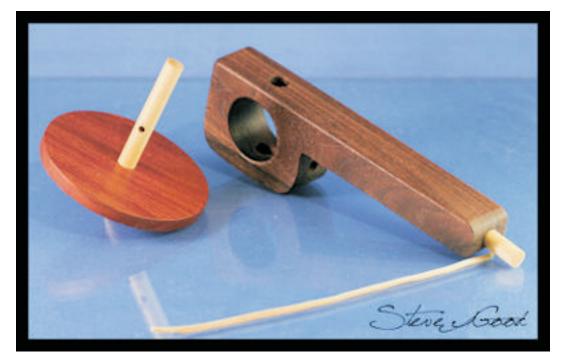

## Rubber band powered top. Study pictures for assembly detail.

#### Sand top shaft to a point.

Video Demonstration and tips. http://www.youtube.com/watch?v=vdBxVzjONSc