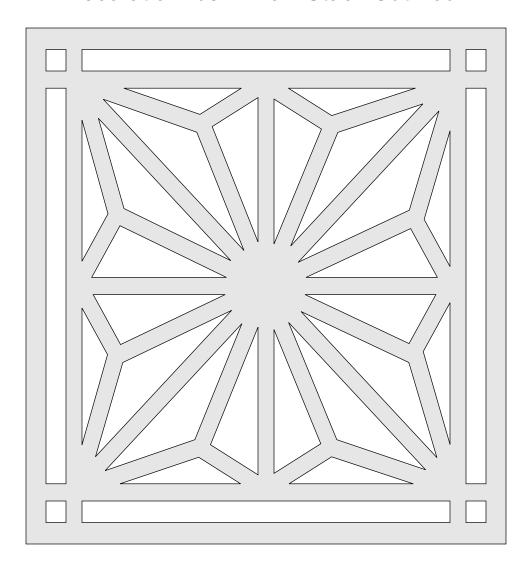

s pattern please contact me at steve@stevedgood.com

When printing this pattern it is important to print it full size. When you bring up the print dialog box look in the "Page Sizing & Handling" section. Make sure the "Actual Size" is selected before you hit print.

You also only need to print the page/s you need. After the print dialog opens look for the "Pages to Print" section. You can print the current page or a range of pages. This will help save ink by not printing the title/instruction pages.

## **Printing Instructions**









| Front/Back 1/4" Thick Cut two |  |
|-------------------------------|--|
|                               |  |
|                               |  |
|                               |  |

Sides 1/4" Thick Cut two



## Decoration 1/8" Thick. Stack Cut Four