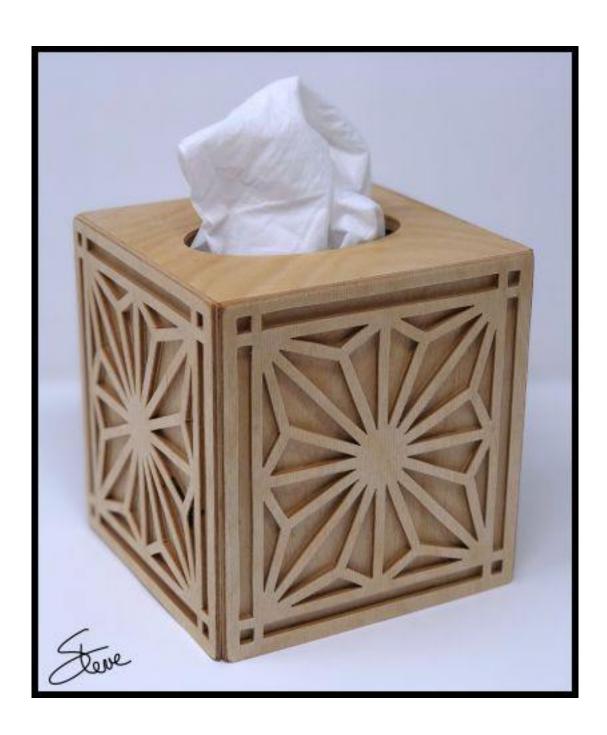

## **Printing Instructions**

| Front/Back 1/4" Thick Cut two |  |
|-------------------------------|--|
|                               |  |
|                               |  |
|                               |  |

Sides 1/4" Thick Cut two

## Decoration 1/8" Thick. Stack Cut Four