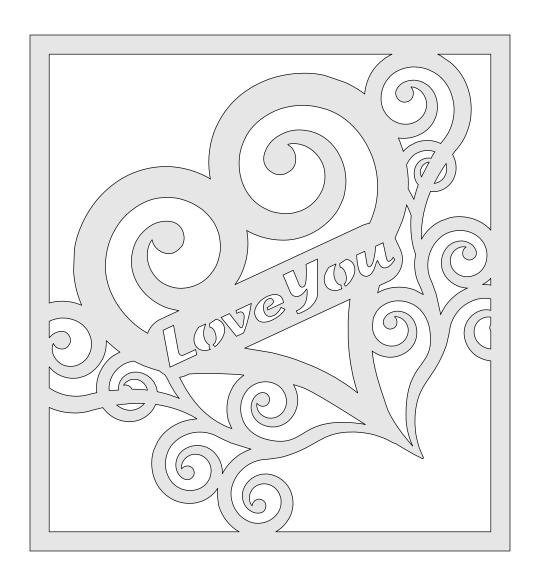

ve@stevedgood.com

When printing this pattern it is important to print it full size. When you bring up the print dialog box look in the "Page Sizing & Handling" section. Make sure the "Actual Size" is selected before you hit print.

You also only need to print the page/s you need. After the print dialog opens look for the "Pages to Print" section. You can print the current page or a range of pages. This will help save ink by not printing the title/instruction pages.

## **Printing Instructions**









| Front/Back 1/4" Thick Cut two |  |
|-------------------------------|--|
|                               |  |
|                               |  |
|                               |  |

Sides 1/4" Thick Cut two



## Decoration 1/8" Thick. Stack Cut Four