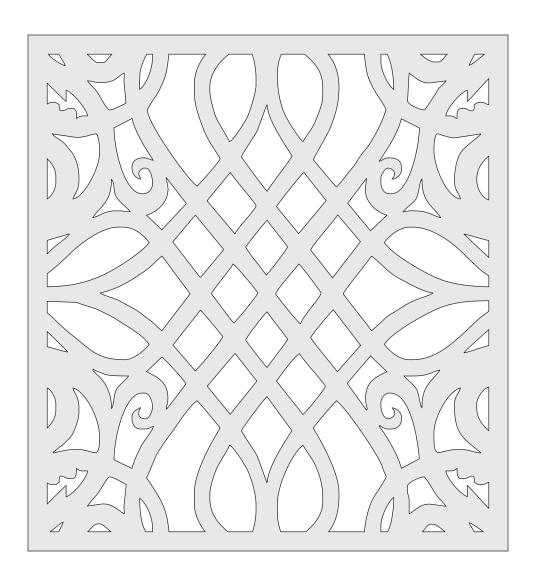

tact me at steve@stevedgood.com

When printing this pattern it is important to print it full size. When you bring up the print dialog box look in the "Page Sizing & Handling" section. Make sure the "Actual Size" is selected before you hit print.

You also only need to print the page/s you need. After the print dialog opens look for the "Pages to Print" section. You can print the current page or a range of pages. This will help save ink by not printing the title/instruction pages.

## **Printing Instructions**









| Front/Back 1/4" Thick Cut two |  |
|-------------------------------|--|
|                               |  |
|                               |  |
|                               |  |

Sides 1/4" Thick Cut two



## Decoration 1/8" Thick. Stack Cut Four