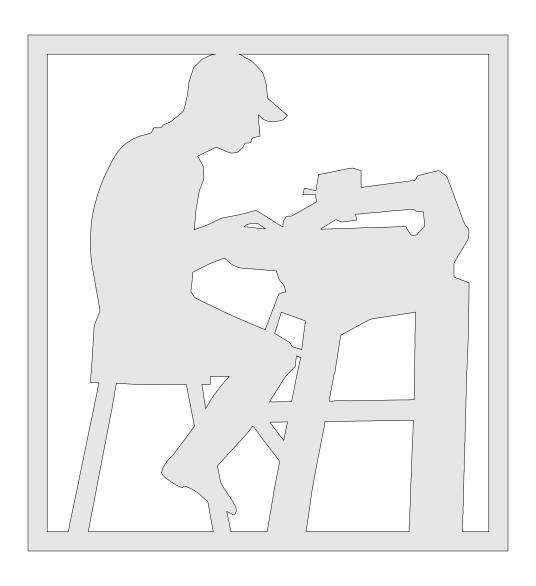

## **Printing Instructions**

| Front/Back 1/4" Thick Cut two |  |
|-------------------------------|--|
|                               |  |
|                               |  |
|                               |  |