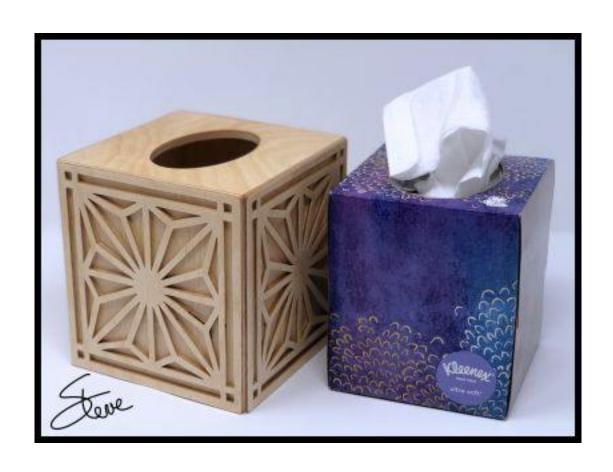

## SCROLLSAW WORKSHO

## Digital Patterns Designed by Steve Good

Hundreds of free Patterns Stencil Printer **Jigsaw Puzzle Templates** Key Chain Pattern Printer Video Tutorials Reviews Community Forum and more.

If you would like to donate click here. No Paypal account needed.