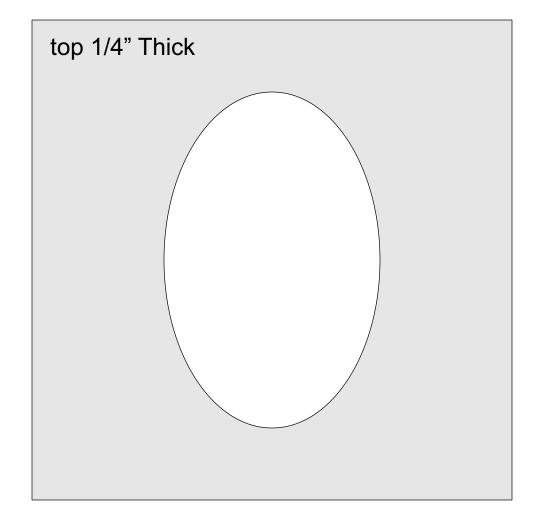

## **Printing Instructions**

| Front/Back 1/4" Thick Cut two |  |
|-------------------------------|--|
|                               |  |
|                               |  |
|                               |  |