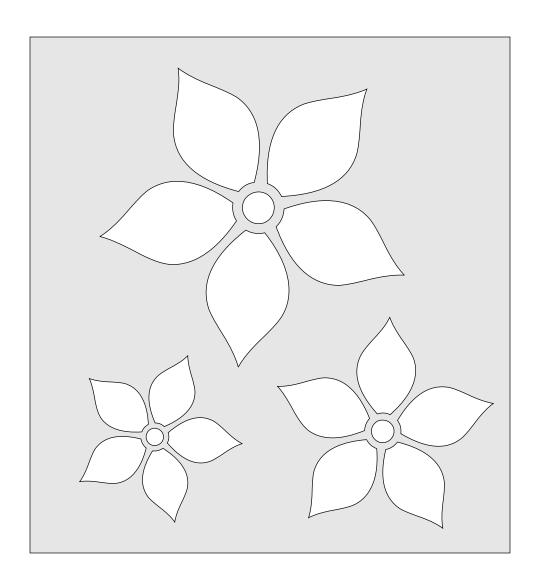

pattern please contact me at steve@stevedgood.com

When printing this pattern it is important to print it full size. When you bring up the print dialog box look in the "Page Sizing & Handling" section. Make sure the "Actual Size" is selected before you hit print.

You also only need to print the page/s you need. After the print dialog opens look for the "Pages to Print" section. You can print the current page or a range of pages. This will help save ink by not printing the title/instruction pages.

## **Printing Instructions**









| Front/Back 1/4" Thick Cut two |  |
|-------------------------------|--|
|                               |  |
|                               |  |
|                               |  |

Sides 1/4" Thick Cut two



## Decoration 1/8" Thick. Stack Cut Four