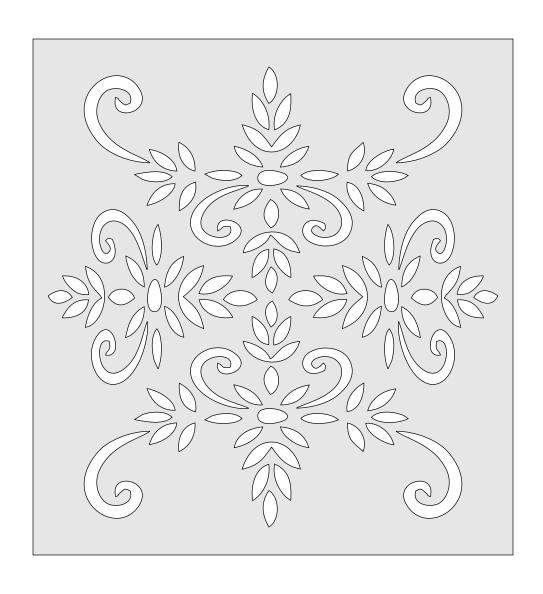

me at steve@stevedgood.com

When printing this pattern it is important to print it full size. When you bring up the print dialog box look in the "Page Sizing & Handling" section. Make sure the "Actual Size" is selected before you hit print.

You also only need to print the page/s you need. After the print dialog opens look for the "Pages to Print" section. You can print the current page or a range of pages. This will help save ink by not printing the title/instruction pages.

## **Printing Instructions**









| Front/Back 1/4" Thick Cut two |  |
|-------------------------------|--|
|                               |  |
|                               |  |
|                               |  |

Sides 1/4" Thick Cut two



## Decoration 1/8" Thick. Stack Cut Four