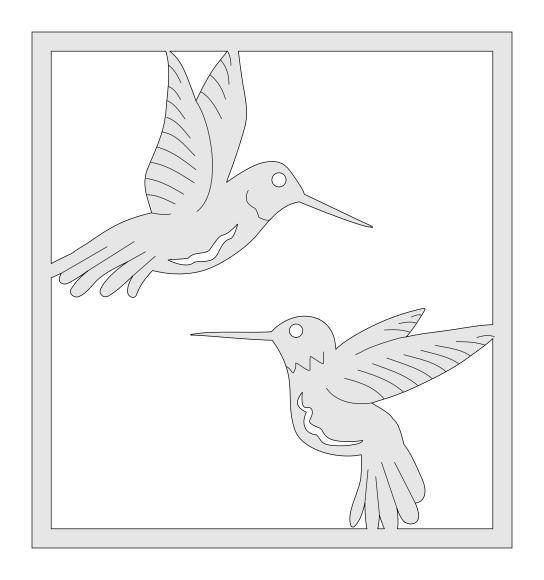

at steve@stevedgood.com

When printing this pattern it is important to print it full size. When you bring up the print dialog box look in the "Page Sizing & Handling" section. Make sure the "Actual Size" is selected before you hit print.

You also only need to print the page/s you need. After the print dialog opens look for the "Pages to Print" section. You can print the current page or a range of pages. This will help save ink by not printing the title/instruction pages.

## **Printing Instructions**









| Front/Back 1/4" Thick Cut two |  |
|-------------------------------|--|
|                               |  |
|                               |  |
|                               |  |

Sides 1/4" Thick Cut two



## Decoration 1/8" Thick. Stack Cut Four