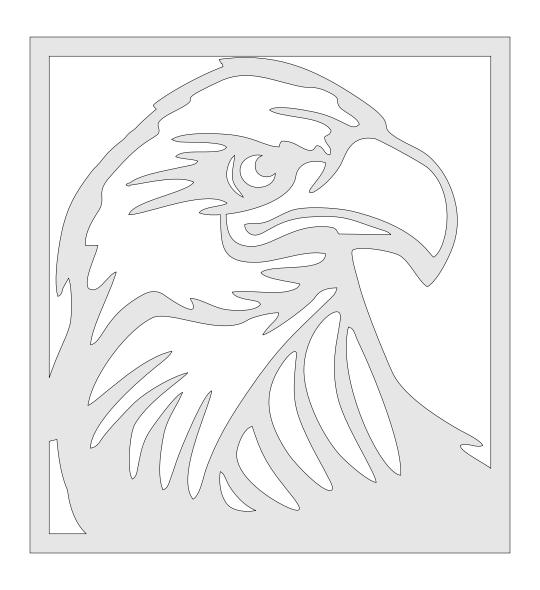

## **Printing Instructions**

| Front/Back 1/4" Thick Cut two |  |
|-------------------------------|--|
|                               |  |
|                               |  |
|                               |  |