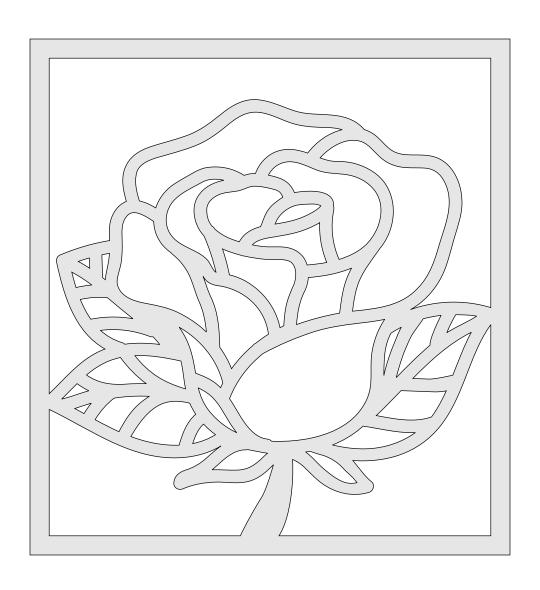

@stevedgood.com

When printing this pattern it is important to print it full size. When you bring up the print dialog box look in the "Page Sizing & Handling" section. Make sure the "Actual Size" is selected before you hit print.

You also only need to print the page/s you need. After the print dialog opens look for the "Pages to Print" section. You can print the current page or a range of pages. This will help save ink by not printing the title/instruction pages.

## **Printing Instructions**









| Front/Back 1/4" Thick Cut two |  |
|-------------------------------|--|
|                               |  |
|                               |  |
|                               |  |

Sides 1/4" Thick Cut two



## Decoration 1/8" Thick. Stack Cut Four