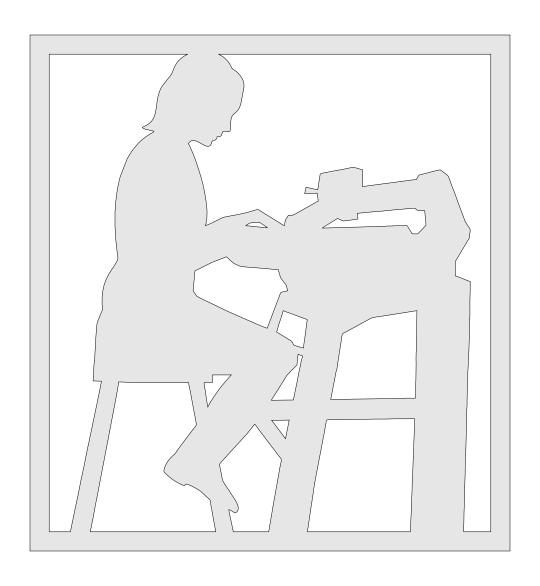

teve@stevedgood.com

When printing this pattern it is important to print it full size. When you bring up the print dialog box look in the "Page Sizing & Handling" section. Make sure the "Actual Size" is selected before you hit print.

You also only need to print the page/s you need. After the print dialog opens look for the "Pages to Print" section. You can print the current page or a range of pages. This will help save ink by not printing the title/instruction pages.

## **Printing Instructions**









| Front/Back 1/4" Thick Cut two |  |
|-------------------------------|--|
|                               |  |
|                               |  |
|                               |  |

Sides 1/4" Thick Cut two



## Decoration 1/8" Thick. Stack Cut Four