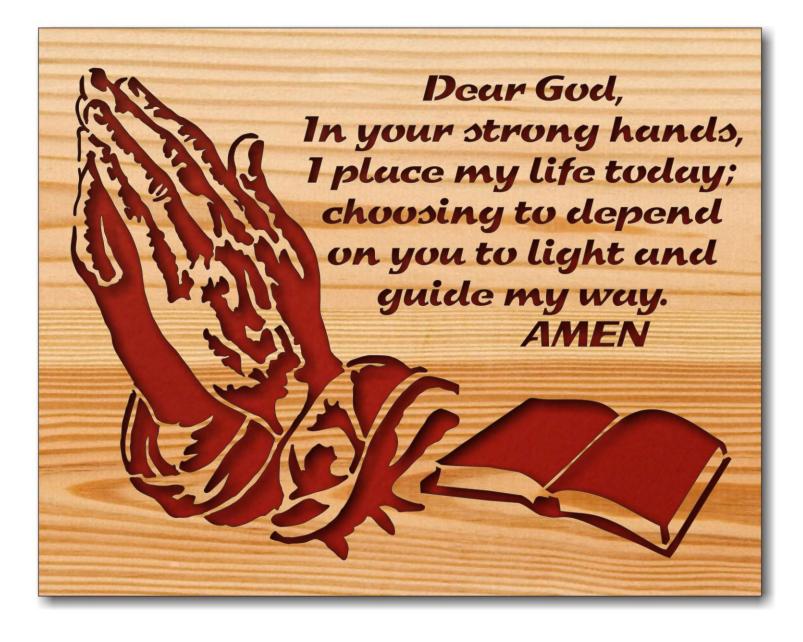

Dear God, In your strong hands, I place my life today; choosing to depend on you to light and guide my way. AMEN

Note to commercial print employees: I give my permission to print as many of this pattern book as your customer requires.

The Prayer

Dear God, wr strong hands, ce my life today; vsing to depend jou to light and mide my way.