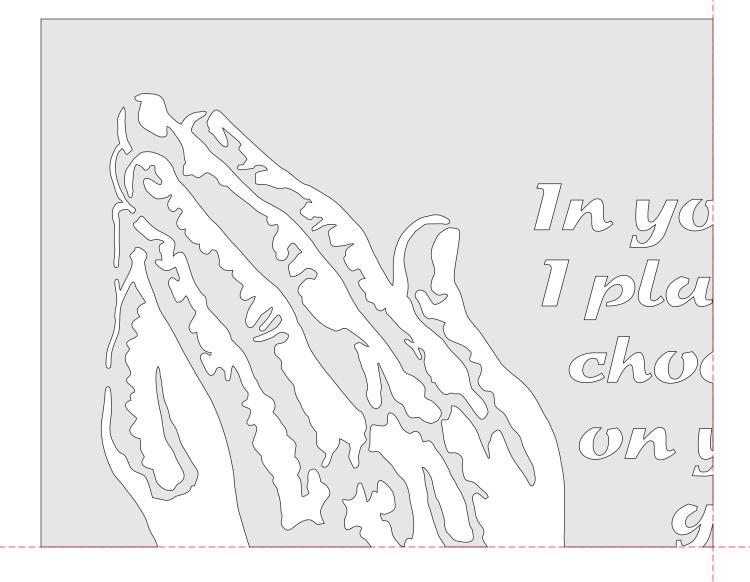

The Prayer

Dear God, wr strong hands, ce my life today; vsing to depend jou to light and mide my way.