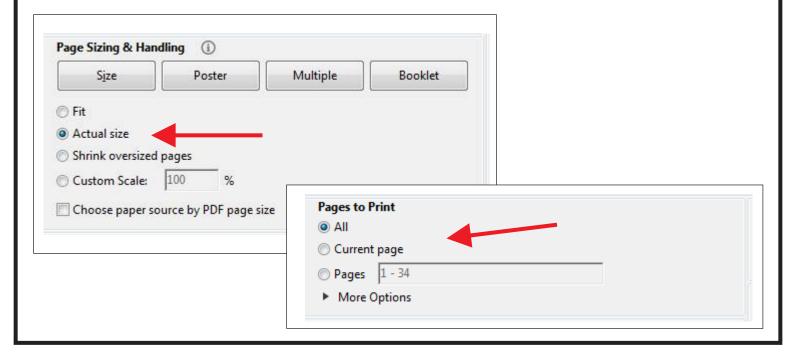

Steve Good retains the right to the pattern. If you have any questions about the use of this pattern please contact me at steve@stevedgood.com

When printing this pattern it is important to print it full size. When you bring up the print dialog box look in the "Page Sizing & Handling" section. Make sure the "Actual Size" is selected before you hit print.

You also only need to print the page/s you need. After the print dialog opens look for the "Pages to Print" section. You can print the current page or a range of pages. This will help save ink by not printing the title/instruction pages.

#### **Printing Instructions**