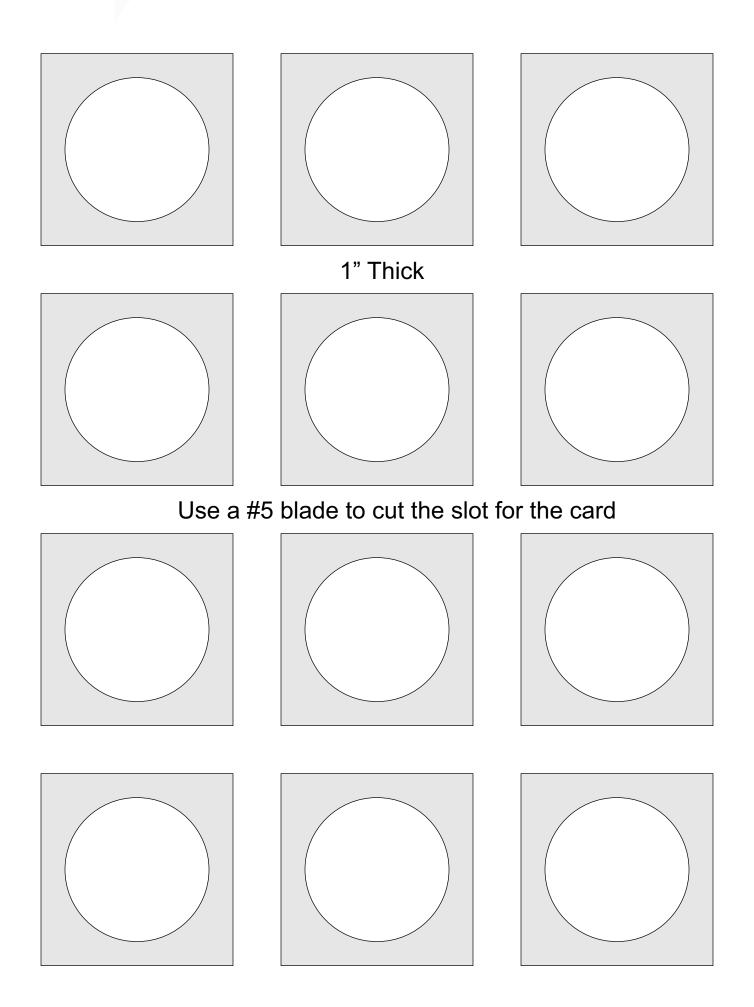

### Napkin Holder with slot for place holder cards and saying cards.

http://www.heritagewood.com

Limited time offer

After you cut the pattern out turn the wood on it's edge and cut the slot for the card. Notice that it is at a slight angle.