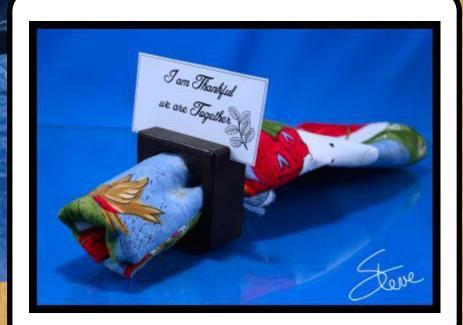

### Napkin Holder with slot for place holder cards and saying cards.

http://www.heritagewood.com

Limited time offer

After you cut the pattern out turn the wood on it's edge and cut the slot for the card. Notice that it is at a slight angle.