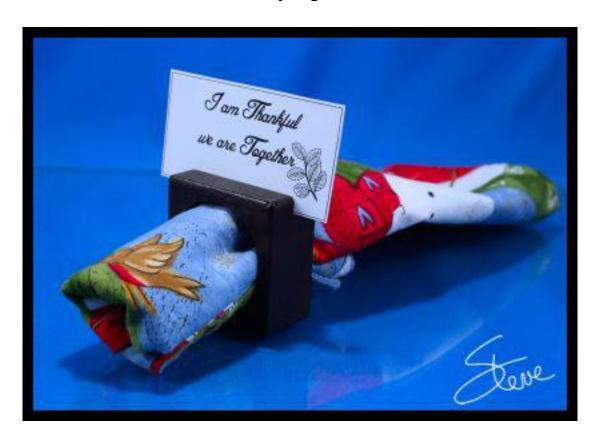

### Napkin Holder with slot for place holder cards and saying cards.

http://www.heritagewood.com

Limited time offer

After you cut the pattern out turn the wood on it's edge and cut the slot for the card. Notice that it is at a slight angle.