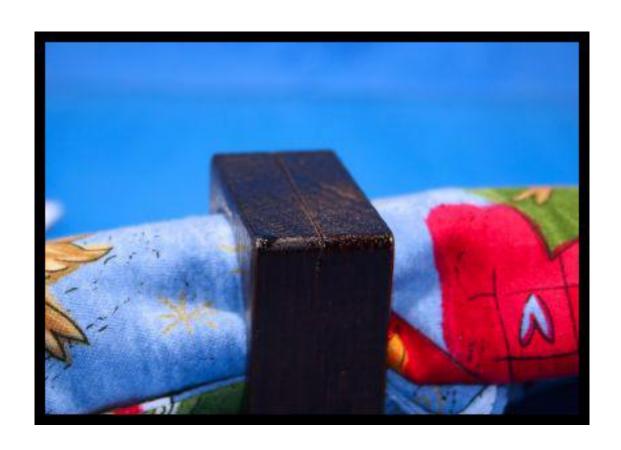

### Napkin Holder with slot for place holder cards and saying cards.

http://www.heritagewood.com

Limited time offer

After you cut the pattern out turn the wood on it's edge and cut the slot for the card. Notice that it is at a slight angle.