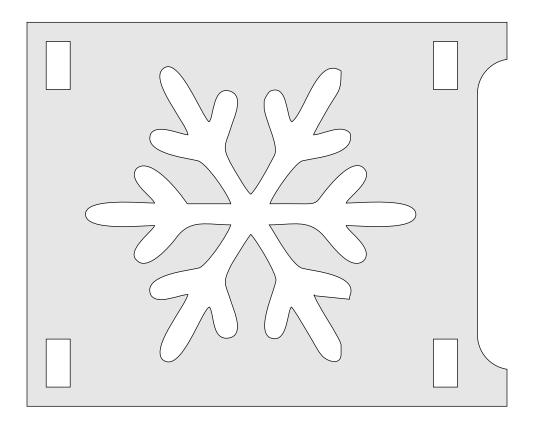

----|---------------------|---------------|---------|--|
| 🖱 Fit            |                     |               |         |  |
| Actual size      | ◀                   |               |         |  |
| Shrink oversized | d pages             |               |         |  |
| Custom Scale:    | 100 %               |               |         |  |
| Choose paper s   | ource by PDF page s | ze Pages to P | int     |  |
|                  |                     | All           |         |  |
|                  |                     | Current       | oage    |  |
|                  |                     |               |         |  |
|                  |                     | Pages         | 1 - 34  |  |









Amazon Link for the test tubes https://amzn.to/2EEsNWI