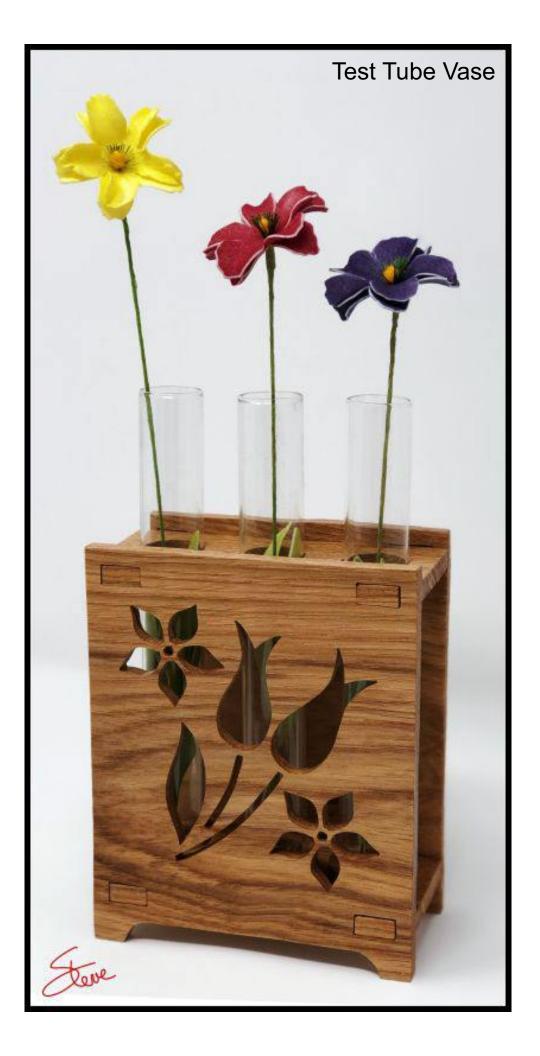

s**



| S <u>i</u> ze    | Poster              | Multiple      | Booklet |  |
|------------------|---------------------|---------------|---------|--|
| 🖱 Fit            |                     |               |         |  |
| Actual size      | ◀                   |               |         |  |
| Shrink oversized | d pages             |               |         |  |
| Custom Scale:    | 100 %               |               |         |  |
| Choose paper s   | ource by PDF page s | ze Pages to P | int     |  |
|                  |                     | All           |         |  |
|                  |                     | Current       | oage    |  |
|                  |                     |               |         |  |
|                  |                     | Pages         | 1 - 34  |  |









Amazon Link for the test tubes https://amzn.to/2EEsNWI