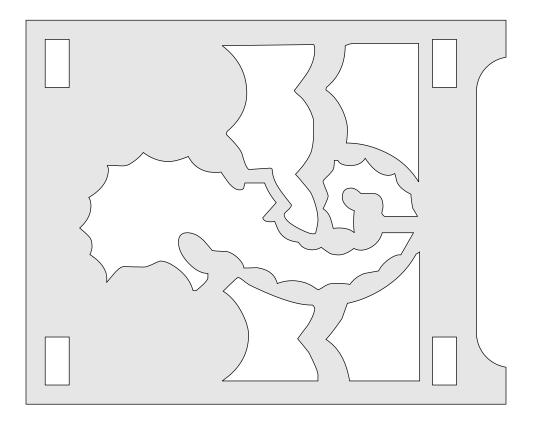

let |  |
|------------------|---------------------|---------------|---------|--|
| 🖱 Fit            |                     |               |         |  |
| Actual size      | ◀                   |               |         |  |
| Shrink oversized | d pages             |               |         |  |
| Custom Scale:    | 100 %               |               |         |  |
| Choose paper s   | ource by PDF page s | ze Pages to P | int     |  |
|                  |                     | All           |         |  |
|                  |                     | Current       | oage    |  |
|                  |                     |               |         |  |
|                  |                     | Pages         | 1 - 34  |  |









Amazon Link for the test tubes https://amzn.to/2EEsNWI