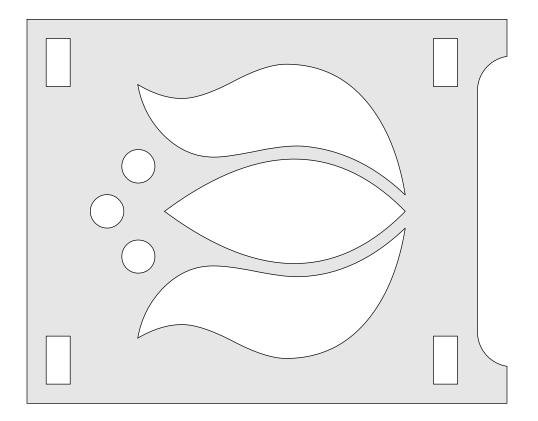

----------|---------------------|---------------|---------|--|
| 🖱 Fit            |                     |               |         |  |
| Actual size      | ◀                   |               |         |  |
| Shrink oversized | d pages             |               |         |  |
| Custom Scale:    | 100 %               |               |         |  |
| Choose paper s   | ource by PDF page s | ze Pages to P | int     |  |
|                  |                     | All           |         |  |
|                  |                     | Current       | oage    |  |
|                  |                     |               |         |  |
|                  |                     | Pages         | 1 - 34  |  |









Amazon Link for the test tubes https://amzn.to/2EEsNWI