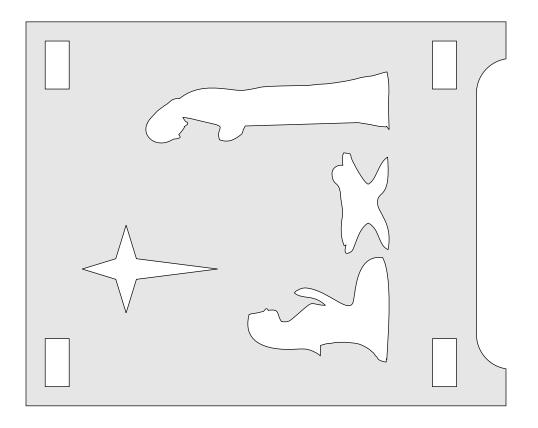

----------------|---------------------|---------------|---------|--|
| 🖱 Fit            |                     |               |         |  |
| Actual size      | ◀                   |               |         |  |
| Shrink oversized | d pages             |               |         |  |
| Custom Scale:    | 100 %               |               |         |  |
| Choose paper s   | ource by PDF page s | ze Pages to P | int     |  |
|                  |                     | All           |         |  |
|                  |                     | Current       | oage    |  |
|                  |                     |               |         |  |
|                  |                     | Pages         | 1 - 34  |  |









Amazon Link for the test tubes https://amzn.to/2EEsNWI