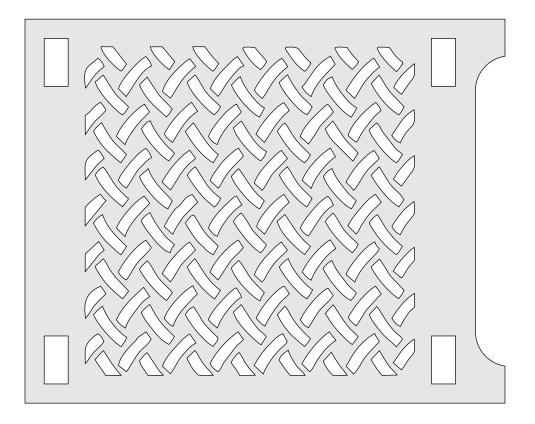

--------------|---------------------|---------------|---------|--|
| 🖱 Fit            |                     |               |         |  |
| Actual size      | ◀                   |               |         |  |
| Shrink oversized | d pages             |               |         |  |
| Custom Scale:    | 100 %               |               |         |  |
| Choose paper s   | ource by PDF page s | ze Pages to P | int     |  |
|                  |                     | All           |         |  |
|                  |                     | Current       | oage    |  |
|                  |                     |               |         |  |
|                  |                     | Pages         | 1 - 34  |  |









Amazon Link for the test tubes https://amzn.to/2EEsNWI