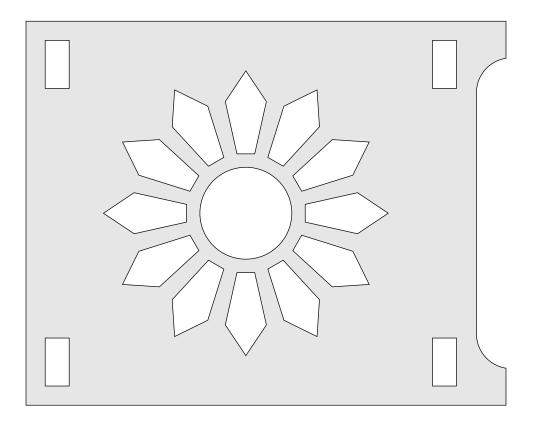

--------|---------------------|---------------|---------|--|
| 🖱 Fit            |                     |               |         |  |
| Actual size      | ◀                   |               |         |  |
| Shrink oversized | d pages             |               |         |  |
| Custom Scale:    | 100 %               |               |         |  |
| Choose paper s   | ource by PDF page s | ze Pages to P | int     |  |
|                  |                     | All           |         |  |
|                  |                     | Current       | oage    |  |
|                  |                     |               |         |  |
|                  |                     | Pages         | 1 - 34  |  |









Amazon Link for the test tubes https://amzn.to/2EEsNWI