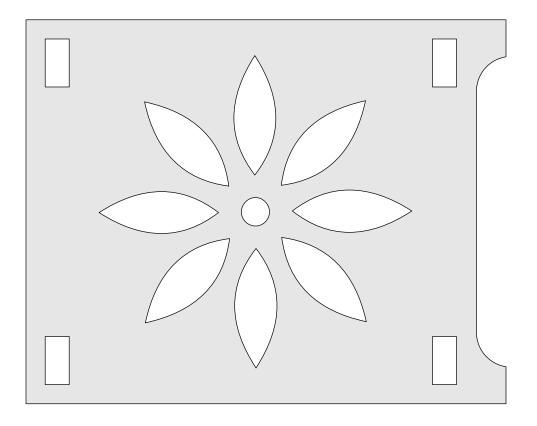

t |  |
|------------------|---------------------|---------------|---------|--|
| 🖱 Fit            |                     |               |         |  |
| Actual size      | ◀                   |               |         |  |
| Shrink oversized | d pages             |               |         |  |
| Custom Scale:    | 100 %               |               |         |  |
| Choose paper s   | ource by PDF page s | ze Pages to P | int     |  |
|                  |                     | All           |         |  |
|                  |                     | Current       | oage    |  |
|                  |                     |               |         |  |
|                  |                     | Pages         | 1 - 34  |  |









Amazon Link for the test tubes https://amzn.to/2EEsNWI