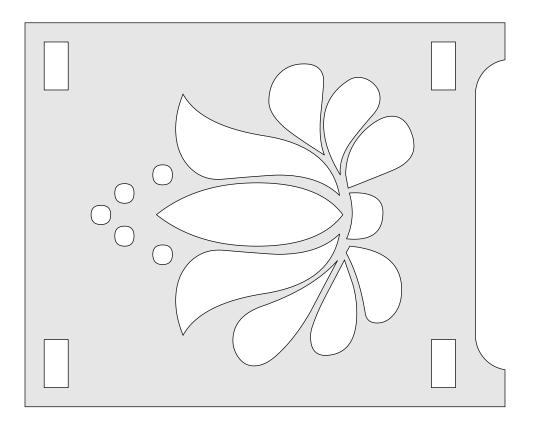

------|---------------------|---------------|---------|--|
| 🖱 Fit            |                     |               |         |  |
| Actual size      | ◀                   |               |         |  |
| Shrink oversized | d pages             |               |         |  |
| Custom Scale:    | 100 %               |               |         |  |
| Choose paper s   | ource by PDF page s | ze Pages to P | int     |  |
|                  |                     | All           |         |  |
|                  |                     | Current       | oage    |  |
|                  |                     |               |         |  |
|                  |                     | Pages         | 1 - 34  |  |









Amazon Link for the test tubes https://amzn.to/2EEsNWI