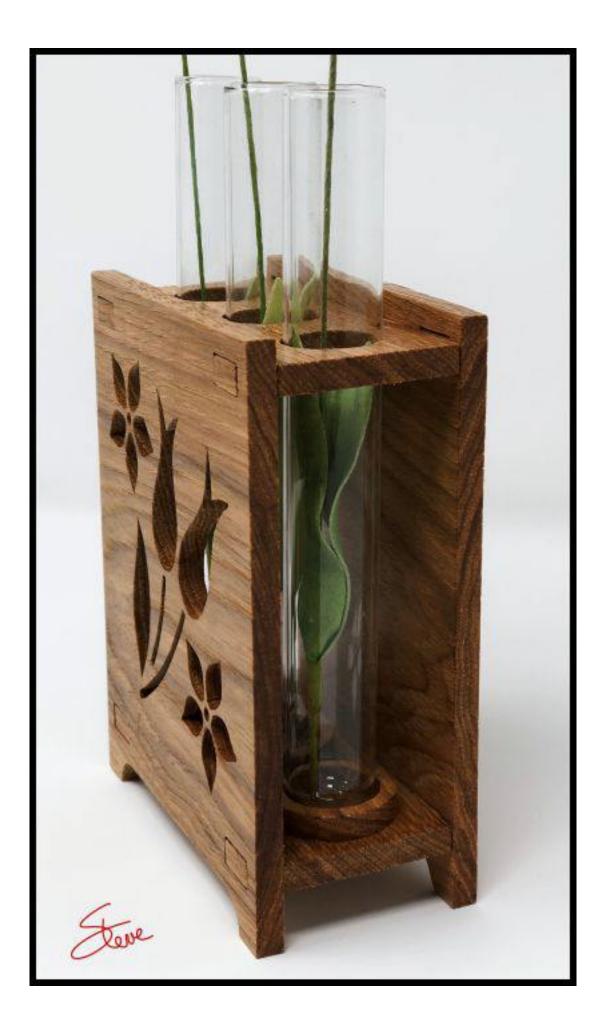

*



| S <u>i</u> ze    | Poster              | Multiple      | Booklet |  |
|------------------|---------------------|---------------|---------|--|
| 🖱 Fit            |                     |               |         |  |
| Actual size      | ◀                   |               |         |  |
| Shrink oversized | d pages             |               |         |  |
| Custom Scale:    | 100 %               |               |         |  |
| Choose paper s   | ource by PDF page s | ze Pages to P | int     |  |
|                  |                     | All           |         |  |
|                  |                     | Current       | oage    |  |
|                  |                     |               |         |  |
|                  |                     | Pages         | 1 - 34  |  |









Amazon Link for the test tubes https://amzn.to/2EEsNWI