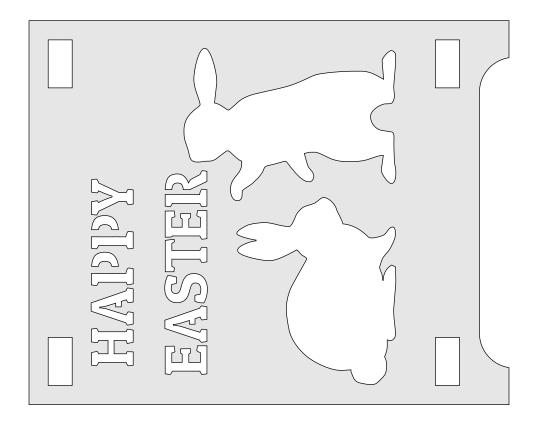

------------|---------------------|---------------|---------|--|
| 🖱 Fit            |                     |               |         |  |
| Actual size      | ◀                   |               |         |  |
| Shrink oversized | d pages             |               |         |  |
| Custom Scale:    | 100 %               |               |         |  |
| Choose paper s   | ource by PDF page s | ze Pages to P | int     |  |
|                  |                     | All           |         |  |
|                  |                     | Current       | oage    |  |
|                  |                     |               |         |  |
|                  |                     | Pages         | 1 - 34  |  |









Amazon Link for the test tubes https://amzn.to/2EEsNWI