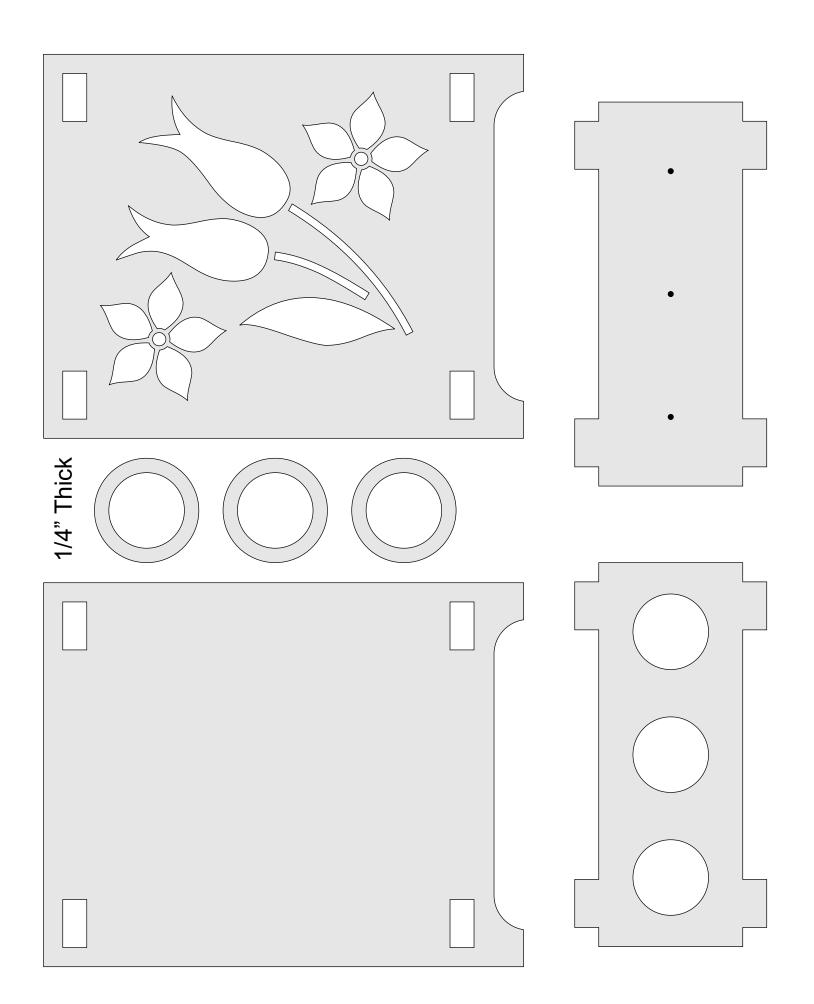

| Booklet |  |
|------------------|---------------------|---------------|---------|--|
| 🖱 Fit            |                     |               |         |  |
| Actual size      | ◀                   |               |         |  |
| Shrink oversized | d pages             |               |         |  |
| Custom Scale:    | 100 %               |               |         |  |
| Choose paper s   | ource by PDF page s | ze Pages to P | int     |  |
|                  |                     | All           |         |  |
|                  |                     | Current       | oage    |  |
|                  |                     |               |         |  |
|                  |                     | Pages         | 1 - 34  |  |









Amazon Link for the test tubes https://amzn.to/2EEsNWI