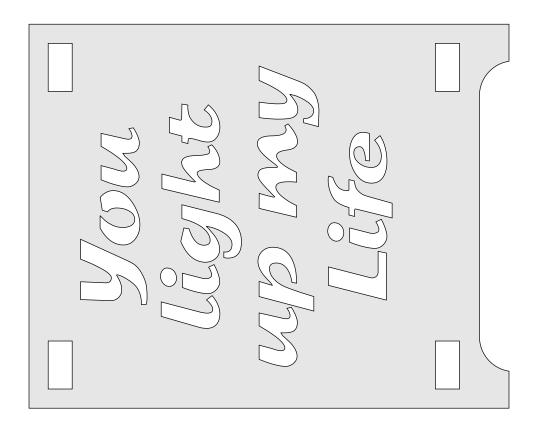

oklet |  |
|------------------|---------------------|---------------|---------|--|
| 🖱 Fit            |                     |               |         |  |
| Actual size      | ◀                   |               |         |  |
| Shrink oversized | d pages             |               |         |  |
| Custom Scale:    | 100 %               |               |         |  |
| Choose paper s   | ource by PDF page s | ze Pages to P | int     |  |
|                  |                     | All           |         |  |
|                  |                     | Current       | oage    |  |
|                  |                     |               |         |  |
|                  |                     | Pages         | 1 - 34  |  |









Amazon Link for the test tubes https://amzn.to/2EEsNWI