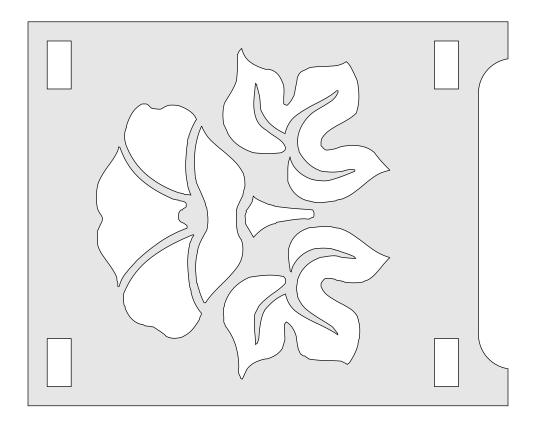

Booklet |  |
|------------------|---------------------|---------------|---------|--|
| 🖱 Fit            |                     |               |         |  |
| Actual size      | ◀                   |               |         |  |
| Shrink oversized | d pages             |               |         |  |
| Custom Scale:    | 100 %               |               |         |  |
| Choose paper s   | ource by PDF page s | ze Pages to P | int     |  |
|                  |                     | All           |         |  |
|                  |                     | Current       | oage    |  |
|                  |                     |               |         |  |
|                  |                     | Pages         | 1 - 34  |  |









Amazon Link for the test tubes https://amzn.to/2EEsNWI