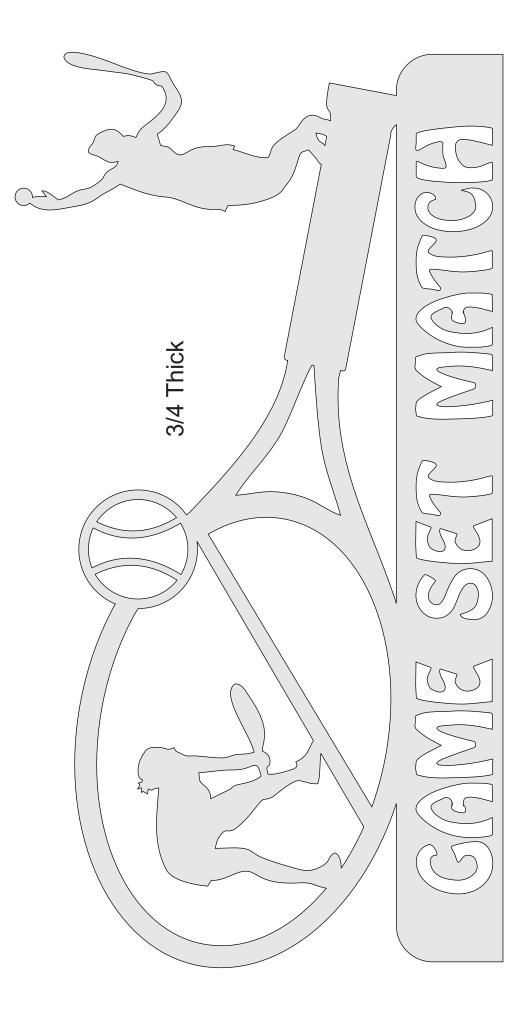

Steve Good retains the right to the pattern. If you have any questions about the use of this pattern please contact me at steve@stevedgood.com

When printing this pattern it is important to print it full size. When you bring up the print dialog box look in the "Page Sizing & Handling" section. Make sure the "Actual Size" is selected before you hit print.