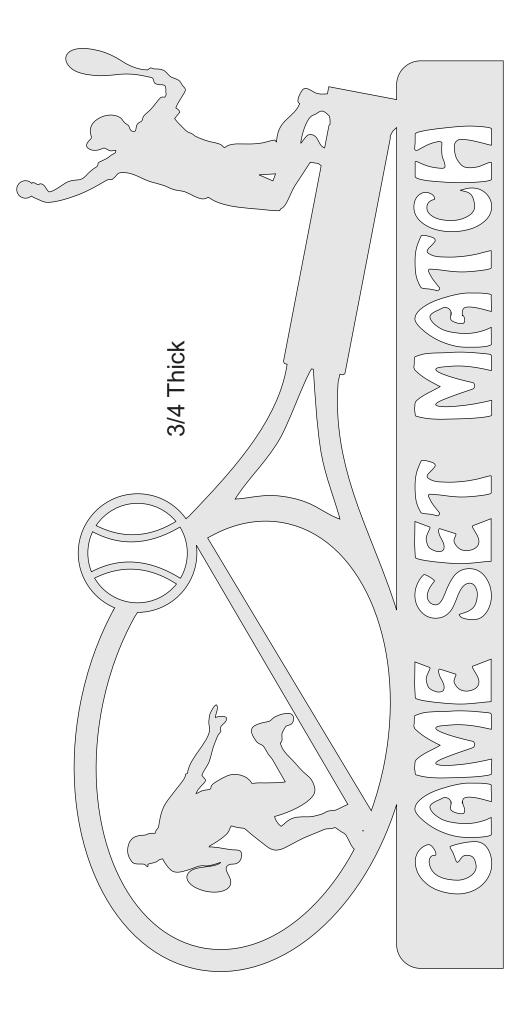

Multiple      | Booklet |  |
|------------------|---------------------|---------------|---------|--|
| 🖱 Fit            |                     |               |         |  |
| Actual size      | ◀                   |               |         |  |
| Shrink oversized | d pages             |               |         |  |
| Custom Scale:    | 100 %               |               |         |  |
| Choose paper s   | ource by PDF page s | ze Pages to P | int     |  |
|                  |                     | All           |         |  |
|                  |                     | Current       | oage    |  |
|                  |                     |               |         |  |
|                  |                     | Pages         | 1 - 34  |  |





Your source for scroll saw ready boards.