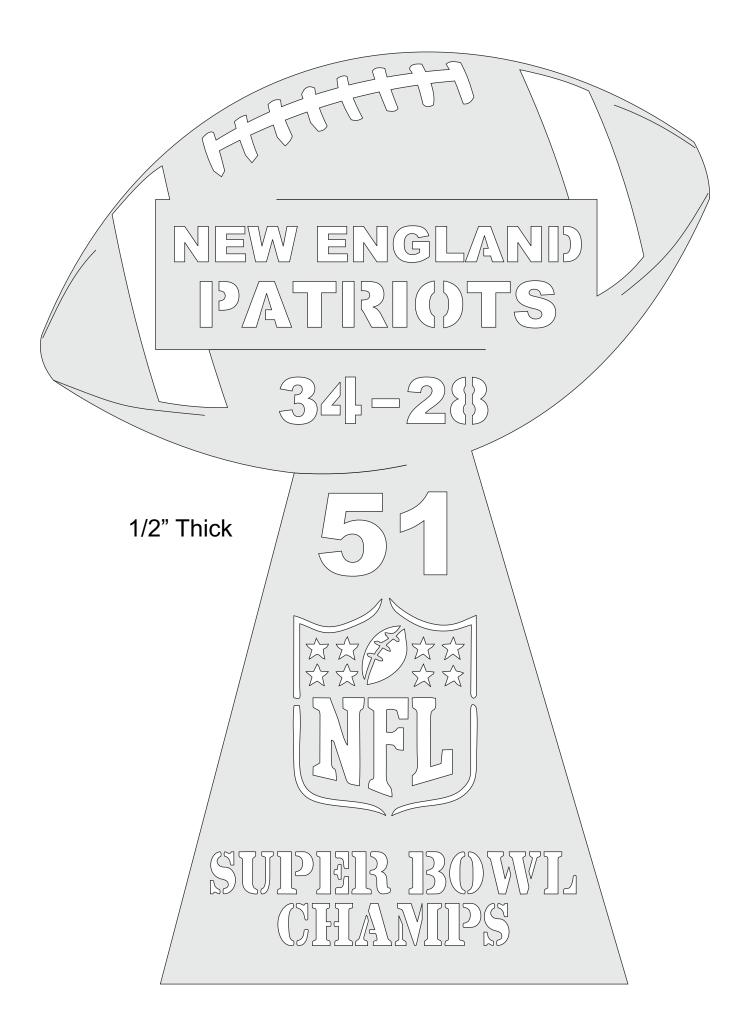

Instructions**



| S <u>i</u> ze    | Poster              | Multiple Booklet |  |
|------------------|---------------------|------------------|--|
| 🖱 Fit            |                     |                  |  |
| Actual size      | ◀──                 | -                |  |
| Shrink oversized | d pages             |                  |  |
| Custom Scale:    | 100 %               |                  |  |
| Choose paper s   | ource by PDF page s |                  |  |
|                  |                     | All              |  |
|                  |                     | 🔘 Current page   |  |
|                  |                     |                  |  |
|                  |                     | ○ Pages 1 - 34   |  |

#### Super Bowl 51





Your source for scroll saw ready boards.