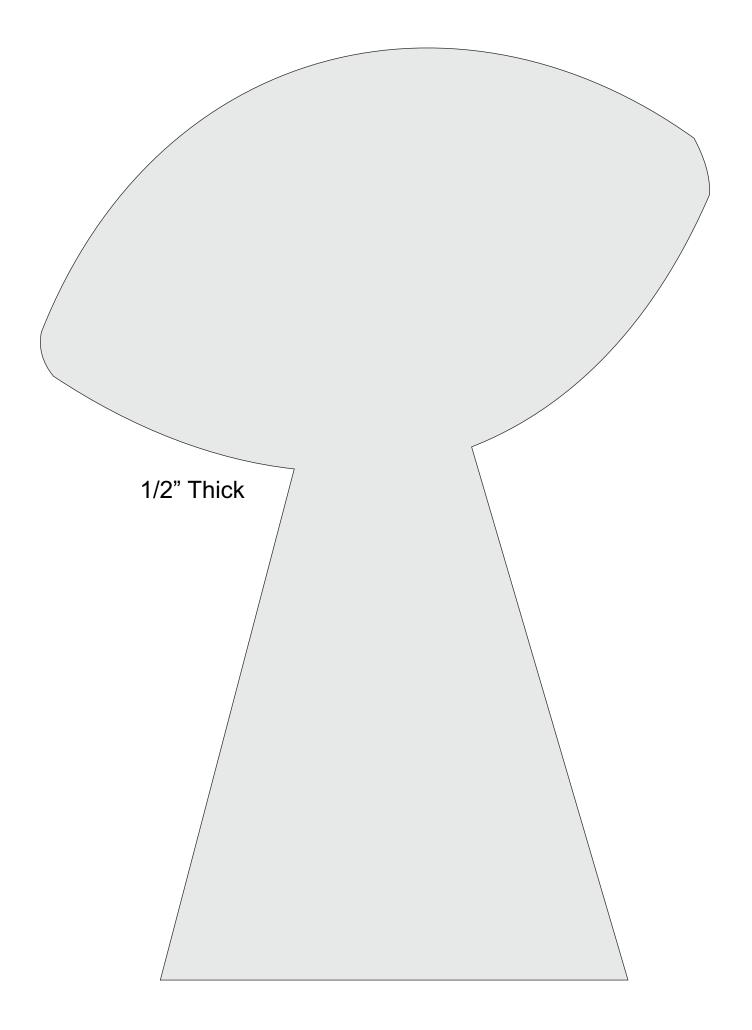

structions**



| S <u>i</u> ze    | Poster              | Multiple Booklet |  |
|------------------|---------------------|------------------|--|
| 🖱 Fit            |                     |                  |  |
| Actual size      | ◀──                 | -                |  |
| Shrink oversized | d pages             |                  |  |
| Custom Scale:    | 100 %               |                  |  |
| Choose paper s   | ource by PDF page s |                  |  |
|                  |                     | All              |  |
|                  |                     | 🔘 Current page   |  |
|                  |                     |                  |  |
|                  |                     | ○ Pages 1 - 34   |  |

#### Super Bowl 51





Your source for scroll saw ready boards.