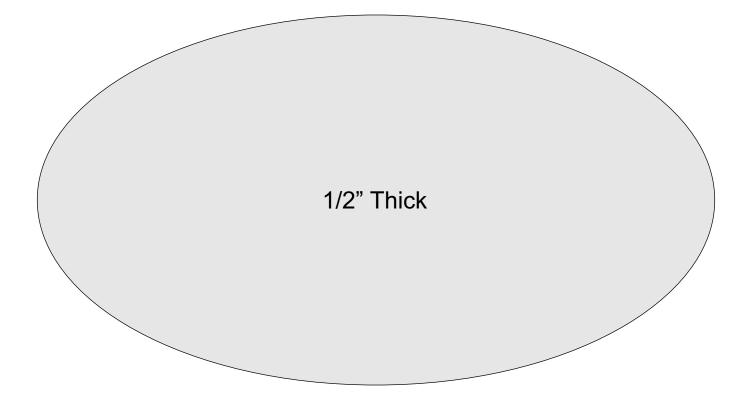

ructions**



| S <u>i</u> ze    | Poster              | Multiple Booklet |  |
|------------------|---------------------|------------------|--|
| 🖱 Fit            |                     |                  |  |
| Actual size      | ◀──                 | -                |  |
| Shrink oversized | d pages             |                  |  |
| Custom Scale:    | 100 %               |                  |  |
| Choose paper s   | ource by PDF page s |                  |  |
|                  |                     | All              |  |
|                  |                     | 🔘 Current page   |  |
|                  |                     |                  |  |
|                  |                     | ○ Pages 1 - 34   |  |

#### Super Bowl 51





Your source for scroll saw ready boards.