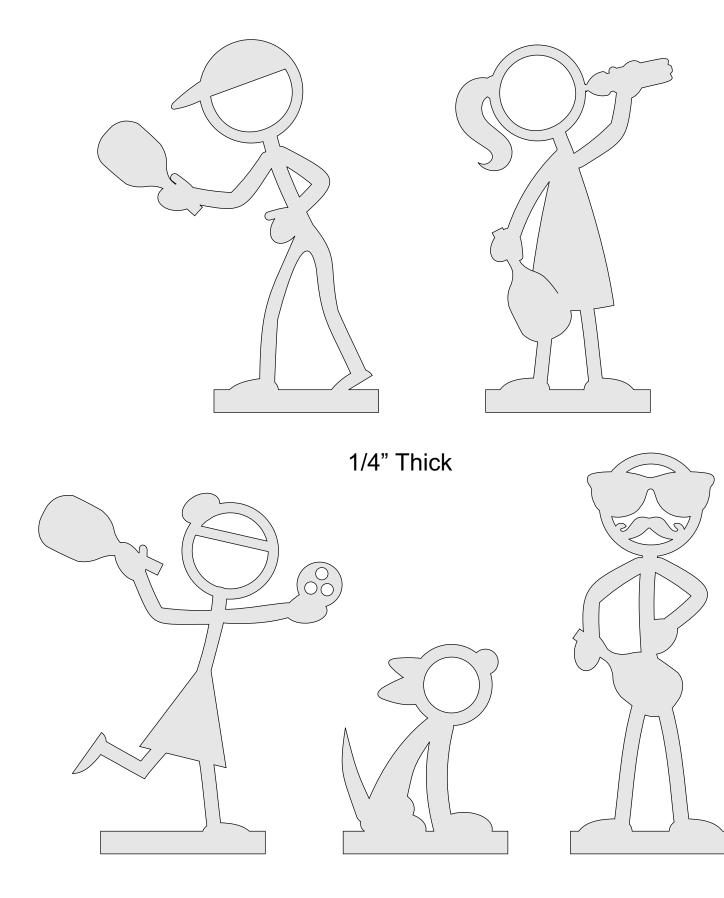

ster              | Multiple      | Booklet |  |
|------------------|---------------------|---------------|---------|--|
| 🖱 Fit            |                     |               |         |  |
| Actual size      | ◀                   |               |         |  |
| Shrink oversized | d pages             |               |         |  |
| Custom Scale:    | 100 %               |               |         |  |
| Choose paper s   | ource by PDF page s | ze Pages to P | int     |  |
|                  |                     | All           |         |  |
|                  |                     | Current       | oage    |  |
|                  |                     |               |         |  |
|                  |                     | Pages         | 1 - 34  |  |

#### Stickman Pickleball











Court paint diagram. 8" X 10"