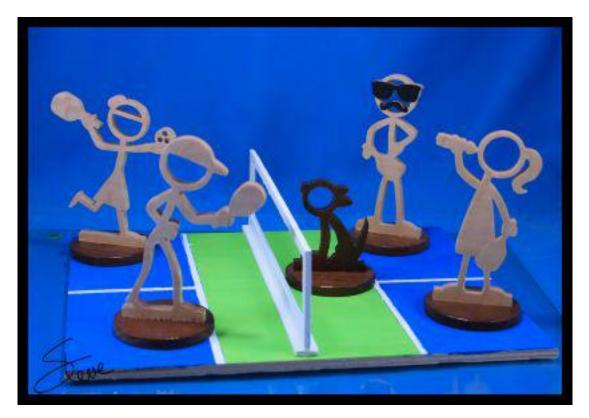

| Poster              | Multiple      | Booklet |  |
|------------------|---------------------|---------------|---------|--|
| 🖱 Fit            |                     |               |         |  |
| Actual size      | ◀                   |               |         |  |
| Shrink oversized | d pages             |               |         |  |
| Custom Scale:    | 100 %               |               |         |  |
| Choose paper s   | ource by PDF page s | ze Pages to P | int     |  |
|                  |                     | All           |         |  |
|                  |                     | Current       | oage    |  |
|                  |                     |               |         |  |
|                  |                     | Pages         | 1 - 34  |  |

#### Stickman Pickleball











Court paint diagram. 8" X 10"