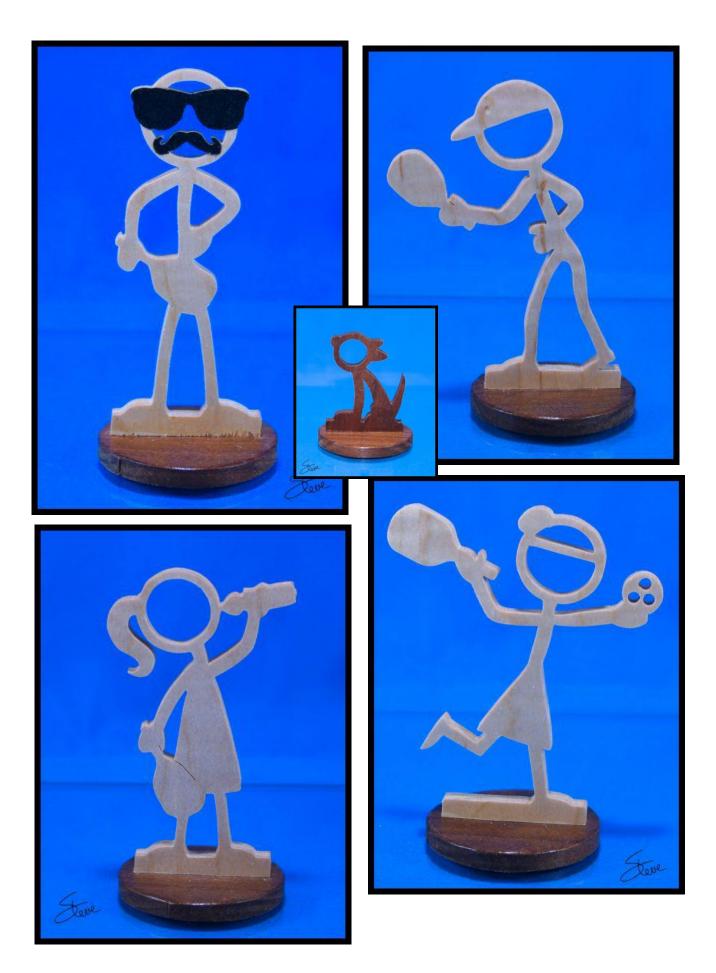

Poster              | Multiple      | Booklet |  |
|------------------|---------------------|---------------|---------|--|
| 🖱 Fit            |                     |               |         |  |
| Actual size      | ◀                   |               |         |  |
| Shrink oversized | d pages             |               |         |  |
| Custom Scale:    | 100 %               |               |         |  |
| Choose paper s   | ource by PDF page s | ze Pages to P | int     |  |
|                  |                     | All           |         |  |
|                  |                     | Current       | oage    |  |
|                  |                     |               |         |  |
|                  |                     | Pages         | 1 - 34  |  |

#### Stickman Pickleball











Court paint diagram. 8" X 10"