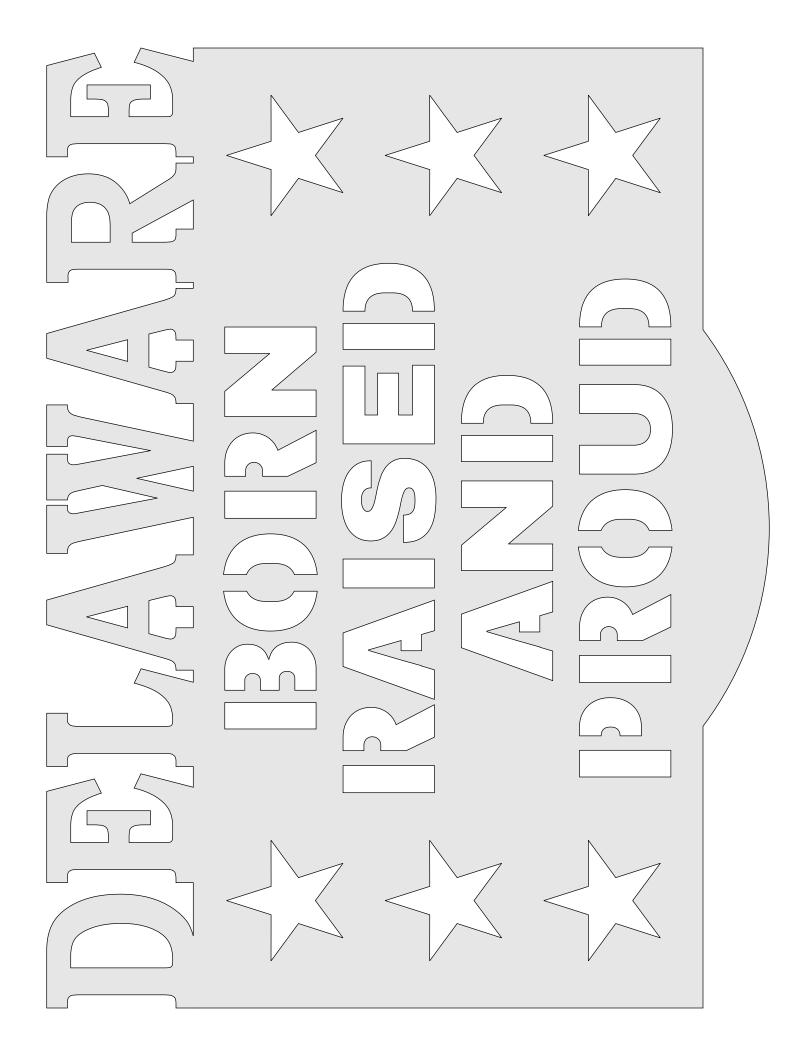

## **Printing Instructions**

IDAYANDA IBORN \* IRAISED \* AND \* PIROUD \*

Optional: Hang from Chains.

3/4" Thick

 $\sqrt{\phantom{a}}$ 

\_ 

< < 

< \_\_ 4