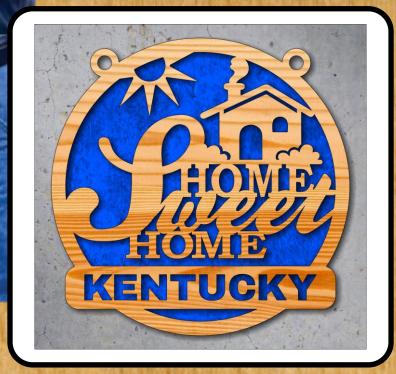

#### Home Sweet Home for all 50 States

### Optional Backer Board Painted the States Color.