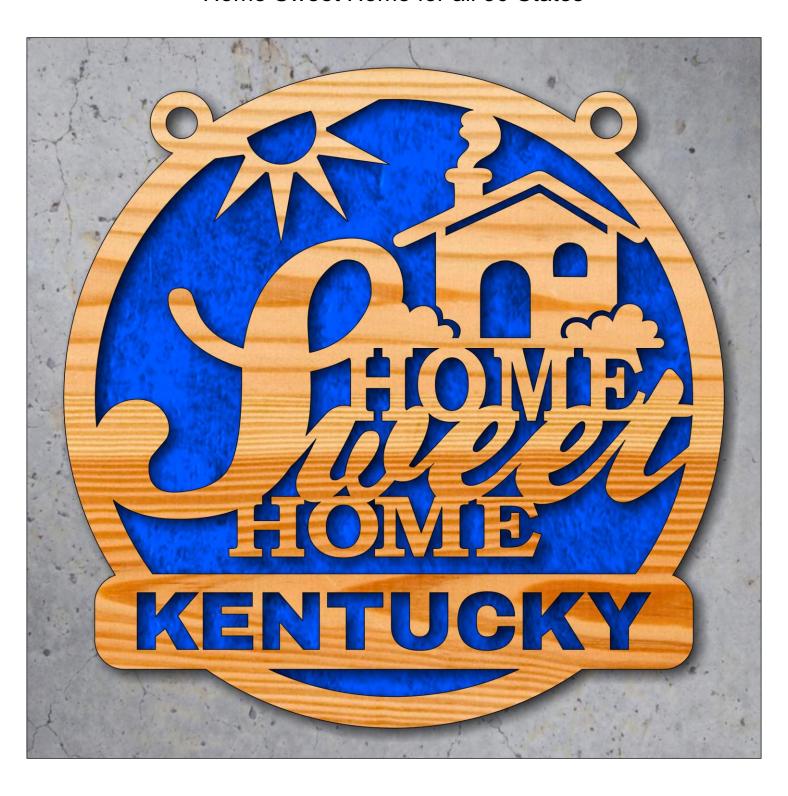

#### Home Sweet Home for all 50 States

### Optional Backer Board Painted the States Color.