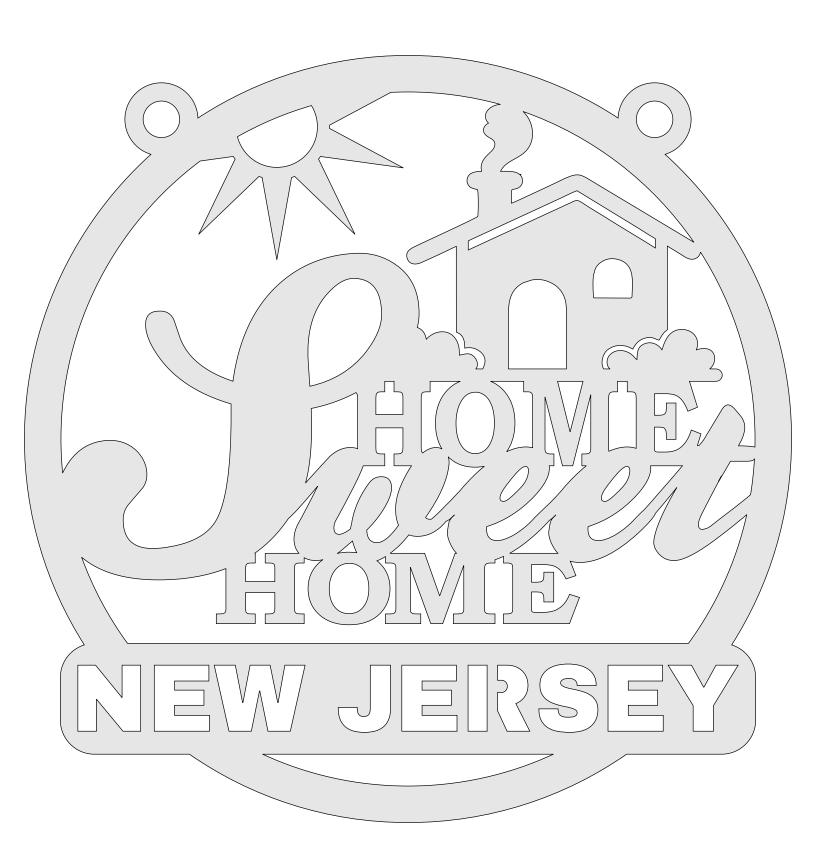

any type.

Steve Good retains the right to the pattern. If you have any questions about the use of this pattern please contact me at steve@stevedgood.com

When printing this pattern it is important to print it full size. When you bring up the print dialog box look in the "Page Sizing & Handling" section. Make sure the "Actual Size" is selected before you hit print.

You also only need to print the page/s you need. After the print dialog opens look for the "Pages to Print" section. You can print the current page or a range of pages. This will help save ink by not printing the title/instruction pages.

#### **Printing Instructions**





#### Home Sweet Home for all 50 States



### Optional Backer Board Painted the States Color.







































































































## Blank for adding your own text