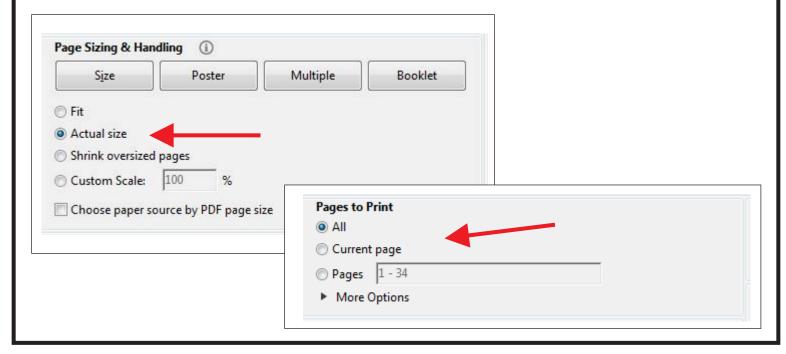

Steve Good retains the right to the pattern. If you have any questions about the use of this pattern please contact me at steve@stevedgood.com

When printing this pattern it is important to print it full size. When you bring up the print dialog box look in the "Page Sizing & Handling" section. Make sure the "Actual Size" is selected before you hit print.

You also only need to print the page/s you need. After the print dialog opens look for the "Pages to Print" section. You can print the current page or a range of pages. This will help save ink by not printing the title/instruction pages.

#### **Printing Instructions**