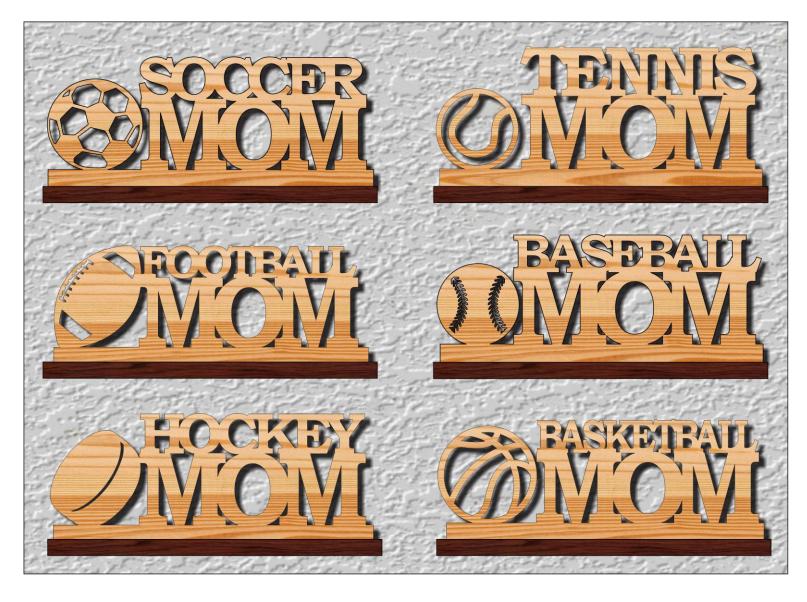

#### Sports Mom

1/2" Thick

1/2" Thick

# 1/2" Thick

1/2" Thick

1/2" Thick

1/2" Thick