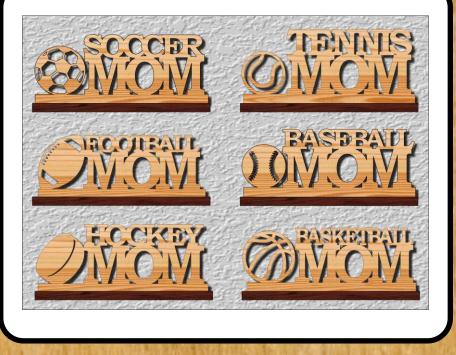

#### Sports Mom

1/2" Thick

1/2" Thick

# 1/2" Thick

1/2" Thick

1/2" Thick

1/2" Thick