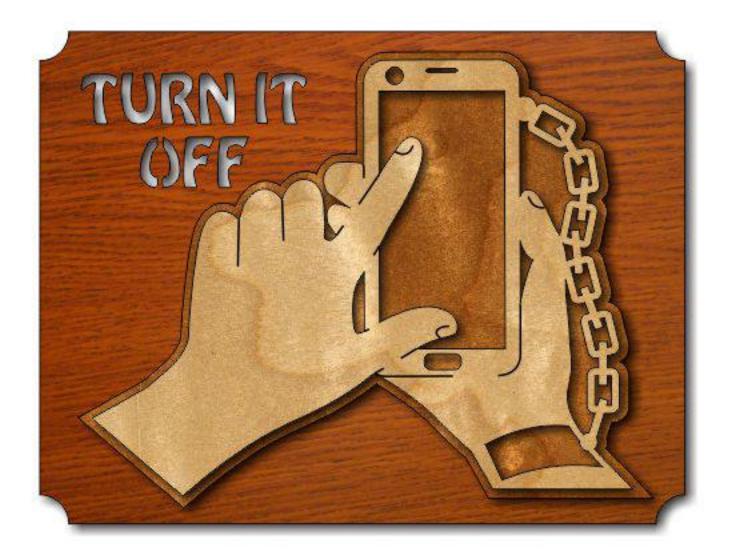

s**



| S <u>i</u> ze    | Poster              | Multiple      | Booklet |  |
|------------------|---------------------|---------------|---------|--|
| 🖱 Fit            |                     |               |         |  |
| Actual size      | ◀                   |               |         |  |
| Shrink oversized | d pages             |               |         |  |
| Custom Scale:    | 100 %               |               |         |  |
| Choose paper s   | ource by PDF page s | ze Pages to P | int     |  |
|                  |                     | All           |         |  |
|                  |                     | Current       | oage    |  |
|                  |                     |               |         |  |
|                  |                     | Pages         | 1 - 34  |  |









# 1/2" Thick