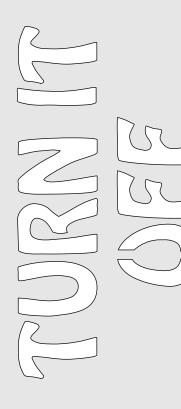

| S <u>i</u> ze    | Poster              | Multiple      | Booklet |  |
|------------------|---------------------|---------------|---------|--|
| 🖱 Fit            |                     |               |         |  |
| Actual size      | ◀                   |               |         |  |
| Shrink oversized | d pages             |               |         |  |
| Custom Scale:    | 100 %               |               |         |  |
| Choose paper s   | ource by PDF page s | ze Pages to P | int     |  |
|                  |                     | All           |         |  |
|                  |                     | Current       | oage    |  |
|                  |                     |               |         |  |
|                  |                     | Pages         | 1 - 34  |  |









# 1/2" Thick