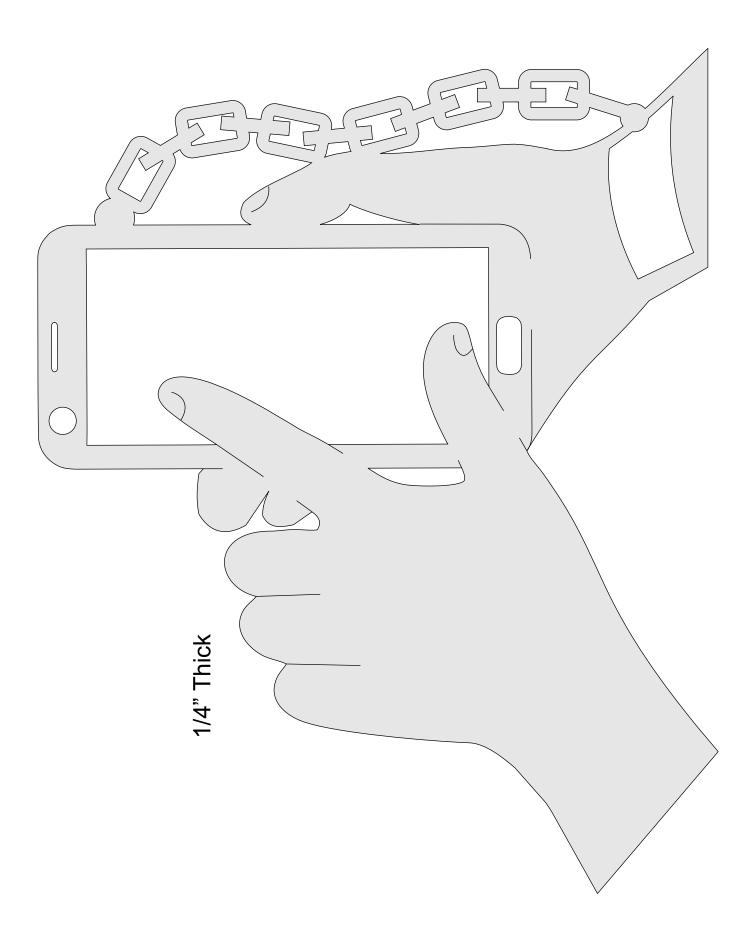

*



| S <u>i</u> ze    | Poster              | Multiple      | Booklet |  |
|------------------|---------------------|---------------|---------|--|
| 🖱 Fit            |                     |               |         |  |
| Actual size      | ◀                   |               |         |  |
| Shrink oversized | d pages             |               |         |  |
| Custom Scale:    | 100 %               |               |         |  |
| Choose paper s   | ource by PDF page s | ze Pages to P | int     |  |
|                  |                     | All           |         |  |
|                  |                     | Current       | oage    |  |
|                  |                     |               |         |  |
|                  |                     | Pages         | 1 - 34  |  |









# 1/2" Thick