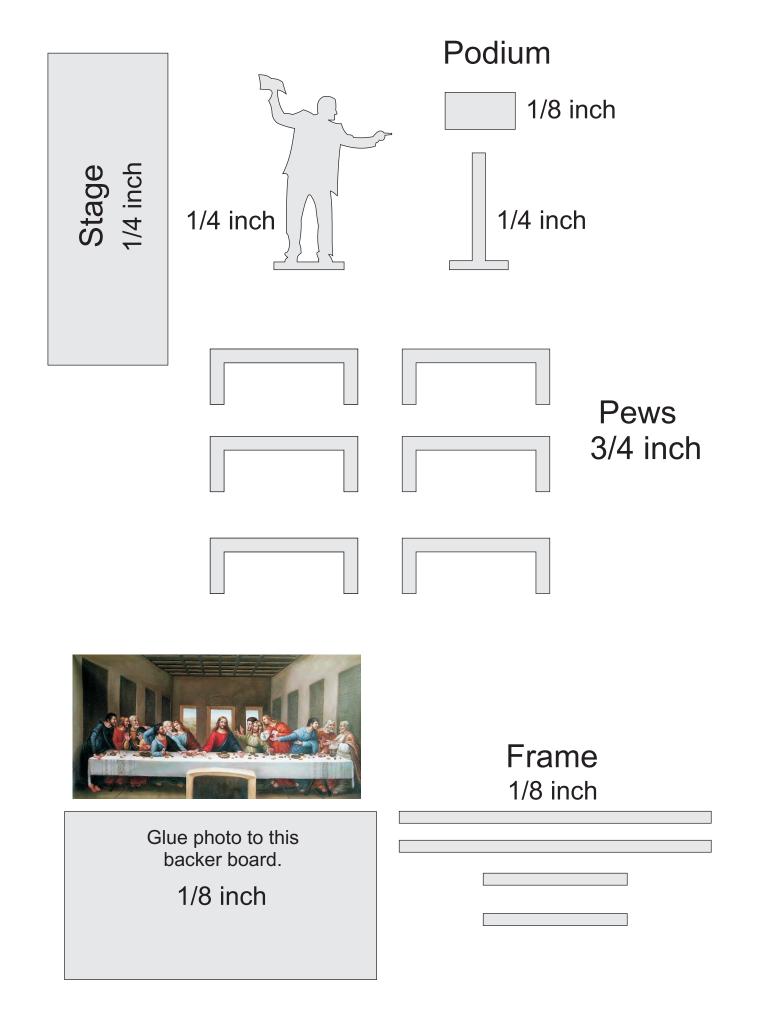

## Digital Patterns

Designed by Steve Good

www.scrollsawworkshop.blogspot.com

Home of Scroll Saw Pattern Printer and the Scroll Saw Key Chain Printer



Note to commercial print employees: I give my permission to print as many of this pattern book as your customer requires.











## Door Jam 1/8 inch



Tower Roof 45 degree mitre Tower Roof
45 degree mitre

steps 1/4 inch

GingerbreadTrim

1/8 inch





## Side Wall



## 1/8 inch Side Windows





Side Wall



45 degree mitre Main Roof 45 degree mitre See photo instruction on how to measure the tower roof cutout.





The cleats are used to locate the church correctly on the base each time. The church is not glued to the base.

Base ½ inch thick 6 inch X 10 inch