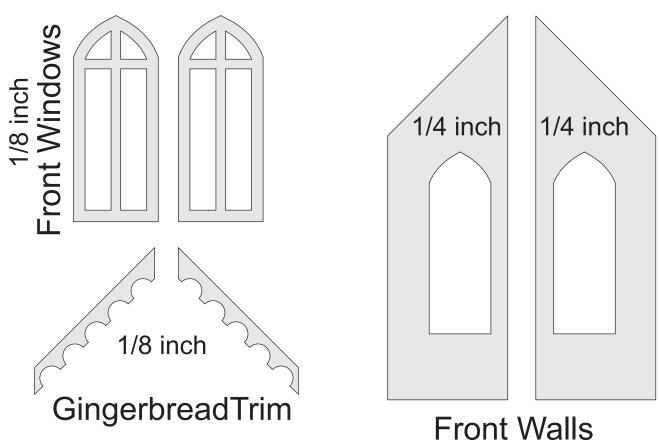

## 1/8 inch Side Windows

Side Wall

45 degree mitre Main Roof 45 degree mitre See photo instruction on how to measure the tower roof cutout.

The cleats are used to locate the church correctly on the base each time. The church is not glued to the base.