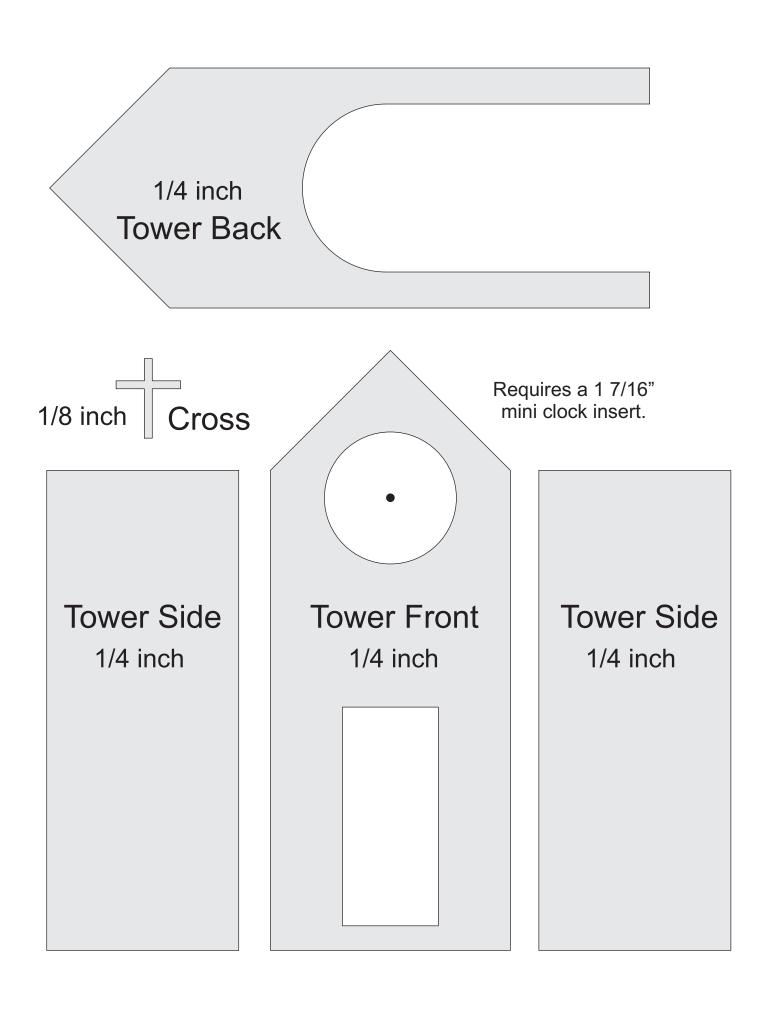

## 1/8 inch Side Windows

Side Wall

45 degree mitre Main Roof 45 degree mitre See photo instruction on how to measure the tower roof cutout.

The cleats are used to locate the church correctly on the base each time. The church is not glued to the base.