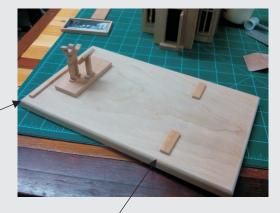

## 1/8 inch Side Windows

Side Wall

45 degree mitre Main Roof 45 degree mitre See photo instruction on how to measure the tower roof cutout.

The cleats are used to locate the church correctly on the base each time. The church is not glued to the base.

Base ½ inch thick 6 inch X 10 inch