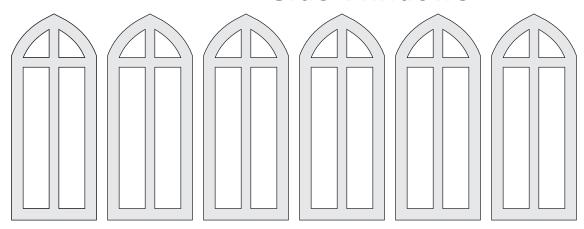

## 1/8 inch Side Windows

Side Wall

45 degree mitre Main Roof 45 degree mitre See photo instruction on how to measure the tower roof cutout.

The cleats are used to locate the church correctly on the base each time. The church is not glued to the base.