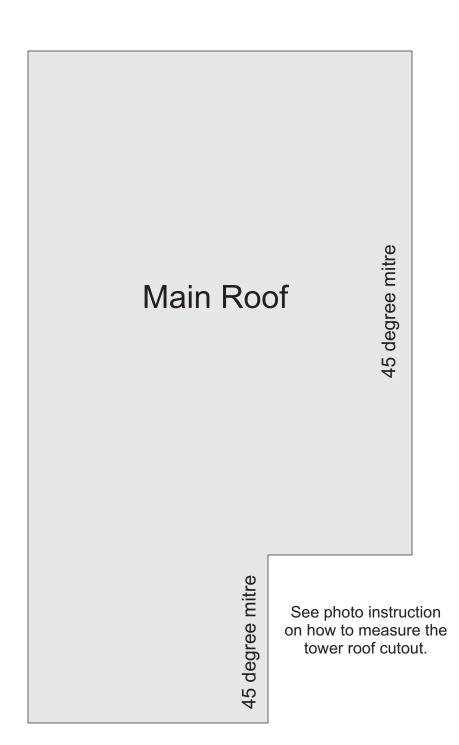

## 1/8 inch Side Windows

Side Wall

45 degree mitre Main Roof 45 degree mitre See photo instruction on how to measure the tower roof cutout.

The cleats are used to locate the church correctly on the base each time. The church is not glued to the base.