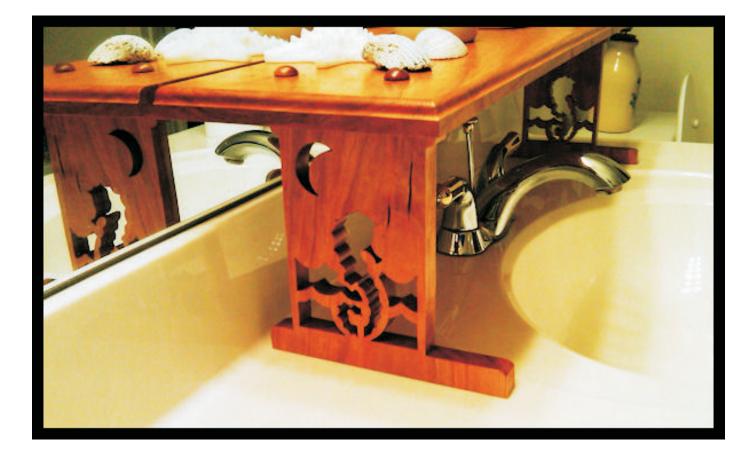

#### Over the sink shelf

This pattern book has the patterns for the uprights. The top shelf on the one pictured is 30 inches long and 7 inches deep. Adjust you shelf to fit you sink.

I attached the shelf to the uprights with counter sunk screws and glue. I filled the holes with wooden buttons.

When you attache the shelf to the uprights make sure the shelf fits back against the mirror or wall. You will usually have to offset the back an inch or two on the uprights to compensate for the moldings.