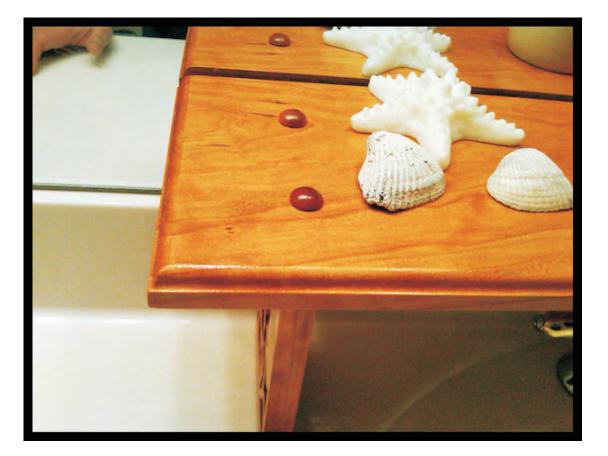

#### Over the sink shelf

This pattern book has the patterns for the uprights. The top shelf on the one pictured is 30 inches long and 7 inches deep. Adjust you shelf to fit you sink.

I attached the shelf to the uprights with counter sunk screws and glue. I filled the holes with wooden buttons.