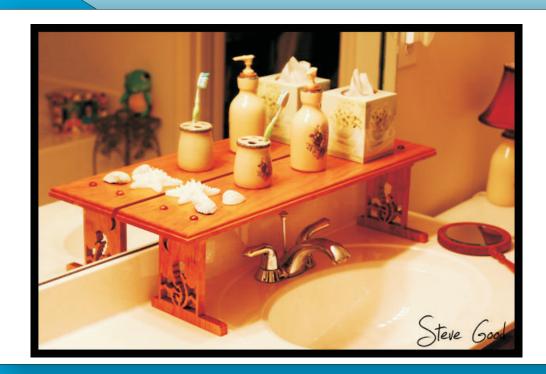

#### Over the sink shelf

This pattern book has the patterns for the uprights. The top shelf on the one pictured is 30 inches long and 7 inches deep. Adjust you shelf to fit you sink.

I attached the shelf to the uprights with counter sunk screws and glue. I filled the holes with wooden buttons.

When you attache the shelf to the uprights make sure the shelf fits back against the mirror or wall. You will usually have to offset the back an inch or two on the uprights to compensate for the moldings.