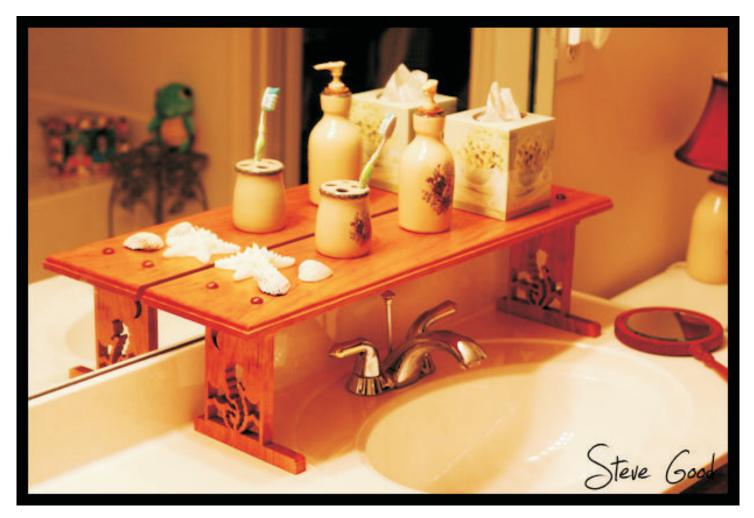

#### Over the sink shelf

This pattern book has the patterns for the uprights. The top shelf on the one pictured is 30 inches long and 7 inches deep. Adjust you shelf to fit you sink.

I attached the shelf to the uprights with counter sunk screws and glue. I filled the holes with wooden buttons.

When you attache the shelf to the uprights make sure the shelf fits back against the mirror or wall. You will usually have to offset the back an inch or two on the uprights to compensate for the moldings.