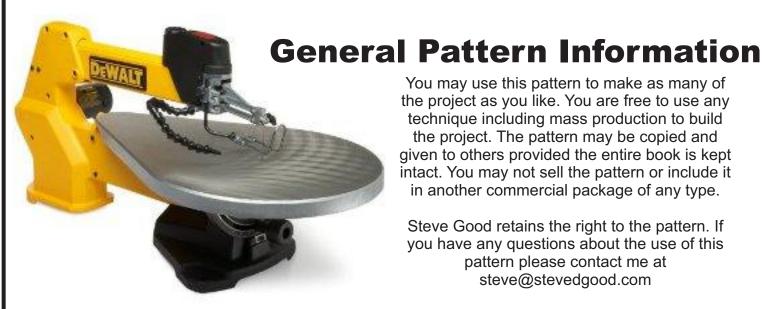

Steve Good retains the right to the pattern. If you have any questions about the use of this pattern please contact me at steve@stevedgood.com

When printing this pattern it is important to print it full size. When you bring up the print dialog box look in the "Page Sizing & Handling" section. Make sure the "Actual Size" is selected before you hit print.

You also only need to print the page/s you need. After the print dialog opens look for the "Pages to Print" section. You can print the current page or a range of pages. This will help save ink by not printing the title/instruction pages.

#### **Printing Instructions**

My boss told me to have a nice day... so I went home.

l can't believe how old people my age are.

No need to drive me crazy, I can walk from here.

The human body is roughly co\*water... Im not fat, Im flooded.