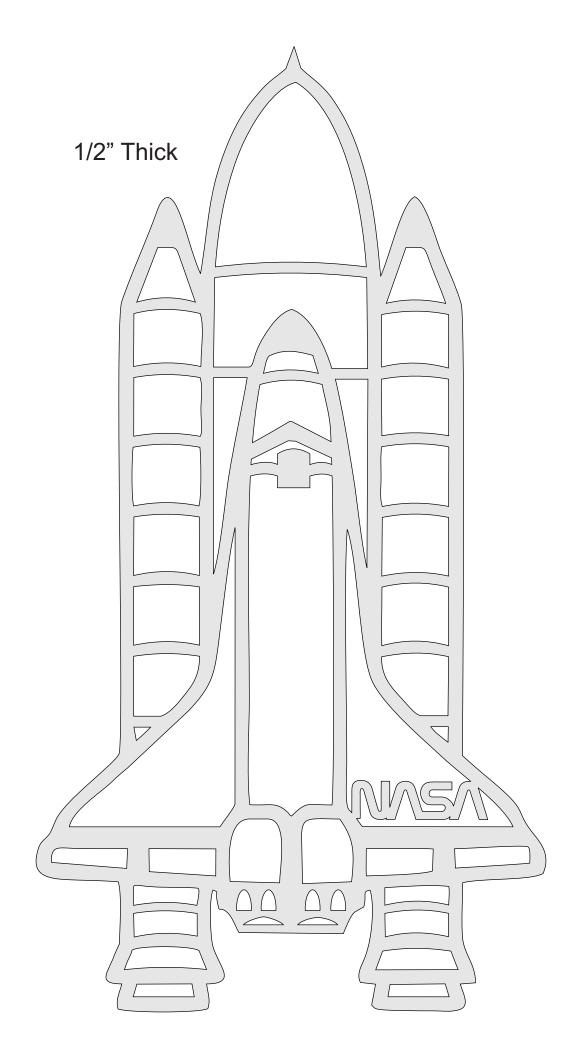

ded the entire book is kept intact. You may not sell the pattern or include it in another commercial package of any type.

Steve Good retains the right to the pattern. If you have any questions about the use of this pattern please contact me at steve@stevedgood.com

When printing this pattern it is important to print it full size. When you bring up the print dialog box look in the "Page Sizing & Handling" section. Make sure the "Actual Size" is selected before you hit print.

You also only need to print the page/s you need. After the print dialog opens look for the "Pages to Print" section. You can print the current page or a range of pages. This will help save ink by not printing the title/instruction pages.

## **Printing Instructions**





Space Shuttle 1981-2011



HERITAGEWOOD.COM!