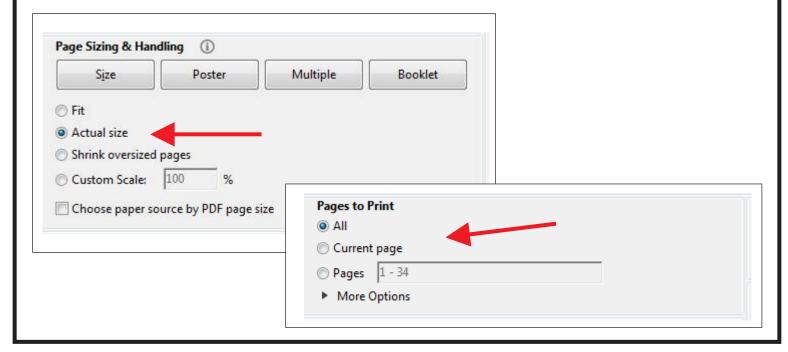

Steve Good retains the right to the pattern. If you have any questions about the use of this pattern please contact me at steve@stevedgood.com

When printing this pattern it is important to print it full size. When you bring up the print dialog box look in the "Page Sizing & Handling" section. Make sure the "Actual Size" is selected before you hit print.

You also only need to print the page/s you need. After the print dialog opens look for the "Pages to Print" section. You can print the current page or a range of pages. This will help save ink by not printing the title/instruction pages.