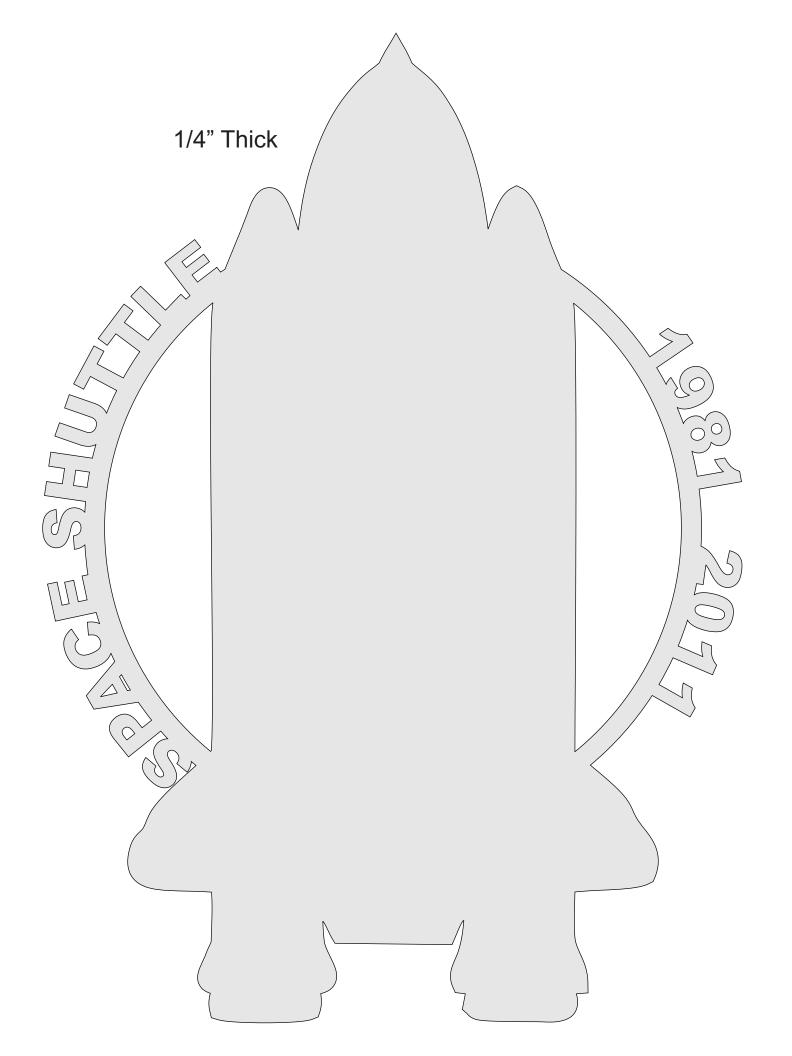

d the entire book is kept intact. You may not sell the pattern or include it in another commercial package of any type.

Steve Good retains the right to the pattern. If you have any questions about the use of this pattern please contact me at steve@stevedgood.com

When printing this pattern it is important to print it full size. When you bring up the print dialog box look in the "Page Sizing & Handling" section. Make sure the "Actual Size" is selected before you hit print.

You also only need to print the page/s you need. After the print dialog opens look for the "Pages to Print" section. You can print the current page or a range of pages. This will help save ink by not printing the title/instruction pages.

## **Printing Instructions**





Space Shuttle 1981-2011



HERITAGEWOOD.COM!