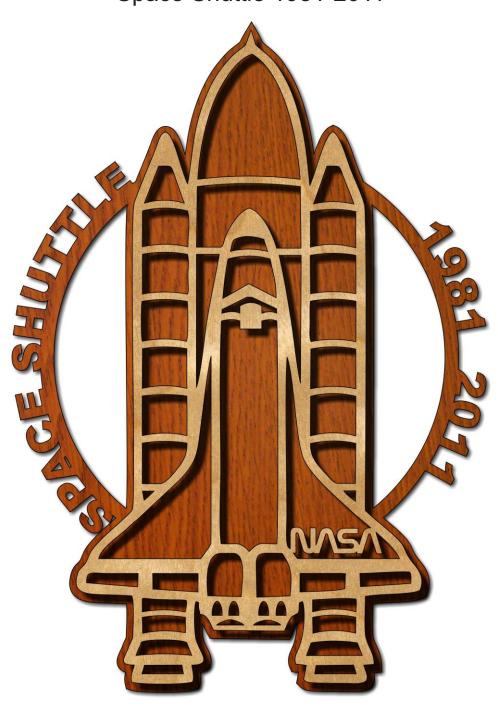

given to others provided the entire book is kept intact. You may not sell the pattern or include it in another commercial package of any type.

Steve Good retains the right to the pattern. If you have any questions about the use of this pattern please contact me at steve@stevedgood.com

When printing this pattern it is important to print it full size. When you bring up the print dialog box look in the "Page Sizing & Handling" section. Make sure the "Actual Size" is selected before you hit print.

You also only need to print the page/s you need. After the print dialog opens look for the "Pages to Print" section. You can print the current page or a range of pages. This will help save ink by not printing the title/instruction pages.

## **Printing Instructions**





Space Shuttle 1981-2011



HERITAGEWOOD.COM!