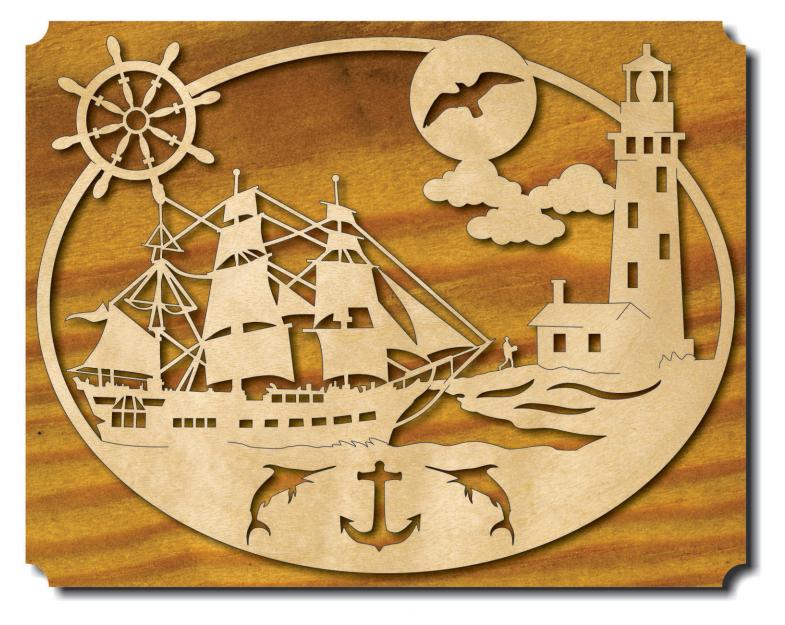

printing the title/instruction pages.

#### **Printing Instructions**



| S <u>i</u> ze    | Poster              | Multiple Booklet |  |
|------------------|---------------------|------------------|--|
| 🖱 Fit            |                     |                  |  |
| Actual size      | ◀──                 | -                |  |
| Shrink oversized | d pages             |                  |  |
| Custom Scale:    | 100 %               |                  |  |
| Choose paper s   | ource by PDF page s |                  |  |
|                  |                     | All              |  |
|                  |                     | 🔘 Current page   |  |
|                  |                     |                  |  |
|                  |                     | ○ Pages 1 - 34   |  |

### Ship





#### 8.25 " X 10.5"

3/4" Thick Backer