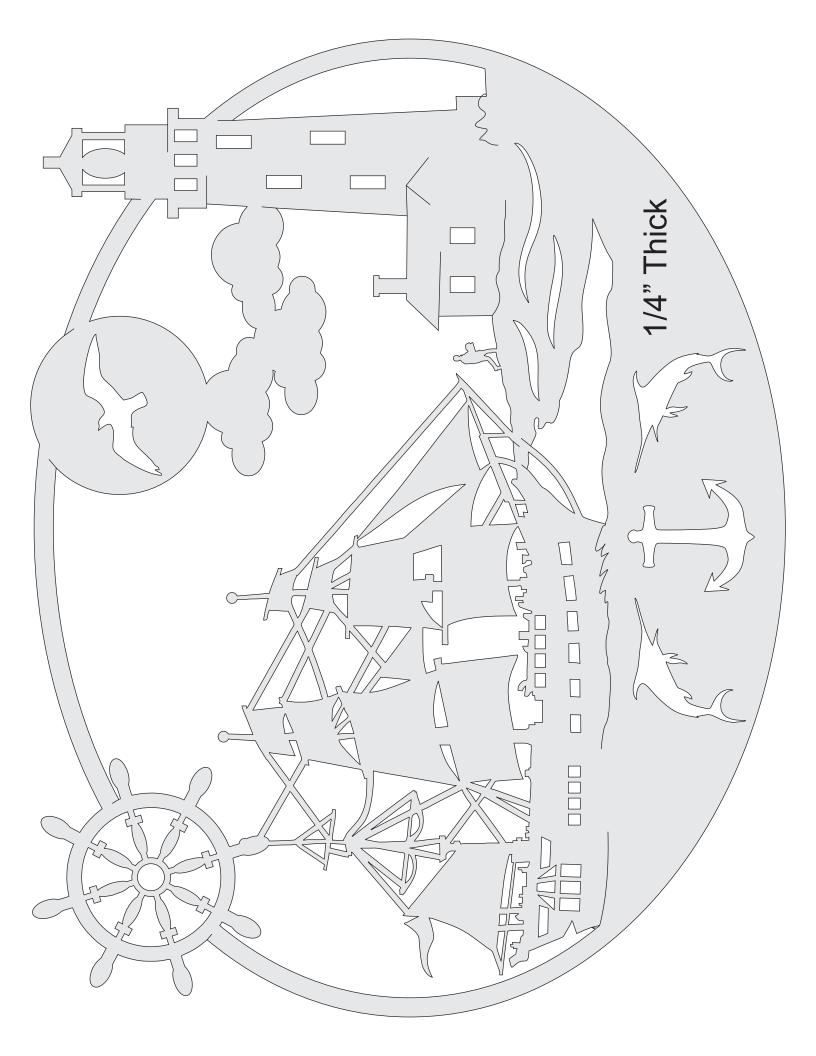

rinting the title/instruction pages.

#### **Printing Instructions**



| S <u>i</u> ze    | Poster              | Multiple Booklet |  |
|------------------|---------------------|------------------|--|
| 🖱 Fit            |                     |                  |  |
| Actual size      | ◀──                 | -                |  |
| Shrink oversized | d pages             |                  |  |
| Custom Scale:    | 100 %               |                  |  |
| Choose paper s   | ource by PDF page s |                  |  |
|                  |                     | All              |  |
|                  |                     | 🔘 Current page   |  |
|                  |                     |                  |  |
|                  |                     | ○ Pages 1 - 34   |  |

### Ship





#### 8.25 " X 10.5"

3/4" Thick Backer