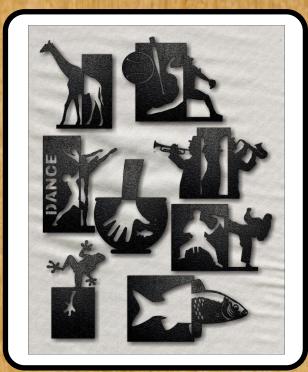

## **Printing Instructions**

Shadow Art Paint them black or leave them natural.

## 3/4" Thick