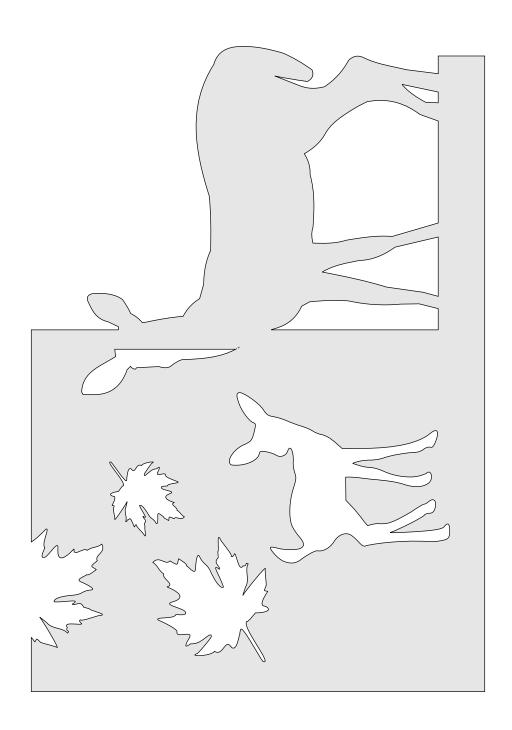

## **Printing Instructions**

Shadow Art Paint them black or leave them natural.

## 3/4" Thick