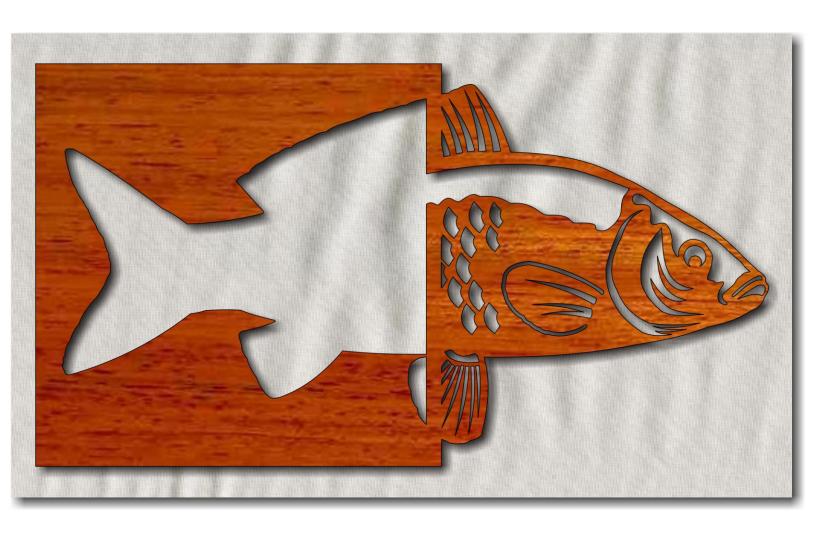

## **Printing Instructions**

Shadow Art Paint them black or leave them natural.

## 3/4" Thick