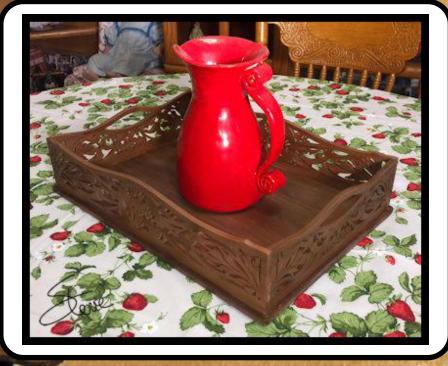

#### Serving Tray

Front and back 1/4" Thick Cut two Stack cut for speed.

Sides 1/4" Thick Cut two Stack cut for speed.

Bottom Dimensions 11" X 15.5" X 1/4"