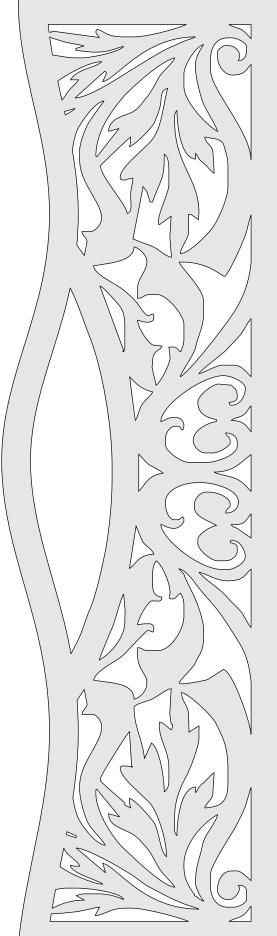

#### Serving Tray

Front and back 1/4" Thick Cut two Stack cut for speed.

Sides 1/4" Thick Cut two Stack cut for speed.

Bottom Dimensions 11" X 15.5" X 1/4"