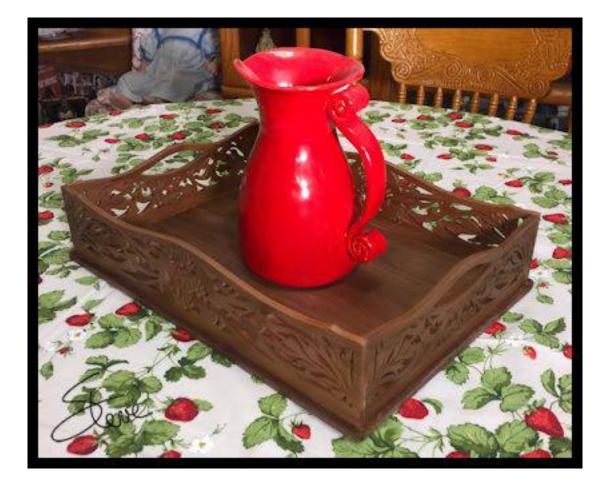

#### Serving Tray

Front and back 1/4" Thick Cut two Stack cut for speed.

Sides 1/4" Thick Cut two Stack cut for speed.

Bottom Dimensions 11" X 15.5" X 1/4"