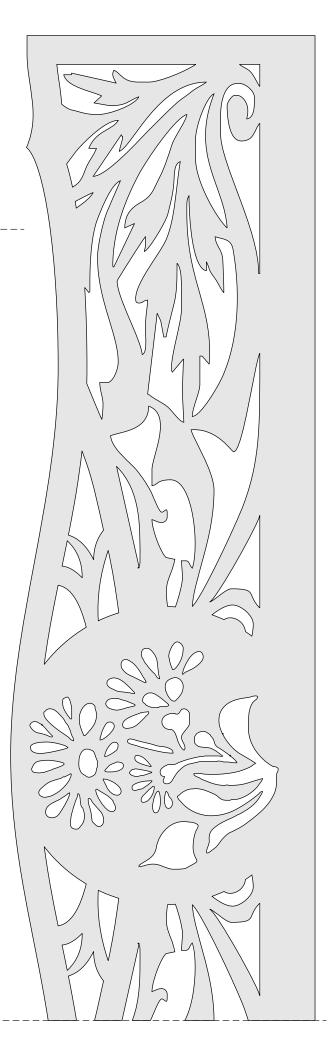

#### Serving Tray

Front and back 1/4" Thick Cut two Stack cut for speed.

Sides 1/4" Thick Cut two Stack cut for speed.

Bottom Dimensions 11" X 15.5" X 1/4"