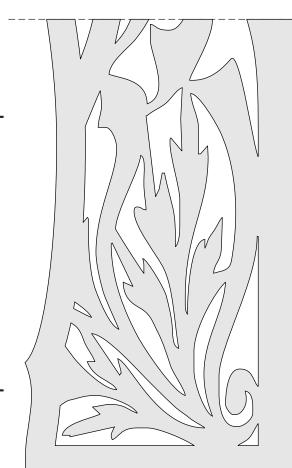

#### Serving Tray

Front and back 1/4" Thick Cut two Stack cut for speed.

Sides 1/4" Thick Cut two Stack cut for speed.

Bottom Dimensions 11" X 15.5" X 1/4"