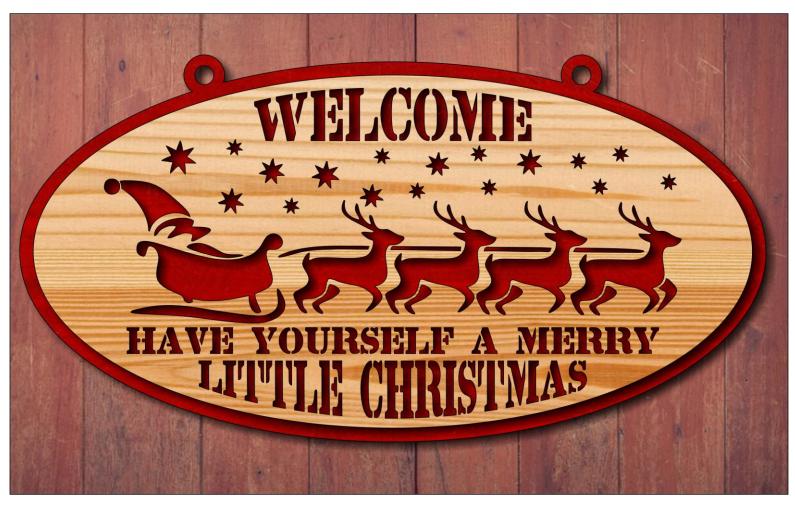

given to others provided the entire book is kept intact. You may not sell the pattern or include it in another commercial package of any type.

Steve Good retains the right to the pattern. If you have any questions about the use of this pattern please contact me at steve@stevedgood.com

When printing this pattern it is important to print it full size. When you bring up the print dialog box look in the "Page Sizing & Handling" section. Make sure the "Actual Size" is selected before you hit print.

You also only need to print the page/s you need. After the print dialog opens look for the "Pages to Print" section. You can print the current page or a range of pages. This will help save ink by not printing the title/instruction pages.

#### **Printing Instructions**





## Santa Welcome Sign



### 1/2" Thick