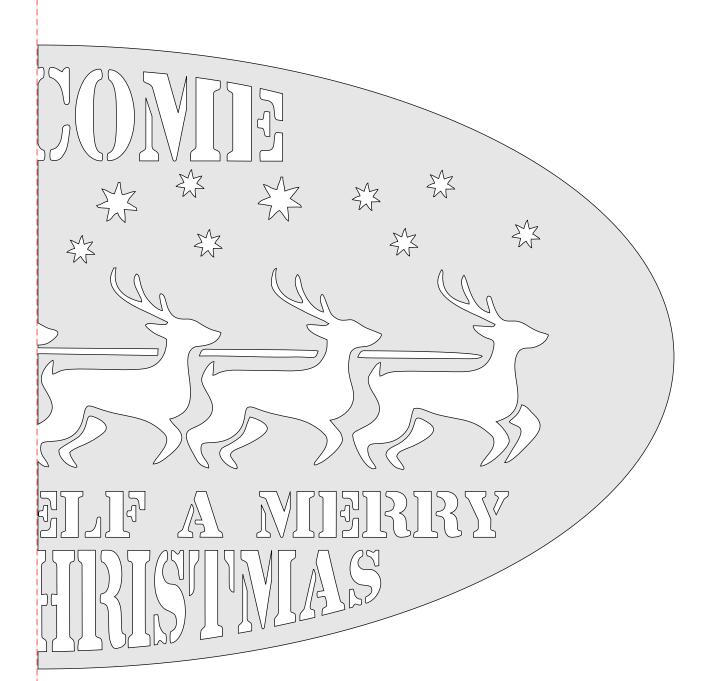

ided the entire book is kept intact. You may not sell the pattern or include it in another commercial package of any type.

Steve Good retains the right to the pattern. If you have any questions about the use of this pattern please contact me at steve@stevedgood.com

When printing this pattern it is important to print it full size. When you bring up the print dialog box look in the "Page Sizing & Handling" section. Make sure the "Actual Size" is selected before you hit print.

You also only need to print the page/s you need. After the print dialog opens look for the "Pages to Print" section. You can print the current page or a range of pages. This will help save ink by not printing the title/instruction pages.

#### **Printing Instructions**





## Santa Welcome Sign



### 1/2" Thick