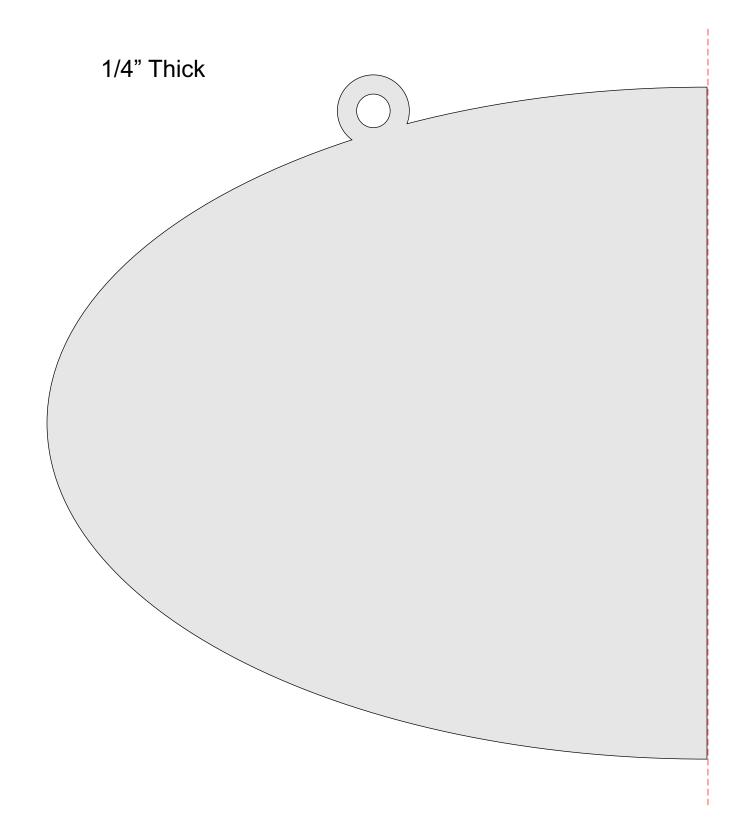

ed the entire book is kept intact. You may not sell the pattern or include it in another commercial package of any type.

Steve Good retains the right to the pattern. If you have any questions about the use of this pattern please contact me at steve@stevedgood.com

When printing this pattern it is important to print it full size. When you bring up the print dialog box look in the "Page Sizing & Handling" section. Make sure the "Actual Size" is selected before you hit print.

You also only need to print the page/s you need. After the print dialog opens look for the "Pages to Print" section. You can print the current page or a range of pages. This will help save ink by not printing the title/instruction pages.

#### **Printing Instructions**





## Santa Welcome Sign



### 1/2" Thick