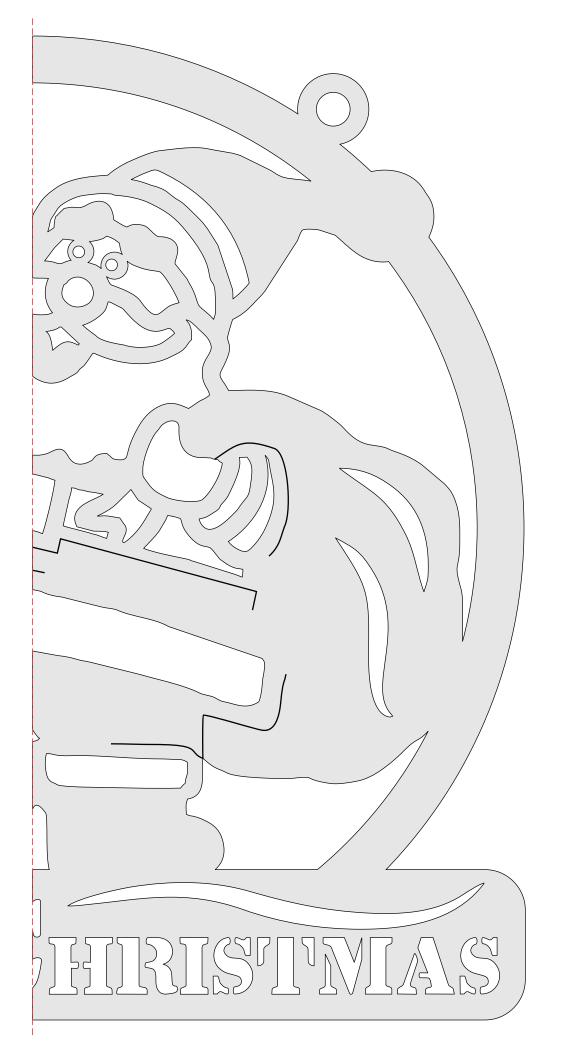

to others provided the entire book is kept intact. You may not sell the pattern or include it in another commercial package of any type.

Steve Good retains the right to the pattern. If you have any questions about the use of this pattern please contact me at steve@stevedgood.com

When printing this pattern it is important to print it full size. When you bring up the print dialog box look in the "Page Sizing & Handling" section. Make sure the "Actual Size" is selected before you hit print.

You also only need to print the page/s you need. After the print dialog opens look for the "Pages to Print" section. You can print the current page or a range of pages. This will help save ink by not printing the title/instruction pages.

## **Printing Instructions**





Large Santa Door Ornament