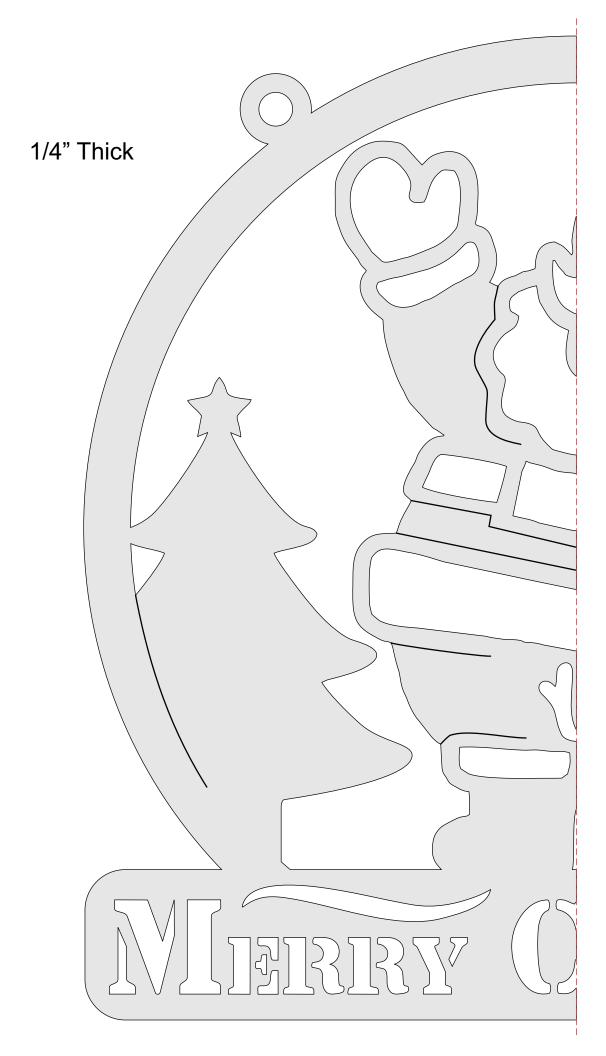

n to others provided the entire book is kept intact. You may not sell the pattern or include it in another commercial package of any type.

Steve Good retains the right to the pattern. If you have any questions about the use of this pattern please contact me at steve@stevedgood.com

When printing this pattern it is important to print it full size. When you bring up the print dialog box look in the "Page Sizing & Handling" section. Make sure the "Actual Size" is selected before you hit print.

You also only need to print the page/s you need. After the print dialog opens look for the "Pages to Print" section. You can print the current page or a range of pages. This will help save ink by not printing the title/instruction pages.

## **Printing Instructions**





Large Santa Door Ornament