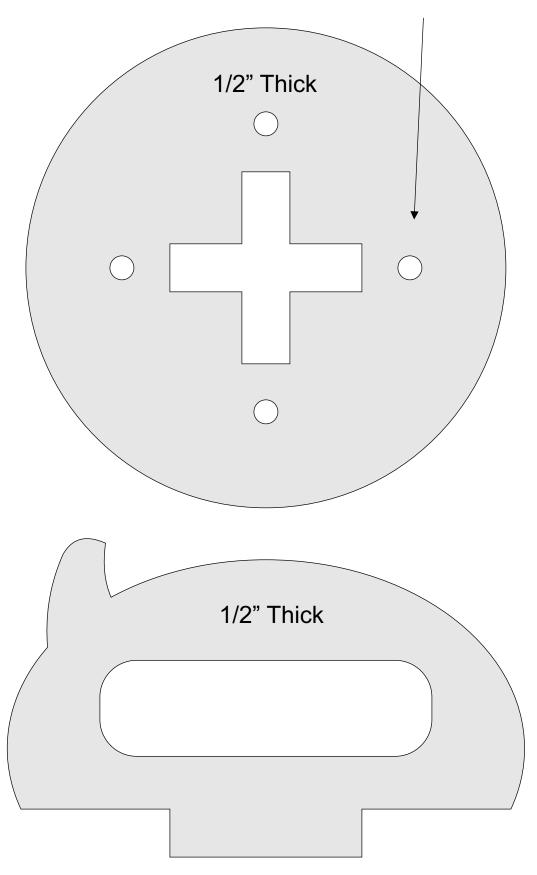

## Sanding System

Quick swap handles.

Quick Saw Sanding Pad

You can make multiple pads for different grits or just change the sand paper on a single pad.

Use 5" or 6" self sticking sand discs

Drill these holes a little larger than the 1/4" dowels you use in the sanding pads for easy assembly.

Round over al edges for a comfortable touch.

Drill 1/4" holes for the dowels.
Cut four 1/4" wood dowels 3/4" long
for each pad you make.

Drill 1/4" holes for the dowels.
Cut four 1/4" wood dowels 3/4" long
for each pad you make.