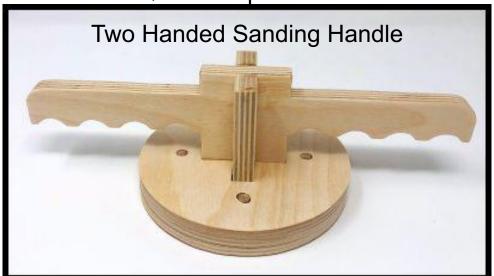

## Sanding System

Quick swap handles.

Quick Saw Sanding Pad

You can make multiple pads for different grits or just change the sand paper on a single pad.

Use 5" or 6" self sticking sand discs

Drill these holes a little larger than the 1/4" dowels you use in the sanding pads for easy assembly.

Round over al edges for a comfortable touch.

Drill 1/4" holes for the dowels.
Cut four 1/4" wood dowels 3/4" long
for each pad you make.

Drill 1/4" holes for the dowels.
Cut four 1/4" wood dowels 3/4" long
for each pad you make.