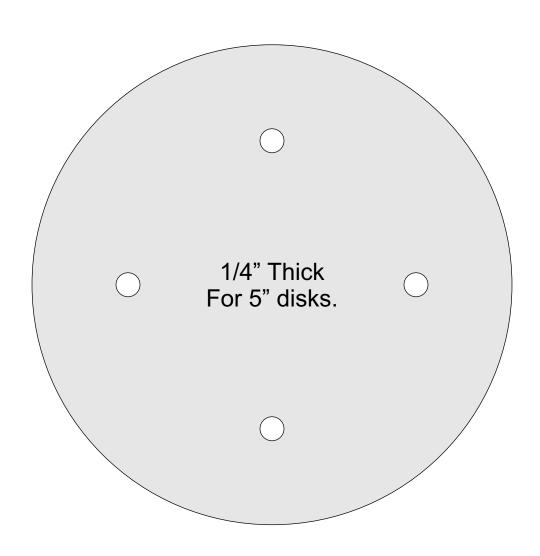

## Sanding System

Quick swap handles.

Quick Saw Sanding Pad

You can make multiple pads for different grits or just change the sand paper on a single pad.

Use 5" or 6" self sticking sand discs

Drill these holes a little larger than the 1/4" dowels you use in the sanding pads for easy assembly.

Round over al edges for a comfortable touch.

Drill 1/4" holes for the dowels.
Cut four 1/4" wood dowels 3/4" long
for each pad you make.

Drill 1/4" holes for the dowels.
Cut four 1/4" wood dowels 3/4" long
for each pad you make.