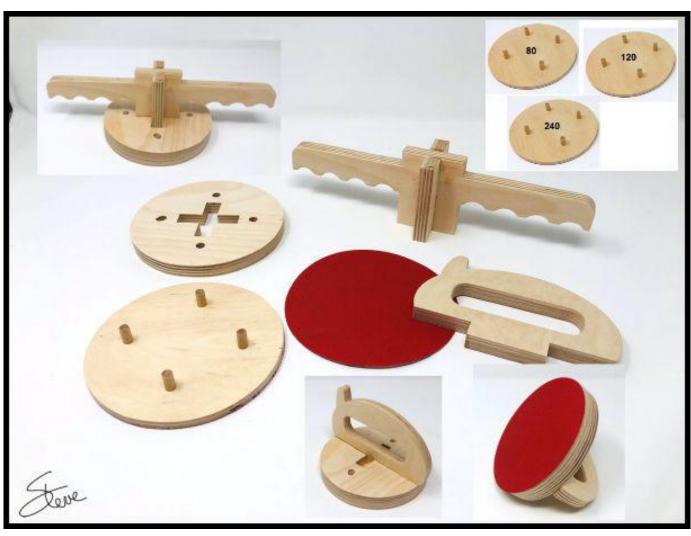

## Sanding System

Quick swap handles.

Quick Saw Sanding Pad

You can make multiple pads for different grits or just change the sand paper on a single pad.

Use 5" or 6" self sticking sand discs

Drill these holes a little larger than the 1/4" dowels you use in the sanding pads for easy assembly.

Round over al edges for a comfortable touch.

Drill 1/4" holes for the dowels.
Cut four 1/4" wood dowels 3/4" long
for each pad you make.

Drill 1/4" holes for the dowels.
Cut four 1/4" wood dowels 3/4" long
for each pad you make.

Different shape pads 1/4" Thick