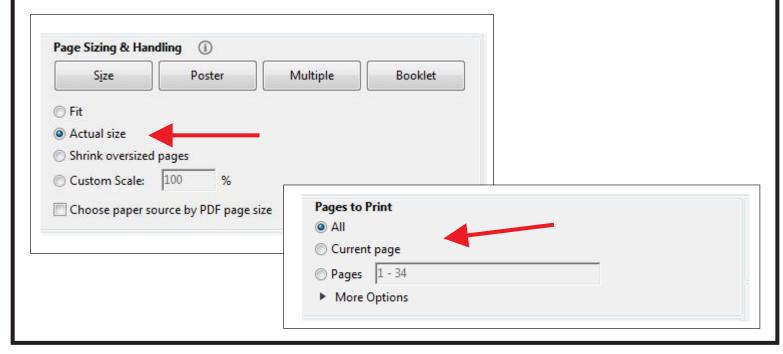

Steve Good retains the right to the pattern. If you have any questions about the use of this pattern please contact me at steve@stevedgood.com

When printing this pattern it is important to print it full size. When you bring up the print dialog box look in the "Page Sizing & Handling" section. Make sure the "Actual Size" is selected before you hit print.

You also only need to print the page/s you need. After the print dialog opens look for the "Pages to Print" section. You can print the current page or a range of pages. This will help save ink by not printing the title/instruction pages.