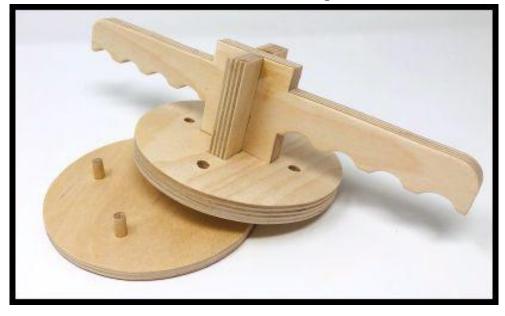

## Sanding System

Quick swap handles.

Quick Saw Sanding Pad

You can make multiple pads for different grits or just change the sand paper on a single pad.

Use 5" or 6" self sticking sand discs

Drill these holes a little larger than the 1/4" dowels you use in the sanding pads for easy assembly.

Round over al edges for a comfortable touch.

Drill 1/4" holes for the dowels.
Cut four 1/4" wood dowels 3/4" long
for each pad you make.

Drill 1/4" holes for the dowels.
Cut four 1/4" wood dowels 3/4" long
for each pad you make.