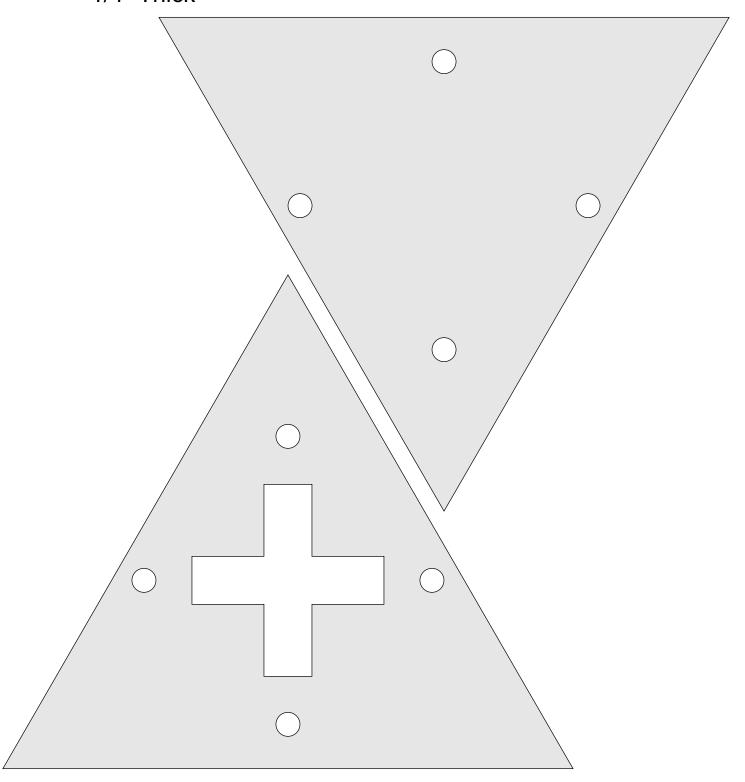

## Sanding System

Quick swap handles.

Quick Saw Sanding Pad

You can make multiple pads for different grits or just change the sand paper on a single pad.

Use 5" or 6" self sticking sand discs

Drill these holes a little larger than the 1/4" dowels you use in the sanding pads for easy assembly.

Round over al edges for a comfortable touch.

Drill 1/4" holes for the dowels.
Cut four 1/4" wood dowels 3/4" long
for each pad you make.

Drill 1/4" holes for the dowels.
Cut four 1/4" wood dowels 3/4" long
for each pad you make.

Different shape pads 1/4" Thick