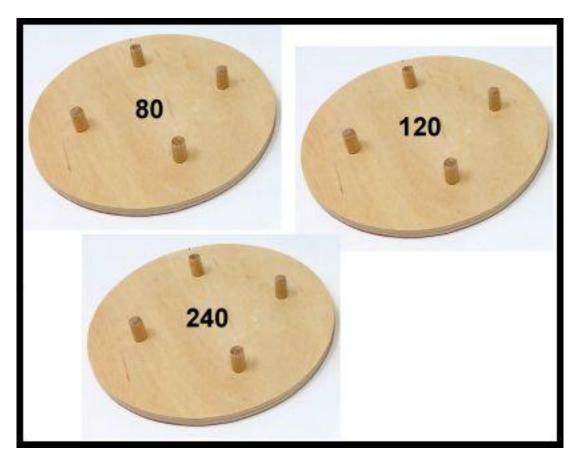

## Sanding System

Quick swap handles.

Quick Saw Sanding Pad

You can make multiple pads for different grits or just change the sand paper on a single pad.

Use 5" or 6" self sticking sand discs

Drill these holes a little larger than the 1/4" dowels you use in the sanding pads for easy assembly.

Round over al edges for a comfortable touch.

Drill 1/4" holes for the dowels.
Cut four 1/4" wood dowels 3/4" long
for each pad you make.

Drill 1/4" holes for the dowels.
Cut four 1/4" wood dowels 3/4" long
for each pad you make.