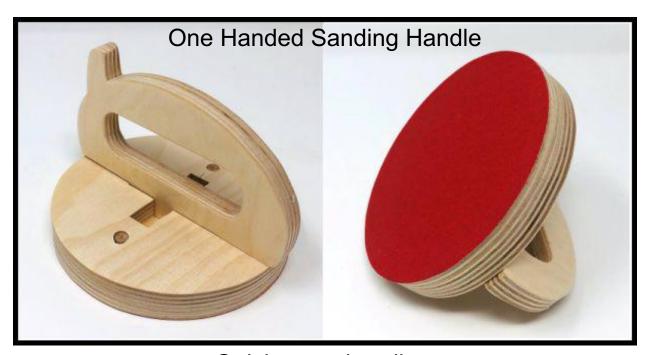

## Sanding System

Quick swap handles.

Quick Saw Sanding Pad

You can make multiple pads for different grits or just change the sand paper on a single pad.

Use 5" or 6" self sticking sand discs

Drill these holes a little larger than the 1/4" dowels you use in the sanding pads for easy assembly.