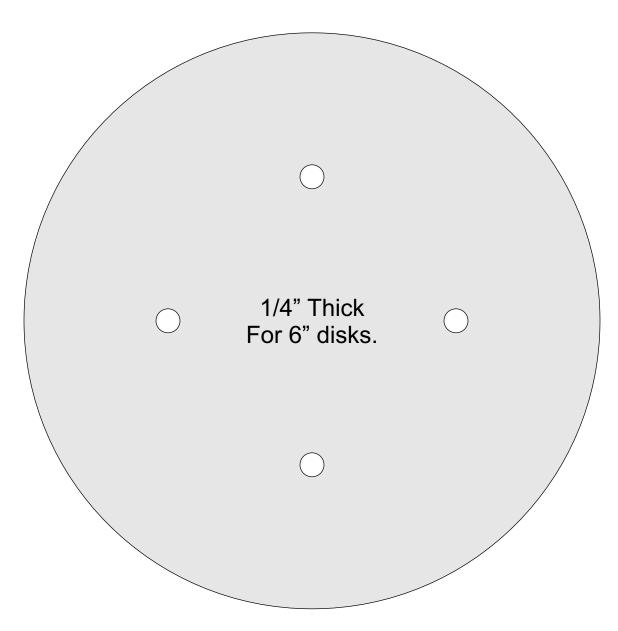

## Sanding System

Quick swap handles.

Quick Saw Sanding Pad

You can make multiple pads for different grits or just change the sand paper on a single pad.

Use 5" or 6" self sticking sand discs

Drill these holes a little larger than the 1/4" dowels you use in the sanding pads for easy assembly.

Round over al edges for a comfortable touch.

Drill 1/4" holes for the dowels.
Cut four 1/4" wood dowels 3/4" long
for each pad you make.

Drill 1/4" holes for the dowels.
Cut four 1/4" wood dowels 3/4" long
for each pad you make.