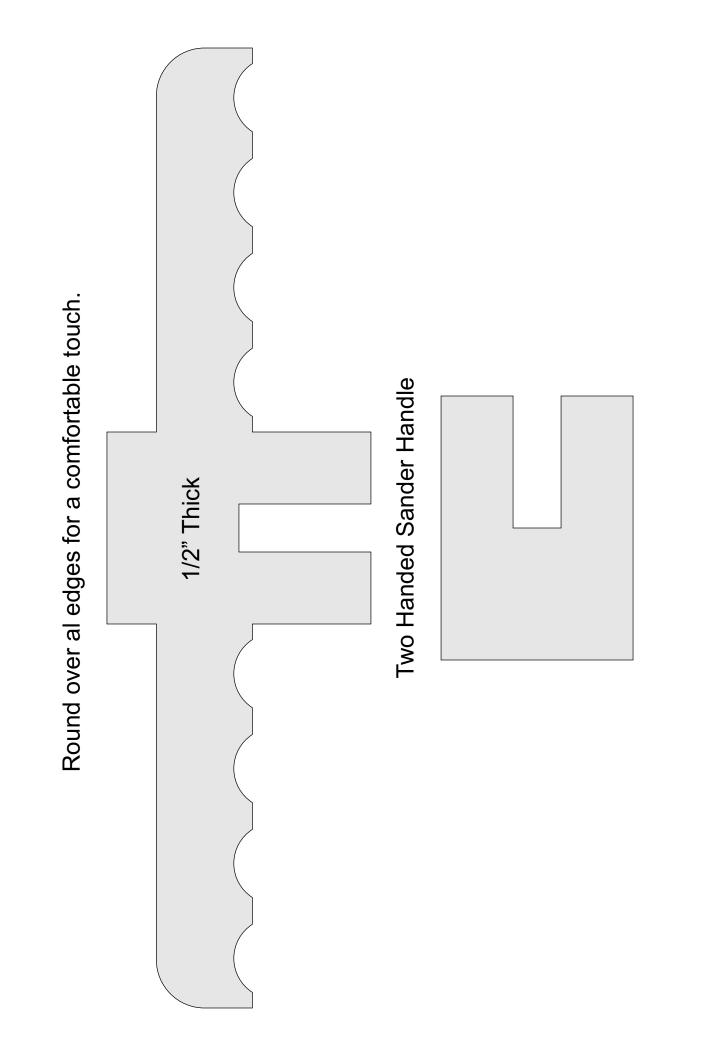

## Sanding System

Quick swap handles.

Quick Saw Sanding Pad

You can make multiple pads for different grits or just change the sand paper on a single pad.

Use 5" or 6" self sticking sand discs

Drill these holes a little larger than the 1/4" dowels you use in the sanding pads for easy assembly.

Round over al edges for a comfortable touch.

Drill 1/4" holes for the dowels.
Cut four 1/4" wood dowels 3/4" long
for each pad you make.

Drill 1/4" holes for the dowels.
Cut four 1/4" wood dowels 3/4" long
for each pad you make.