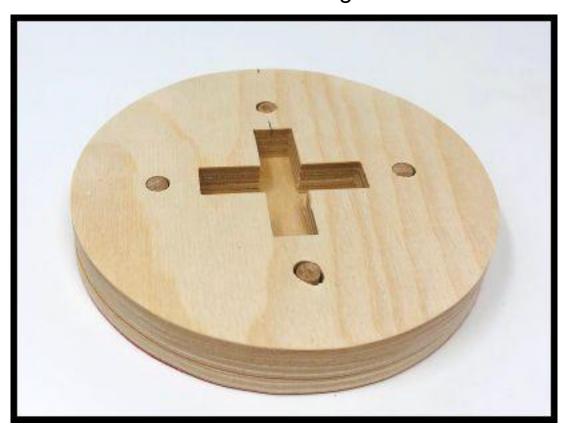

## Sanding System

Quick swap handles.

Quick Saw Sanding Pad

You can make multiple pads for different grits or just change the sand paper on a single pad.

Use 5" or 6" self sticking sand discs

Drill these holes a little larger than the 1/4" dowels you use in the sanding pads for easy assembly.

Round over al edges for a comfortable touch.

Drill 1/4" holes for the dowels.
Cut four 1/4" wood dowels 3/4" long
for each pad you make.

Drill 1/4" holes for the dowels.
Cut four 1/4" wood dowels 3/4" long
for each pad you make.