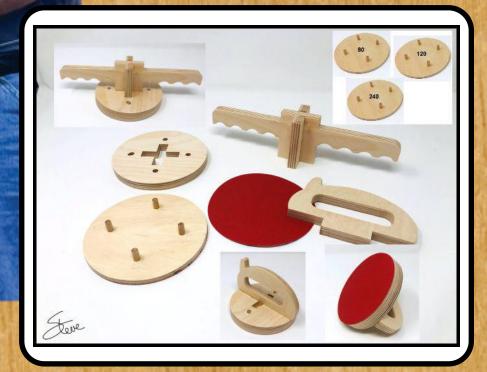

## Sanding System

Quick swap handles.

Quick Saw Sanding Pad

You can make multiple pads for different grits or just change the sand paper on a single pad.

Use 5" or 6" self sticking sand discs

Drill these holes a little larger than the 1/4" dowels you use in the sanding pads for easy assembly.

Round over al edges for a comfortable touch.

Drill 1/4" holes for the dowels.
Cut four 1/4" wood dowels 3/4" long
for each pad you make.

Drill 1/4" holes for the dowels.
Cut four 1/4" wood dowels 3/4" long
for each pad you make.

Different shape pads 1/4" Thick