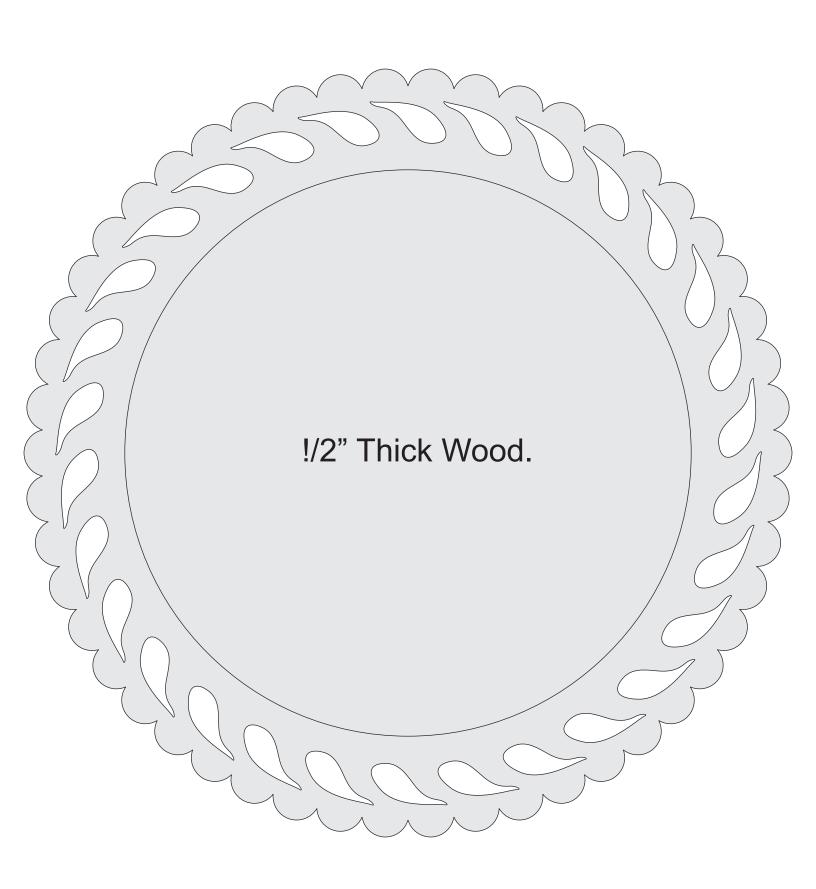

## Cheese Dome

The bottom is cut from walnut. The plate was cut from ½" Thick Corian.

The glass dome was purchased at Woodcraft. Not all Woodcraft stores carry the dome. Here is a link where to can find a 6 inch glass dome online. http://www.woodturnerscatalog.com/Search that site for "glass dome".

You can use wood or Corian for the plate. If you decide to use Corian as I have in this project you need the proper blades.

The Flying Dutchman Polar blades will work fine. Here is a link where I buy my Flying Dutchman blades.