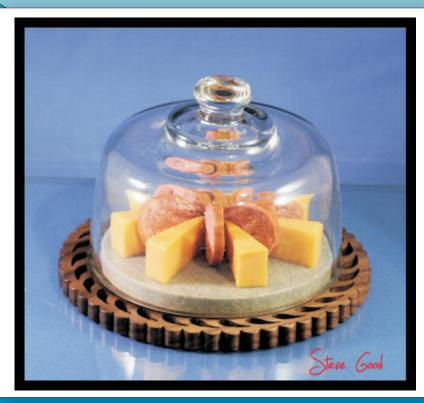

## Cheese Dome

The bottom is cut from walnut. The plate was cut from ½" Thick Corian.

The glass dome was purchased at Woodcraft. Not all Woodcraft stores carry the dome. Here is a link where to can find a 6 inch glass dome online. http://www.woodturnerscatalog.com/Search that site for "glass dome".

You can use wood or Corian for the plate. If you decide to use Corian as I have in this project you need the proper blades.

The Flying Dutchman Polar blades will work fine. Here is a link where I buy my Flying Dutchman blades.