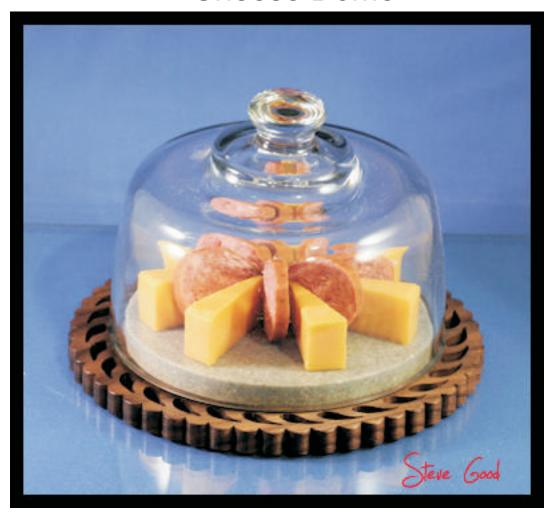

## Cheese Dome

The bottom is cut from walnut. The plate was cut from ½" Thick Corian.

The glass dome was purchased at Woodcraft. Not all Woodcraft stores carry the dome. Here is a link where to can find a 6 inch glass dome online. http://www.woodturnerscatalog.com/Search that site for "glass dome".

You can use wood or Corian for the plate. If you decide to use Corian as I have in this project you need the proper blades.

The Flying Dutchman Polar blades will work fine. Here is a link where I buy my Flying Dutchman blades.