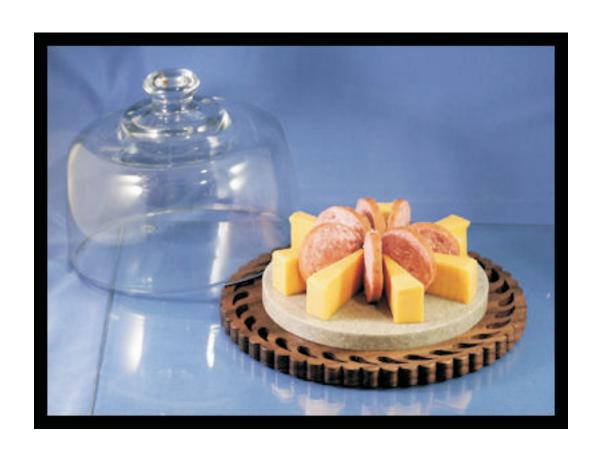

## Cheese Dome

The bottom is cut from walnut. The plate was cut from ½" Thick Corian.

The glass dome was purchased at Woodcraft. Not all Woodcraft stores carry the dome. Here is a link where to can find a 6 inch glass dome online. http://www.woodturnerscatalog.com/Search that site for "glass dome".

You can use wood or Corian for the plate. If you decide to use Corian as I have in this project you need the proper blades.

The Flying Dutchman Polar blades will work fine. Here is a link where I buy my Flying Dutchman blades.