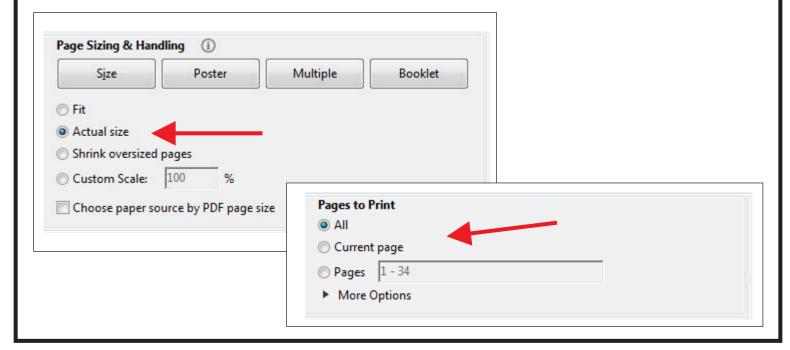

Steve Good retains the right to the pattern. If you have any questions about the use of this pattern please contact me at steve@stevedgood.com

When printing this pattern it is important to print it full size. When you bring up the print dialog box look in the "Page Sizing & Handling" section. Make sure the "Actual Size" is selected before you hit print.

You also only need to print the page/s you need. After the print dialog opens look for the "Pages to Print" section. You can print the current page or a range of pages. This will help save ink by not printing the title/instruction pages.